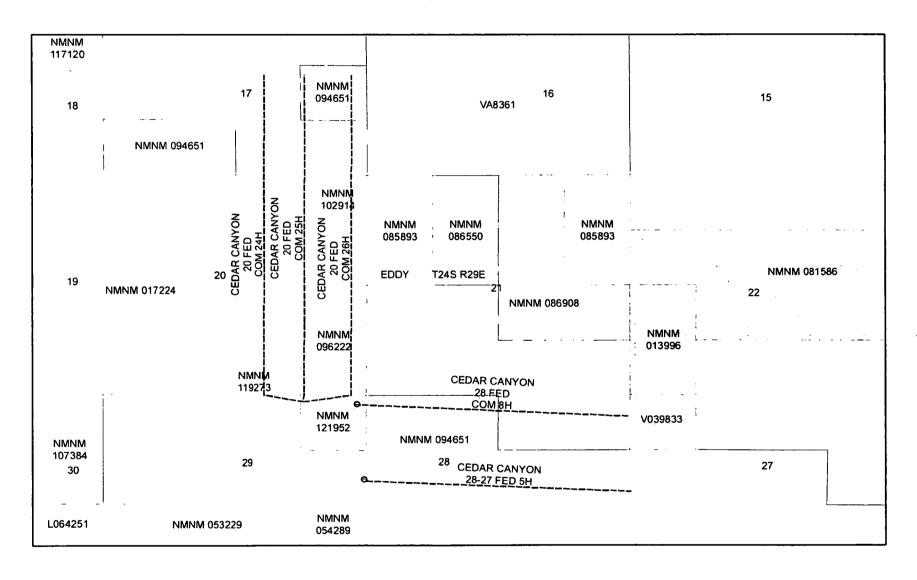

#### Wells/Facilities, continued

Agreement NMNM94651

Lease NMNM94651

NMNM94651

NMNM94651

NMNM94651

NMNM94651

Well/Fac Name, Number API Number (CEDAR CANYON 20 FEDERAL COMPANIA 4548-40-51

CEDAR CANYON 20 FEDERAL COM 205144819-00-X1

CEDAR CANYON 20 FEDERAL COMPONE 44520-00-X1

Location
Sec 29 T24S R29E NWNE 110FNL 1420FEL
32.195396 N Lat, 104.002663 W Lon
Sec 29 T24S R29E NWNE 110FNL 1390FEL
32.195396 N Lat, 104.002563 W Lon
Sec 29 T24S R29E NWNE 110FNL 1360FEL
32.195396 N Lat, 104.002464 W Lon