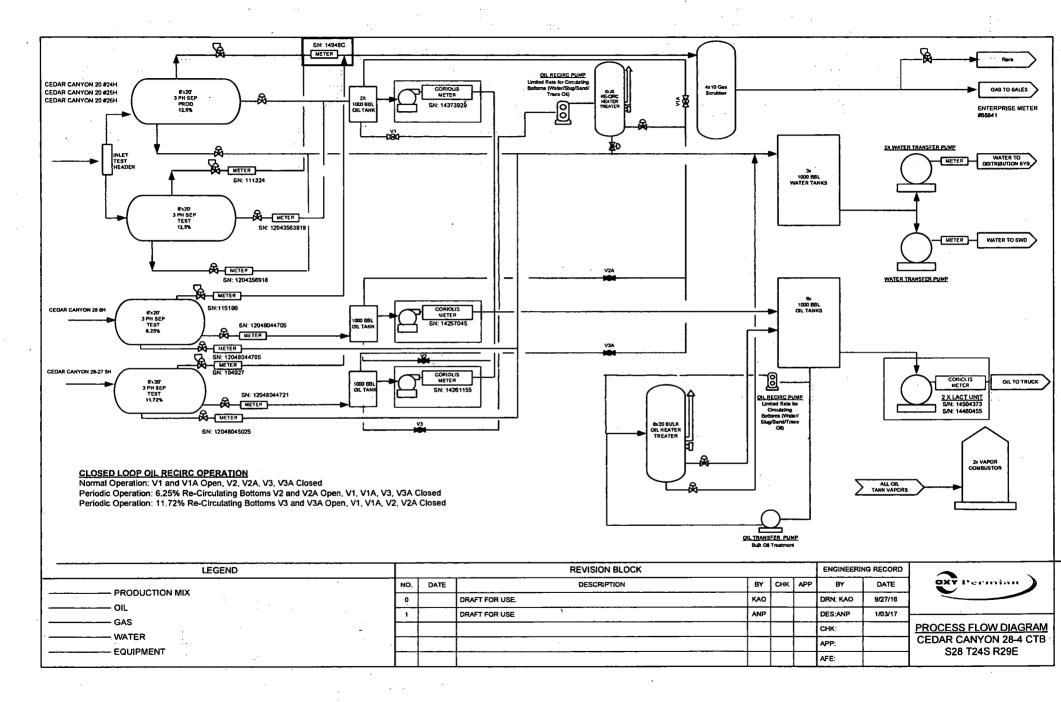

### Cedar Canyon 28-4 CTB

Legend 28-4 CTB

### Off-Lease Storage, Measurement and Sales of production Conditions of Approval

# Oxy USA Incorporated Cedar Canyon 20 Fed Com 24H, 25H, 26H NMNM94651, CAs pending

Approval of off-lease measurement is subject to the following conditions of approval:

- 1. This agency shall be notified of any change in sales method or location of the Sales point.
- 2. This agency shall be notified of any spill or discharge as required by NTL-3A. No gas may be vented/flared without proper measurement and prior approval. Any gas vented must be flared.
- 3. This agency reserves the right to modify or rescind approval whenever it determines continued use of the approved method may adversely affect the surface or subsurface environments and/or product accountability.
- 4. This approval is subject to like approval by the New Mexico Oil Conservation Division.
- 5. Additional wells require additional approvals.
- 6. This approval does not constitute right-of-way approval for any off-lease/Unit activities. Within 30 days, an application for right-of-way approval must be submitted to the Realty Section if not already done.
- 7. Approval for off-lease/Unit from various sources is a privilege which is granted to lessees/operators for the purpose of aiding conservation and extending the economic life of leases. Applicants should be cognizant that failure to operate in accordance with the provisions outlined in the Authorized Officer's conditions of approval and/or subsequent stipulations or modifications will subject such approval to revocation.