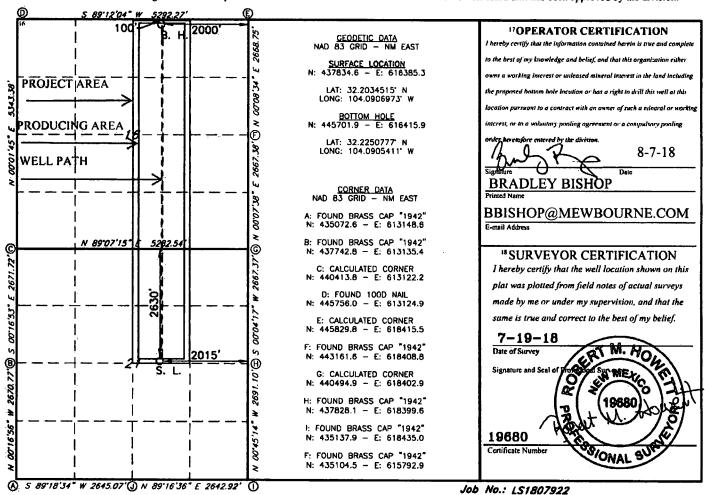

■ AMENDED REPORT

WELL LOCATION AND ACREAGE DEDICATION PLAT

| 30 -015-45144       | <sup>2</sup> Pool Code<br>64450 | <sup>3</sup> Pool Name WILLOW LAKE - BONE SPRING |                      |  |  |
|---------------------|---------------------------------|--------------------------------------------------|----------------------|--|--|
| 322221              |                                 | perty Name 16 B3GB STATE COM                     | 6 Well Number<br>1 H |  |  |
| 70grid no.<br>14744 | MEWBOURNE                       | 9 Elevation<br>3036'                             |                      |  |  |

<sup>10</sup> Surface Location

| UL or lot no.      | Section  | Township     | Range         | Lot Idn   | Feet from the | North/South line | Feet From the | Bast/West line | County      |
|--------------------|----------|--------------|---------------|-----------|---------------|------------------|---------------|----------------|-------------|
| G                  | 21       | 24S          | 28E           |           | 2630          | NORTH            | 2015          | EAST           | <b>EDDY</b> |
|                    |          |              | · I           | Bottom H  | ole Location  | If Different Fro | m Surface     |                |             |
| UL or lot no.      | Section  | Township     | Range         | Lot Idn   | Feet from the | North/South line | Feet from the | East/West line | County      |
| B                  | 16       | 24S          | 28E           |           | 100           | NORTH            | 2000          | EAST           | <b>EDDY</b> |
| 12 Dedicated Acres | 13 Joint | or infill 14 | Consolidation | Code 15 ( | Order No.     | <u> </u>         |               |                |             |
| 240                |          |              |               |           |               |                  |               |                |             |