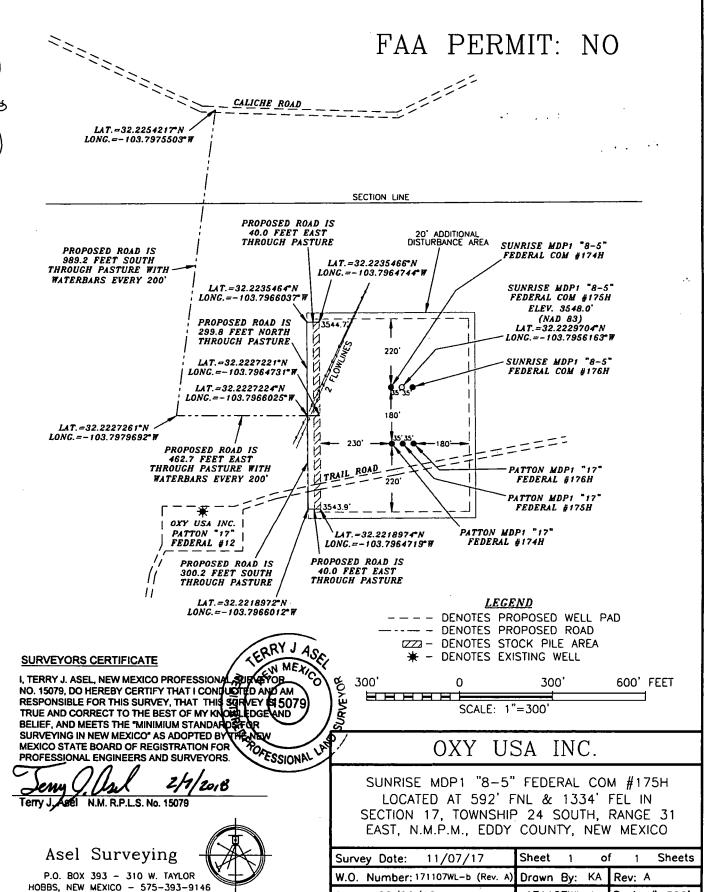

## OXY USA INC. SUNRISE MDP1 "8-5" FEDERAL COM #175H SITE PLAN

Date:

02/06/18

Scale:1"=300"

171107WL-b