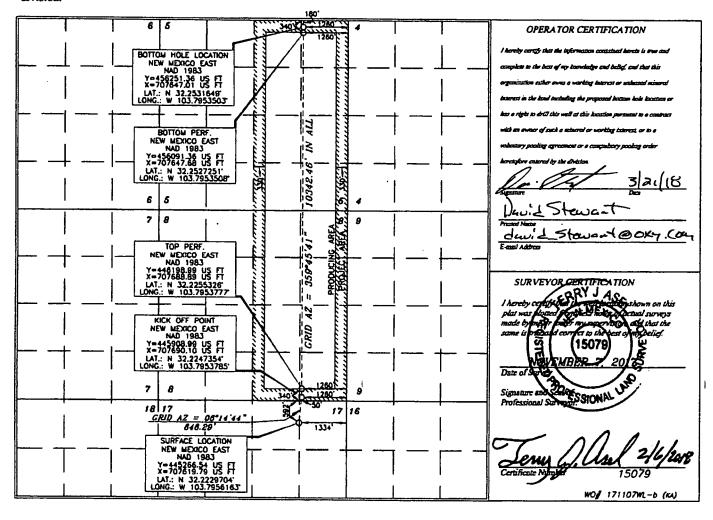

RECEIVED REPORT

| c             |                      | 1                | WELI                                         | LOCA                         | ATIC | ON ANI      | ) ACI         | REAGE D              | EDICATIO                                     | N PLAT                                |                |                     |             |
|---------------|----------------------|------------------|----------------------------------------------|------------------------------|------|-------------|---------------|----------------------|----------------------------------------------|---------------------------------------|----------------|---------------------|-------------|
| 130-015-45157 |                      |                  |                                              | Pool Code                    |      |             |               | Pool Name            |                                              |                                       |                |                     |             |
| Property Code |                      |                  |                                              | 75220                        |      |             |               | Purple Sage Wolfcamp |                                              |                                       |                |                     |             |
| 3189          | 42                   |                  | Property Name SUNRISE MDP1 "8-5" FEDERAL COM |                              |      |             |               |                      |                                              |                                       |                | Well Number<br>175H |             |
| OGI           |                      | Operator Name    |                                              |                              |      |             |               |                      |                                              |                                       | Elevation      |                     |             |
| 166           | <u>م ۹</u>           |                  | OXY USA_INC.                                 |                              |      |             |               |                      |                                              |                                       |                | <i>3548.0</i> ′     |             |
|               |                      |                  |                                              |                              |      | Surf        | ace Lo        | ocation              |                                              |                                       |                |                     |             |
| UL or lot no. | L or lot no. Section |                  |                                              | Range                        |      |             | Lot Idn       | Feet from the        | North/South line                             | Feet from the                         | East/West line |                     | County      |
| В             | 17                   | 24 SOUTH         |                                              | 31 EAST, N.M.P.M.            |      | .           | 592'          | NORTH                | 1334'                                        | EAST                                  |                | EDDY                |             |
|               |                      |                  | E                                            | 3ottom                       | Hole | Locati      | on If I       | Different l          | rom Surfac                                   | e                                     |                |                     |             |
| UL or lot no. | Section              | Township         |                                              | Range                        |      | Lot ldn     | Feet from the | North/South line     | Feet from the                                | East/West line                        |                | County              |             |
| 1             | 5                    | 24 SOUTH         | 3.                                           | 31 EAST, N.M.P.M.            |      |             |               | 180'                 | NORTH                                        | 1260'                                 | EAST           |                     | <i>EDDY</i> |
| Dedicated     | Acres                | Joint or Infill  | Cons                                         | Consolidation Code Order No. |      | <b>.</b>    |               | l                    | <u>.                                    </u> | · · · · · · · · · · · · · · · · · · · | 1              |                     |             |
| 640           |                      | 7                |                                              |                              |      |             |               |                      |                                              |                                       |                |                     |             |
| No ellowe     | hla mi               | ll he occioned t | a chia a                                     |                              |      | il all inte |               |                      | 1. 1 1                                       |                                       |                |                     |             |

No allowable will be assigned to this completion until all interests have been consolidated or a non-standard unit has been approved by the division.