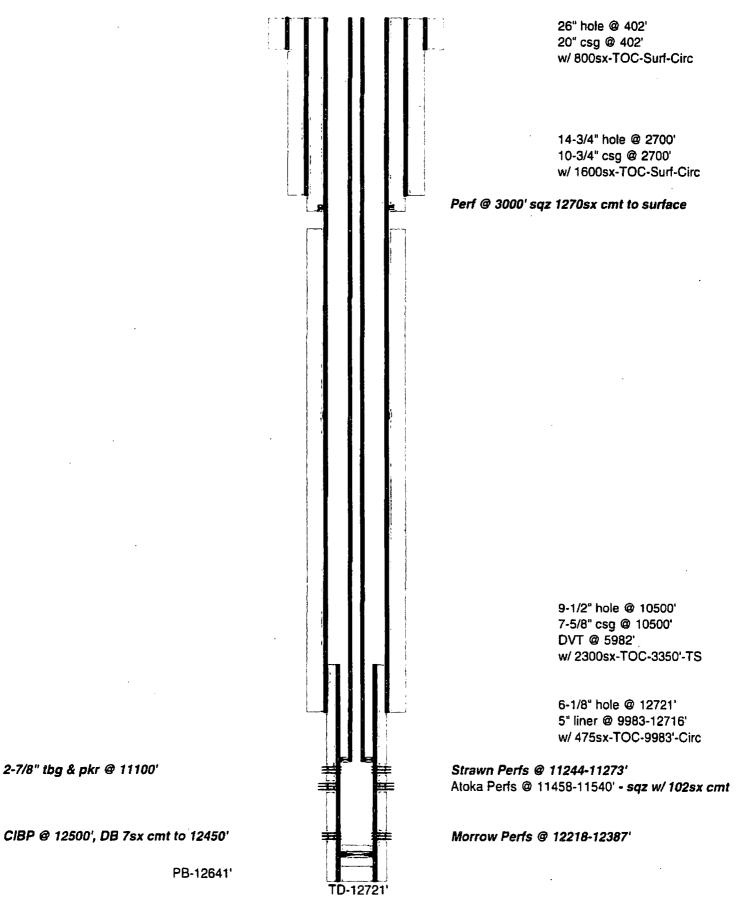

## 32. Additional remarks, continued

.

7

7. RIH & perf 2spf @ 3000', RIH w/ cmt ret & pkr & set @ 2950'.

8. Open annular valve, EIR and M&P 1270sx CI C cmt, circ/sqz cmt to surf in 7-5/8" x 10-3/4" to plug communication.

9. RIH w/ 6-3/4" bit to 2950' & test casing to 500#, drill out cement and cmt ret to 3500', test casing to 500#.

10. RIH w/ 4.151" bit to clean out liner, drill out cmt to new PBTD @ 12450', test csg to 500#. 11. RIH & perf Morrow & Strawn w/ 6spf @ 12387-12380, 12264-12255, 12232-12218, 11273-11269, 11257-11244'.

12. RIH w/ straddle pkr, acidize w/ 15% HCL acid. (Volume TBD).

13. POOH & RIH w/ prod tbg & pkr, set @ 11100'.

14. RD BOP, NU prod tree, RDPU, turn well over to operations and test.