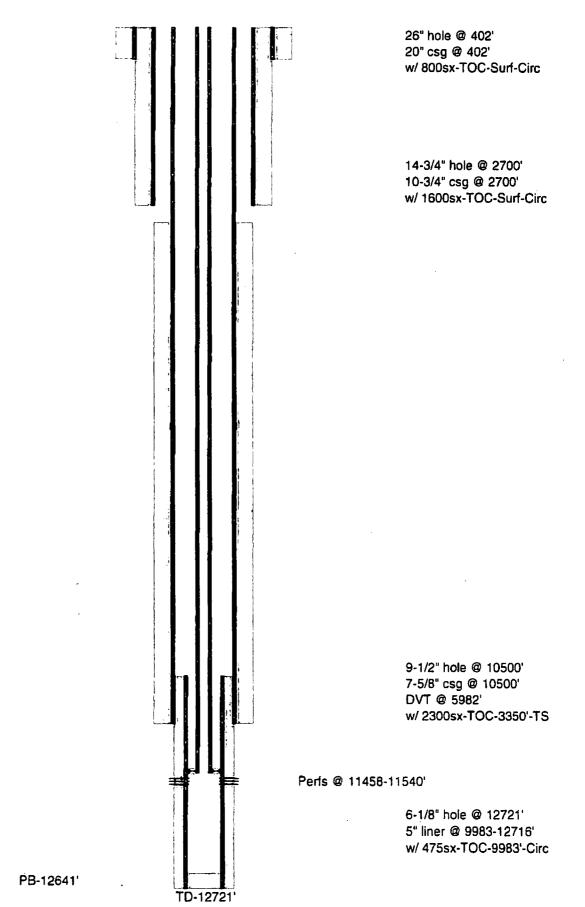

## OXY USA Inc. - Proposed Loving Federal #1 API No. 30-015-24333

.

.

OXY USA Inc. - Current Loving Federal #1 API No. 30-015-24333

:

٠

## 2-3/8" tbg & pkr @ 11386'