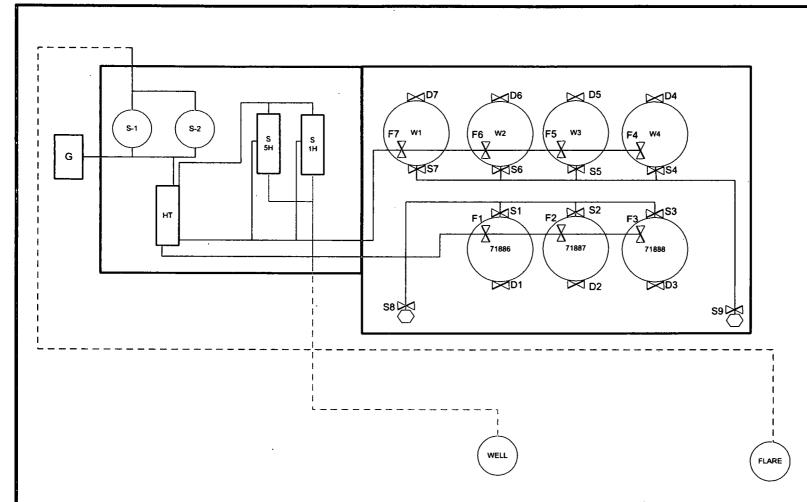

#### NOTES/KEY

### WELL PAD NOT BERMED

HT: Heater Treater S: Separators G: Generator W: Water Storage Tank SN: Oil Storage Tank

F1 – F7 – Production Valves S1 – S7 – Sales Valves

D1 - D7 - Drain Valves

FLOW METER: SN: D030557

SALES METER IS IN KYLE 2H PAD

SN: T174903206

FMP NO.

сФъ

| <del></del> | <del></del>                                 |                                        |                                     | ·          | <br>         | ,            |
|-------------|---------------------------------------------|----------------------------------------|-------------------------------------|------------|--------------|--------------|
| FIGURE TIT  | <del></del>                                 |                                        |                                     |            | DATE         | JULY 2018    |
|             | KYLE 34 FEDERAL CO                          | M 5H                                   |                                     | •          | SCALE        | NOT TO SCALE |
| API         |                                             | LEASE                                  |                                     |            | <br>DRAWN BY | AC           |
| 1           | . 30-015-43295                              | NMNM25                                 | CA#                                 |            | APPROVED BY  | JVC          |
| OPERATOR    | MARATHON OIL PERMI<br>5555 SAN FELIPE ST, H | •                                      |                                     | <u> 22</u> |              |              |
| LOCATION    | EDDY COUNTY, NM                             | SESE-34-T24S-R28E<br>225 FSL & 990 FEL | LAT 32.16714699<br>LONG -104.069684 |            |              |              |

# Valve Positioning in the Production Phase

Production into TK 71886
F1 is open
F2, F3 are sealed closed
S1-S3 are sealed closed
D1-D3 are sealed closed
D1-D3 are sealed closed
Froduction into TK 71887
F2 is open
F3 is open
F1, F3 are sealed closed
F1, F3 are sealed closed
S1-S3 are sealed closed
D1-D3 are sealed closed
D1-D3 are sealed closed

# Valve Positioning in the Sales Phase

Sales from TK 71888 Sales from TK 71886 Sales from TK 71887 S3 is open S1 is open S2 is open S1, S2 are sealed closed S1, S3 are sealed closed S2, S3 are sealed closed F3 is sealed closed F2 is sealed closed F1 is sealed closed F1, F2 are open or closed F2, F3 are open or closed F1, F3 are open or closed D1-D3 are sealed closed D1-D3 are sealed closed D1-D3 are sealed closed

### Valve Positioning in the Drain Phase

Draining from TK 71888 Draining from TK 71886 Draining from TK 71887 D1 is open D2 is open D3 is open D1, D2 are sealed closed D2, D3 are sealed closed D1, D3 are sealed closed F1 is sealed closed F2 is sealed closed F3 is sealed closed F1, F3 are open or closed F1, F2 are open or closed F2, F3 are open or closed S1-S3 are sealed closed S1-S3 are sealed closed S1-S3 are sealed closed