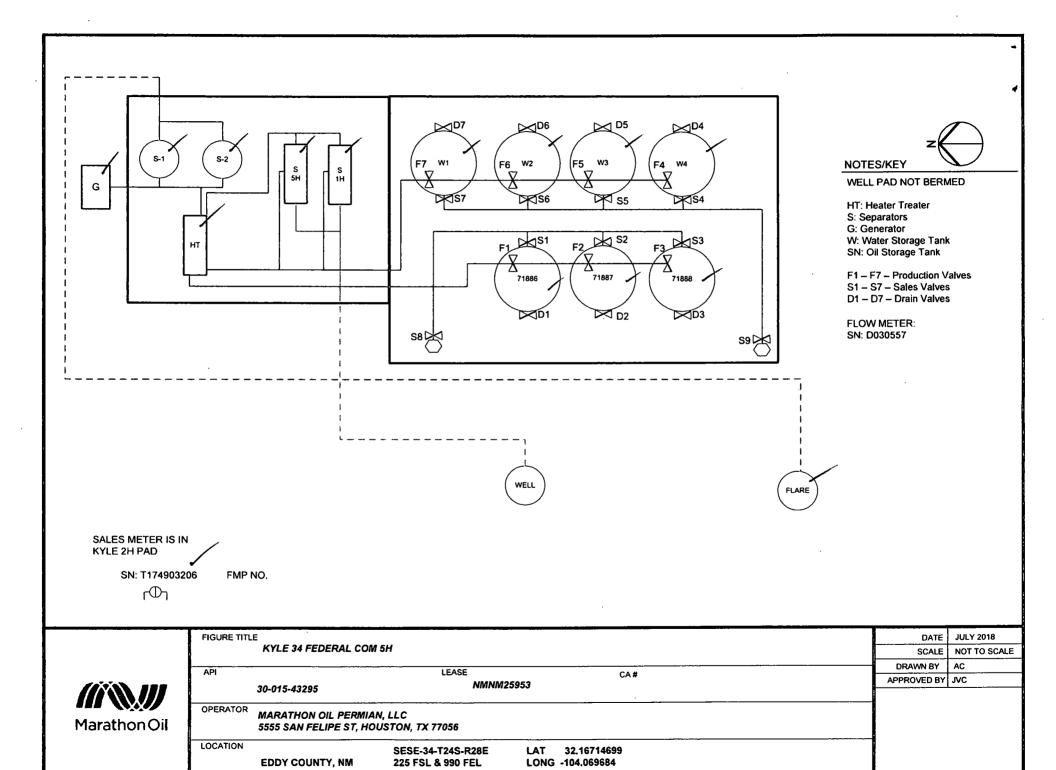

## Valve Positioning in the Production Phase

Production into TK 71886
F1 is open
F2, F3 are sealed closed
S1-S3 are sealed closed
D1-D3 are sealed closed
D1-D3 are sealed closed
Production into TK 71887
F2 is open
F3 is open
F1, F3 are sealed closed
F1, F3 are sealed closed
S1-S3 are sealed closed
D1-D3 are sealed closed
D1-D3 are sealed closed

## Valve Positioning in the Sales Phase

Sales from TK 71888 Sales from TK 71886 Sales from TK 71887 S3 is open S1 is open S2 is open S1, S2 are sealed closed S2, S3 are sealed closed S1, S3 are sealed closed F3 is sealed closed F1 is sealed closed F2 is sealed closed F1. F2 are open or closed F1, F3 are open or closed F2, F3 are open or closed D1-D3 are sealed closed D1-D3 are sealed closed D1-D3 are sealed closed

## Valve Positioning in the Drain Phase

Draining from TK 71886 Draining from TK 71887 Draining from TK 71888 D1 is open D2 is open D3 is open D2, D3 are sealed closed D1, D3 are sealed closed D1, D2 are sealed closed F1 is sealed closed F2 is sealed closed F3 is sealed closed F2, F3 are open or closed F1. F3 are open or closed F1. F2 are open or closed S1-S3 are sealed closed S1-S3 are sealed closed S1-S3 are sealed closed

| FIGURE TIT |                                                                    | •                                      |                                    |     |   | DATE        | JULY 2018    |
|------------|--------------------------------------------------------------------|----------------------------------------|------------------------------------|-----|---|-------------|--------------|
| 1          | KYLE 34 FEDERAL COI                                                | N 5H                                   |                                    |     | i | SCALE       | NOT TO SCALE |
| API        | <del> </del>                                                       | LEASE                                  | <del></del>                        |     |   | DRAWN BY    | AC           |
| 1 ~ '      | 00.045.40005                                                       | NMNM2                                  |                                    | CA# |   | APPROVED BY | 1AC          |
| į          | 30-015-43295                                                       |                                        |                                    |     |   |             |              |
| OPERATOR   | MARATHON OIL PERMIAN, LLC<br>5555 SAN FELIPE ST, HOUSTON, TX 77056 |                                        |                                    |     |   |             |              |
| LOCATION   | EDDY COUNTY, NM                                                    | SESE-34-T24S-R28E<br>225 FSL & 990 FEL | LAT 32.1671469<br>LONG -104.069684 | 9   |   |             |              |