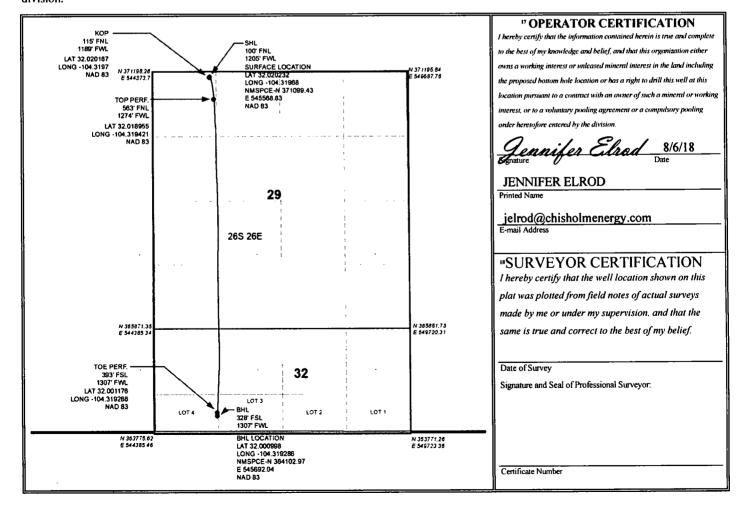

## WELL LOCATION AND ACREAGE DEDICATION PLAT

| 1 API Number                     |       | <sup>2</sup> Pool Code | <sup>3</sup> Pool Name                  |                      |  |
|----------------------------------|-------|------------------------|-----------------------------------------|----------------------|--|
| 30-015-4491                      | 9     | 98220                  | PURPLE SAGE; WOLFCAMP                   |                      |  |
| 1 Property Code 329371 320       | 659 c | OTTONWOOD 29-32        | ' Well Number<br>9H                     |                      |  |
| <sup>7</sup> OGRID No.<br>372137 |       | •                      | perator Name<br>I ENERGY OPERATING, LLC | ' Elevation<br>3433' |  |

Surface Location

|   | UL or lot no.                                                            | Section | Township | Range | Lot Idn | Feet from the | North/South line | Feet from the | East/West line | County |  |  |  |
|---|--------------------------------------------------------------------------|---------|----------|-------|---------|---------------|------------------|---------------|----------------|--------|--|--|--|
|   | D                                                                        | 29      | 26S      | 26E   |         | 100           | NORTH            | 1205          | WEST           | EDDY   |  |  |  |
|   | " Bottom Hole Location If Different From Surface                         |         |          |       |         |               |                  |               |                |        |  |  |  |
| / | UL or lot no.                                                            | Section | Township | Range | Lot Idn | Feet from the | North/South line | Feet from the | East/West line | County |  |  |  |
| 1 | LOT 4                                                                    | 32      | 26S      | 26E   |         | 328           | SOUTH            | 1307          | WEST           | EDDY   |  |  |  |
|   | 12 Dedicated Acres 13 Joint or Infill 14 Consolidation Code 15 Order No. |         |          |       |         |               |                  |               |                |        |  |  |  |
|   | 892.20                                                                   |         |          |       |         | R-14561       |                  |               |                |        |  |  |  |

No allowable will be assigned to this completion until all interests have been consolidated or a non-standard unit has been approved by the division.