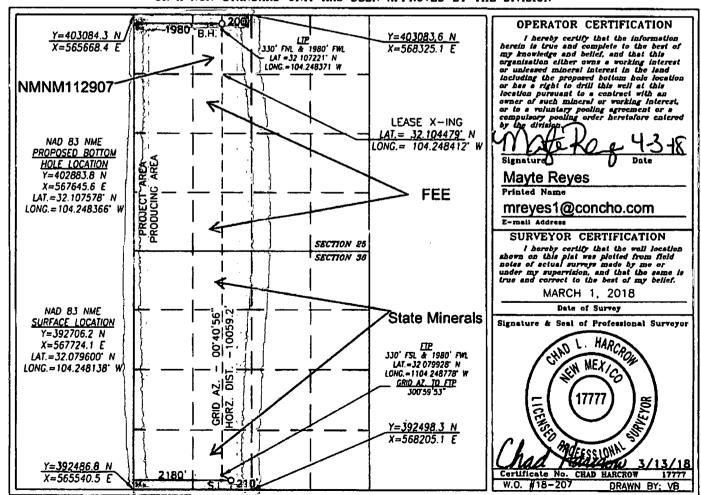

#### Surface Location

| UL or lot No. | Section | Township | Range | Lot idn | Feet from the | North/South line | Feet from the | East/West line | County |
|---------------|---------|----------|-------|---------|---------------|------------------|---------------|----------------|--------|
| N             | 36      | 25-S     | 26-E  |         | 210           | SOUTH            | 2180          | WEST           | EDDY   |

#### Bottom Hole Location If Different From Surface

| UL or lot No.   | Section | Township      | Range      | Lot Idn  | Feet from the | North/South line | Feet from the | East/West line | County |
|-----------------|---------|---------------|------------|----------|---------------|------------------|---------------|----------------|--------|
| С               | 25      | 25 <b>-</b> S | 26-E       |          | 200           | NORTH            | 1980          | WEST           | EDDY   |
| Dedicated Acres | Joint a | r Infill Co   | aoifabilos | Code Ore | der No.       |                  |               |                |        |