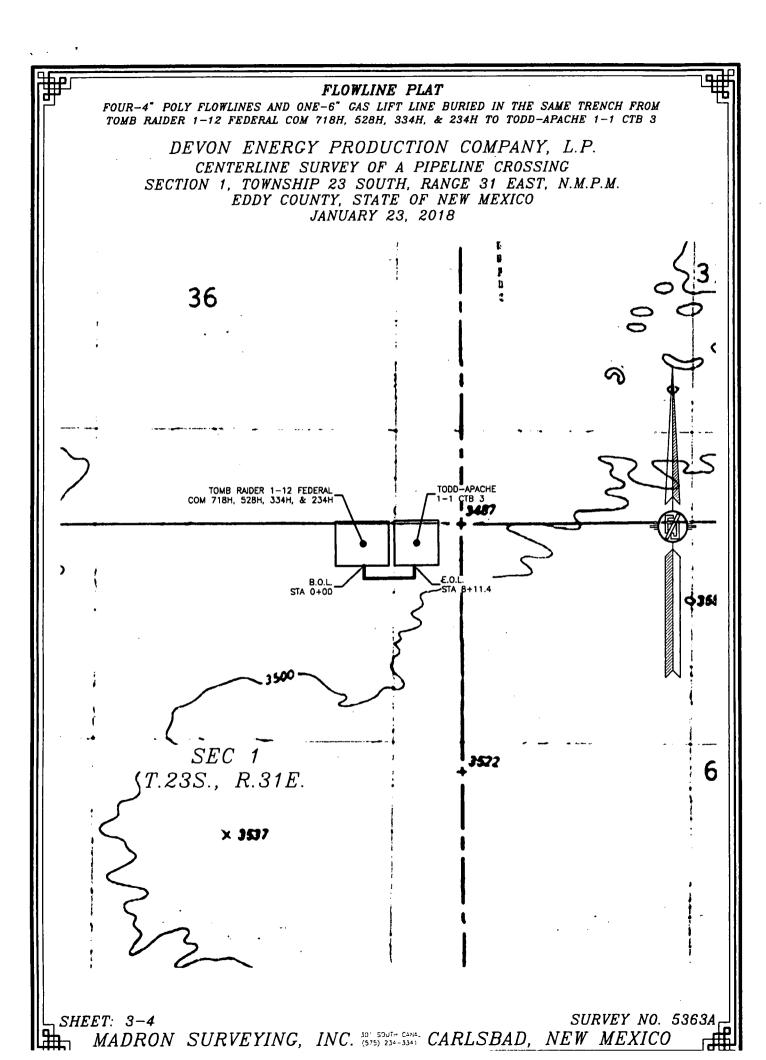

### FLOWLINE PLAT

FOUR-4" POLY FLOWLINES AND ONE-6" CAS LIFT LINE BURIED IN THE SAME TRENCH FROM TOMB RAIDER 1-12 FEDERAL COM 718H, 528H, 334H, & 234H TO TODD-APACHE 1-1 CTB 3

DEVON ENERGY PRODUCTION COMPANY, L.P. CENTERLINE SURVEY OF A PIPELINE CROSSING SECTION 1, TOWNSHIP 23 SOUTH, RANGE 31 EAST, N.M.P.M. EDDY COUNTY, STATE OF NEW MEXICO JANUARY 23, 2018