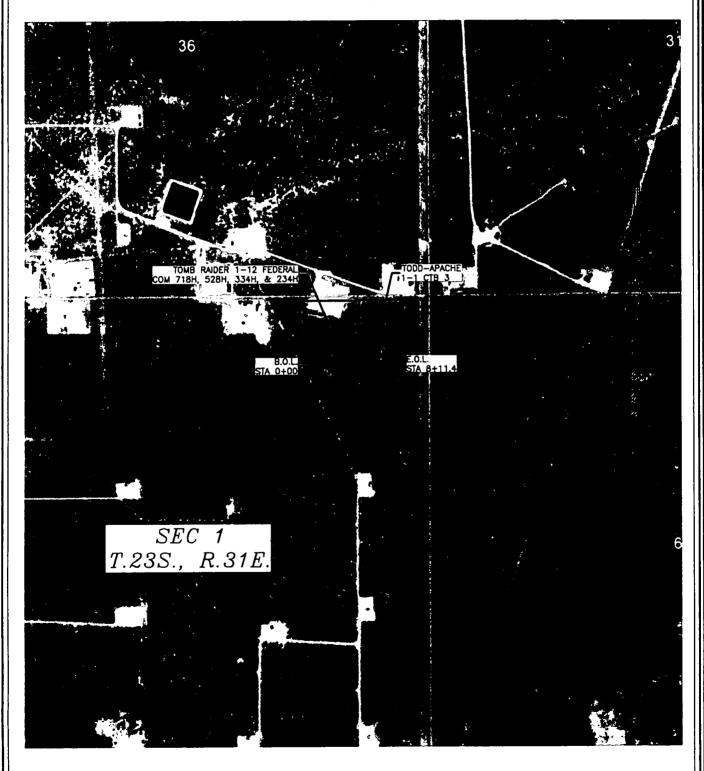

## FLOWLINE PLAT

FOUR-4" POLY FLOWLINES AND ONE-6" GAS LIFT LINE BURIED IN THE SAME TRENCH FROM TOMB RAIDER 1-12 FEDERAL COM 718H, 528H, 334H, & 234H TO TODD-APACHE 1-1 CTB 3

DEVON ENERGY PRODUCTION COMPANY, L.P.

CENTERLINE SURVEY OF A PIPELINE CROSSING
SECTION 1, TOWNSHIP 23 SOUTH, RANGE 31 EAST, N.M.P.M.

EDDY COUNTY, STATE OF NEW MEXICO

JANUARY 23, 2018

SHEET: 4-4
SURVEY NO. 5363A
MADRON SURVEYING, INC. 501 SOUTH CANAL CARLSBAD, NEW MEXICO