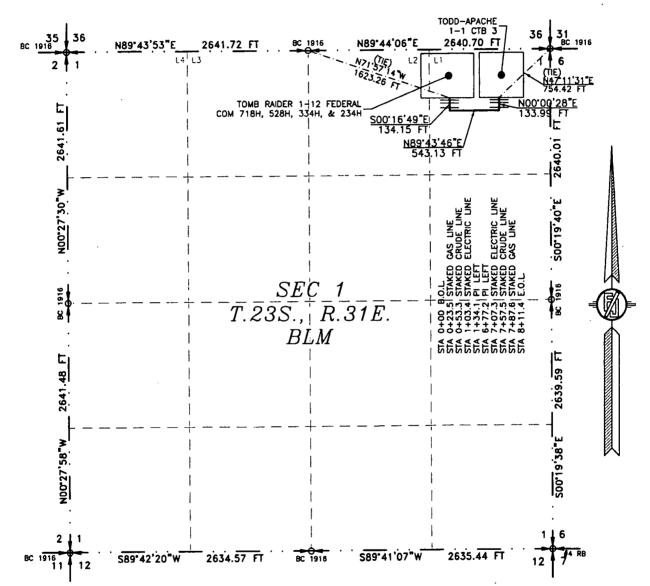

## **DESCRIPTION**

A STRIP OF LAND 30 FEET WIDE CROSSING BUREAU OF LAND MANAGEMENT LAND IN SECTION 1, TOWNSHIP 23 SOUTH, RANGE 31 EAST, N.M.P.M., EDDY COUNTY, STATE OF NEW MEXICO AND BEING 15 FEET EACH SIDE OF THE FOLLOWING DESCRIBED CENTERLINE SURVEY:

BEGINNING AT A POINT WITHIN LOT 1 OF SAID SECTION 1, TOWNSHIP 23 SOUTH, RANGE 31 EAST, N.M.P.M., WHENCE THE NORTH QUARTER CORNER OF SAID SECTION 1, TOWNSHIP 23 SOUTH, RANGE 31 EAST, N.M.P.M. BEARS N71" 57'14"W, A DISTANCE OF 1623.26 FEET;

THENCE S00'16'49"E A DISTANCE OF 134.15 FEET TO AN ANGLE POINT OF THE LINE HEREIN DESCRIBED; THENCE N89'43'46"E A DISTANCE OF 543.13 FEET TO AN ANGLE POINT OF THE LINE HEREIN DESCRIBED; THENCE NOO'00'28"E A DISTANCE OF 133.99 FEET THE TERMINUS OF THIS CENTERLINE SURVEY, WHENCE THE NORTHEAST CORNER OF SAID SECTION 1, TOWNSHIP 23 SOUTH, RANGE 31 EAST, N.M.P.M. BEARS N47"11"31"E, A DISTANCE OF 754.42 FEET;

SAID STRIP OF LAND BEING 811.27 FEET OR 49.17 RODS IN LENGTH, CONTAINING 0.559 ACRES MORE OR LESS AND BEING ALLOCATED BY FORTIES AS FOLLOWS:

811.27 L.F. 49.17 RODS 0.559 ACRES