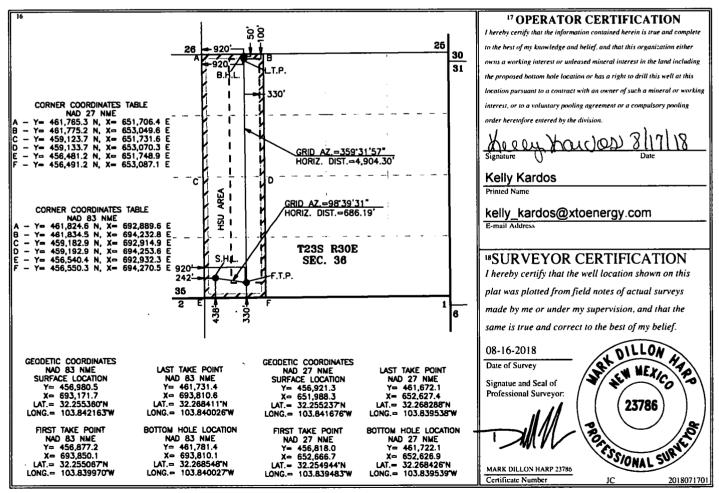

## WELL LOCATION AND ACREAGE DEDICATION PLAT

| <sup>1</sup> API Number<br><u>30 - 015 - 45208</u><br><sup>4</sup> Property Code |                         |                            | 9              | <sup>72</sup> Pool Code | , WL.         | <i>いん・015- G085 2330 38時7</i> ame<br>WILDCAT; WOLFCAMP |               |                |                          |  |
|----------------------------------------------------------------------------------|-------------------------|----------------------------|----------------|-------------------------|---------------|--------------------------------------------------------|---------------|----------------|--------------------------|--|
| <sup>4</sup> Property Code                                                       |                         | <sup>5</sup> Property Name |                |                         |               |                                                        |               | 6 W            | <sup>6</sup> Well Number |  |
| 312176                                                                           |                         | LOS MEDANOS 36-23-30 STATE |                |                         |               |                                                        |               |                | 121H                     |  |
| <sup>7</sup> OGRID No.                                                           |                         | <sup>8</sup> Operator Name |                |                         |               |                                                        |               | 9              | <sup>9</sup> Elevation   |  |
| 267037                                                                           |                         | BOPCO, L.P.                |                |                         |               |                                                        |               | 3,415'         |                          |  |
|                                                                                  | <b>-</b>                |                            |                |                         | Surface L     | ocation                                                |               |                |                          |  |
| UL or lot no.                                                                    | Section                 | Township                   | Range          | Lot Idn                 | Feet from the | North/South line                                       | Feet from the | East/West line | County                   |  |
| М                                                                                | 36                      | 23 S                       | 30 E           |                         | 438           | SOUTH                                                  | 242           | WEST           | EDDY                     |  |
|                                                                                  | 1                       |                            | " Bot          | tom Hole                | Location If   | Different From                                         | Surface       |                |                          |  |
| UL or lot no.                                                                    | Section                 | Township                   | Range          | Lot Idn                 | Feet from the | North/South line                                       | Feet from the | East/West line | County                   |  |
| D                                                                                | 36                      | 23 S                       | 30 E           |                         | 50            | NORTH                                                  | 920           | WEST           | EDDY                     |  |
| <sup>12</sup> Dedicated Acre<br>160                                              | s <sup>13</sup> Joint o | r Infill <sup>14</sup> C   | onsolidation ( | Code <sup>15</sup> Ord  | er No.        | <b>-</b>                                               |               |                |                          |  |