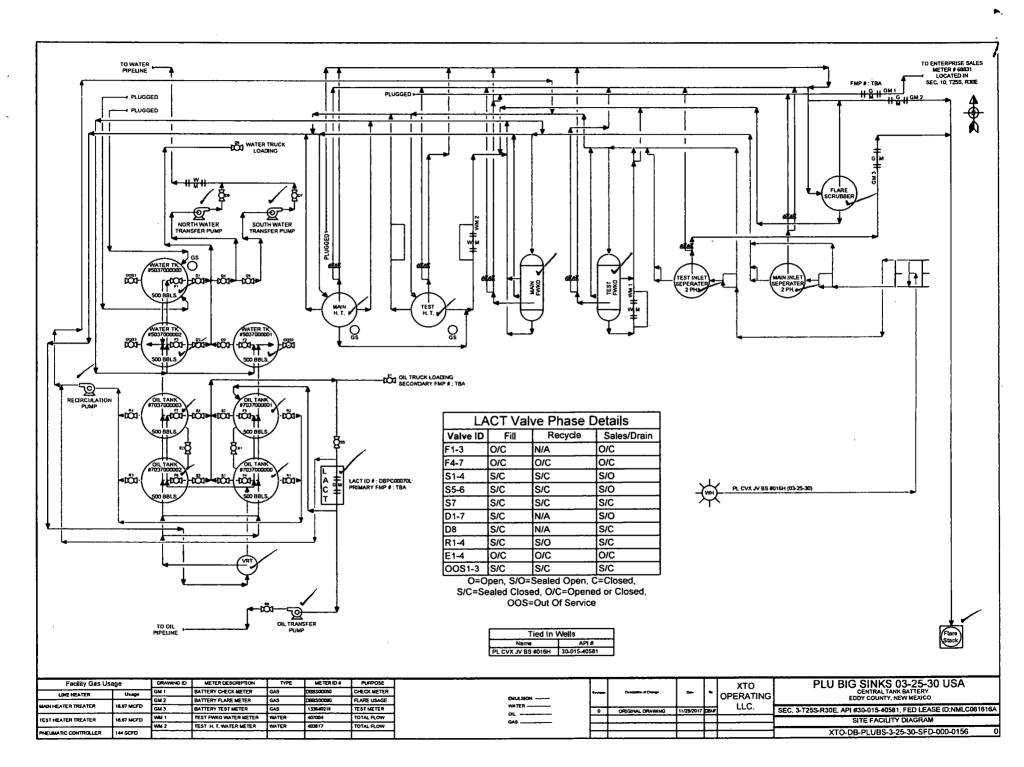

Wells associated at the PLU Big Sinks 03-25-30 Battery: Poker Lake CVX JV BS 16H / 30-015-40581

LACT meter # DBPC007OL is the designated FMP for oil at this facility

Check meter #DBBS005G is the designated FMP for gas at this facility