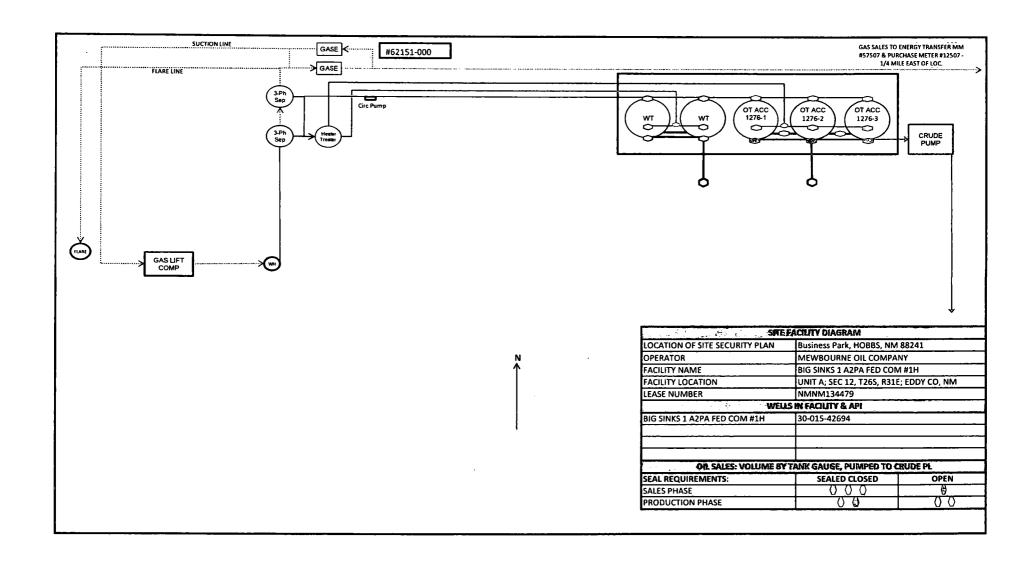

Number CEM0018-20

|                                                                                                                                                                                                        |                                                            | NOTICE OF WRITTEN ORDER                                        |                                                            |                                                                   |                                          |                              |                                                       |                                                        | Unit<br>PA                                  |                                                       |                                                                          |  |
|--------------------------------------------------------------------------------------------------------------------------------------------------------------------------------------------------------|------------------------------------------------------------|----------------------------------------------------------------|------------------------------------------------------------|-------------------------------------------------------------------|------------------------------------------|------------------------------|-------------------------------------------------------|--------------------------------------------------------|---------------------------------------------|-------------------------------------------------------|--------------------------------------------------------------------------|--|
| Bureau of Land Management C                                                                                                                                                                            | ffice                                                      |                                                                |                                                            |                                                                   |                                          | Operat                       | ог                                                    |                                                        |                                             |                                                       |                                                                          |  |
| <del>-</del>                                                                                                                                                                                           |                                                            | FIELD C                                                        | FFICE                                                      |                                                                   |                                          |                              |                                                       | MEWBOUR                                                | NE OIL C                                    | OMPANY                                                |                                                                          |  |
| Address 620 E GREENE STREET CARLSBAD NM 88220                                                                                                                                                          |                                                            |                                                                |                                                            | Addres                                                            | SS                                       |                              | BOX 527<br>BS NM 88                                   |                                                        |                                             |                                                       |                                                                          |  |
| Telephone                                                                                                                                                                                              |                                                            |                                                                |                                                            |                                                                   |                                          | Attenti                      | ion                                                   |                                                        | · · · · · · · · · · · · · · · · · · ·       |                                                       |                                                                          |  |
|                                                                                                                                                                                                        | 575                                                        | 2345972                                                        |                                                            |                                                                   |                                          |                              |                                                       |                                                        |                                             |                                                       |                                                                          |  |
| Inspector                                                                                                                                                                                              | Mi                                                         | ESSER                                                          |                                                            |                                                                   |                                          | Attn Addr                    |                                                       |                                                        |                                             |                                                       |                                                                          |  |
| Site Name                                                                                                                                                                                              |                                                            | Well/Facility                                                  | /FMP                                                       | 1/4 1/4 Section                                                   | Townsh                                   | ip                           | Range                                                 | Meridian                                               | County                                      |                                                       | State                                                                    |  |
| BIG SINKS 1 W1PA F                                                                                                                                                                                     | ED COM                                                     | 21                                                             | <b>⊣</b>                                                   | NENE 12                                                           | 26S                                      |                              | 31E                                                   | NMP                                                    |                                             | EDDY                                                  | NM _                                                                     |  |
| Site Name                                                                                                                                                                                              |                                                            |                                                                | Well/Facility/FMP                                          |                                                                   | Township                                 |                              | Range                                                 | Meridian                                               | County                                      |                                                       | State                                                                    |  |
| BIG SINKS W1 FE                                                                                                                                                                                        | FAC                                                        | BS                                                             | N1                                                         |                                                                   | 268                                      |                              | 31E                                                   | NMP                                                    |                                             | EDDY                                                  | NM                                                                       |  |
| Site Name                                                                                                                                                                                              |                                                            | Well/Facility                                                  | /FMP                                                       | 1/4 1/4 Section                                                   | Towns                                    | úр                           | Range                                                 | Meridian                                               | County                                      |                                                       | State                                                                    |  |
|                                                                                                                                                                                                        | The follow                                                 | ing condition                                                  | n(s) were fou                                              | and by Bureau of                                                  | Land Ma                                  | nagem                        | ent Inspectors on                                     | the date and at the                                    | site(s) listed                              | sbove.                                                |                                                                          |  |
| Date                                                                                                                                                                                                   |                                                            |                                                                | ve Action to be<br>mpleted by                              |                                                                   | C                                        | Date<br>orrected             | Authority Reference                                   |                                                        |                                             |                                                       |                                                                          |  |
| 07/05/2018                                                                                                                                                                                             | 12                                                         | ::00                                                           | . 08                                                       | /10/2018                                                          |                                          |                              |                                                       |                                                        | 43 (                                        | CFR 3162.1(a)                                         |                                                                          |  |
| <ol> <li>Provide the name at<br/>2. Submit current and<br/>production for the case<br/>to the facilities. LIST A<br/>LOCATION (Facility m<br/>measurement device i<br/>(Remarks continued o</li> </ol> | accurate<br>e as per (<br>LL FACII<br>easurem<br>s located | site facili<br>Onshore (<br>LITY MEA<br>ent point<br>for deter | ly diagra<br>Order 3(s<br>NSUREM<br>is the po<br>mining th | m(s) for all f<br>see attachmone<br>IENT POINT<br>aint of rovalts | acilitie<br>ent). I<br>'S SH<br>' settle | nclud<br>OWIN<br>ement       | e a list of we<br>IG IDENTIF<br>where the l           | ells connecte<br>ICATION/SE<br>BLM approve             | RIAL NUN                                    | MBERS AND                                             | )                                                                        |  |
| When the Written Order is                                                                                                                                                                              |                                                            |                                                                |                                                            | d return to abo                                                   | ve addr                                  | ess.                         |                                                       |                                                        |                                             |                                                       |                                                                          |  |
| Company Representative T                                                                                                                                                                               | itle End                                                   | yinuiny                                                        | Tuch                                                       |                                                                   | Sig                                      | nature                       | Shal                                                  | Cole                                                   |                                             | Date                                                  | 7/30/2018                                                                |  |
| Company Comments                                                                                                                                                                                       |                                                            | <del>,</del>                                                   |                                                            |                                                                   |                                          |                              |                                                       |                                                        |                                             |                                                       |                                                                          |  |
|                                                                                                                                                                                                        |                                                            |                                                                |                                                            |                                                                   | ·                                        |                              |                                                       |                                                        |                                             |                                                       |                                                                          |  |
| ·                                                                                                                                                                                                      |                                                            |                                                                |                                                            |                                                                   |                                          | rning                        |                                                       |                                                        |                                             |                                                       |                                                                          |  |
| The Authorized Officer has this Notice or 7 business da reported to the Bureau of Lishall be issued an Incident of \$163.1 and may also incur of frame for correction.                                 | ys after the<br>and Manag<br>of Noncom                     | date it is m<br>ement Offic<br>pliance (INC                    | ailed, whice<br>e at the ad<br>') in accor                 | chever is earlie<br>dress shown ab<br>dance with 43               | r. Each<br>sove, If<br>CFR 31            | stipula<br>you do<br>63.1(a) | ition must be c<br>o not comply a<br>). Failure to co | corrected within is noted above ur<br>omply with the f | the prescrib-<br>ider "Correc<br>NC may res | ed tune from re<br>ctive Action to<br>ult in assessme | excipt of this Notice<br>be Completed By",<br>ents as outlined in 43 CFR |  |
| Section 109(d)(1) of the Fee 3163.2(f)(1), provides that a or other written information maximum of 20 days.                                                                                            | nozaga van                                                 | who "know                                                      | ingly or w                                                 | illfully " prepar                                                 | res. mai                                 | ntains.                      | or submits fal-                                       | se, inaccurate, or                                     | r misleading                                | reports, notice                                       | s, affidavits, records, data,                                            |  |
|                                                                                                                                                                                                        |                                                            |                                                                |                                                            | Revie                                                             | w and                                    | Appe                         | al Rights                                             |                                                        |                                             |                                                       |                                                                          |  |
| A person contesting a decis<br>appropriate State Director (s<br>Suite 300, Arlington, VA 2                                                                                                             | sec 43 CFR                                                 | : 3165.3). 1                                                   | he State D                                                 | review of the V<br>Director review                                | Vritten<br>decisio                       | Order.                       | This request r                                        | the Interior Boa                                       | ard of Land                                 | Appeals, 801 N                                        | eipt of the Notice with the lorth Quincy Street,                         |  |