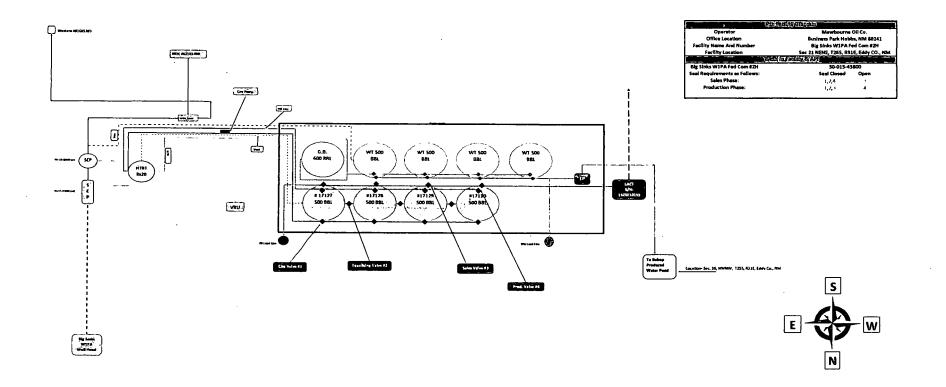

#### **WATER DISPOSAL ONSHORE ORDER #7**

The following information is needed before your method of water disposal can be considered for approval.

oval.

1. Name (s) of formation (s) producing water on the lease.

Wolfcamp

2. Amount of water produced from each formation in barrels per day.

800 Barrels

- 3. How water is stored on the lease.
  - 4-500-barrel steel tanks
- 4. How water is moved to disposal facility.

**Water Transfer Pump and Poly Line** 

- 5. Operators of disposal facility
  - a. Lease name or well name and number: Bebop Produced Water Pond
  - b. Location by ¼ ¼ Section, Township, and Range of the disposal system 660' FNL & 330' FWL Sec 25, T255, R31E, Eddy Co.
  - c. The appropriate NMOCD permit number **2RF-112**