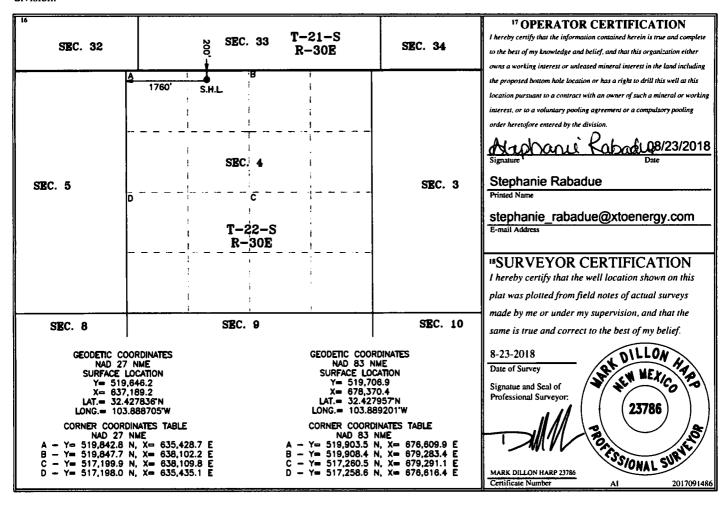

<u>District I</u> 1625 N. French Dr., Hobbs, NM 88240 Phone: (575) 393-6161 Fax: (575) 393-0720 District II 811 S. First St., Artesia, NM 88210 Phone: (575) 748-1283 Fax: (575) 748-9720 District III 1000 Rio Brazos Road, Aztec, NM 87410 Phone: (505) 334-6178 Fax: (505) 334-6170

Energy Minerals and Natural Resources ARTESIA DISTRICT

**NM OIL CONSERVATION** 

Form C-101 Revised July 18, 2013

**Oil Conservation Division** 

State of New Mexico

AUG 3 0 2018 AMENDED REPORT

1220 South St. Francis Dr. Santa Fe, NM 87505