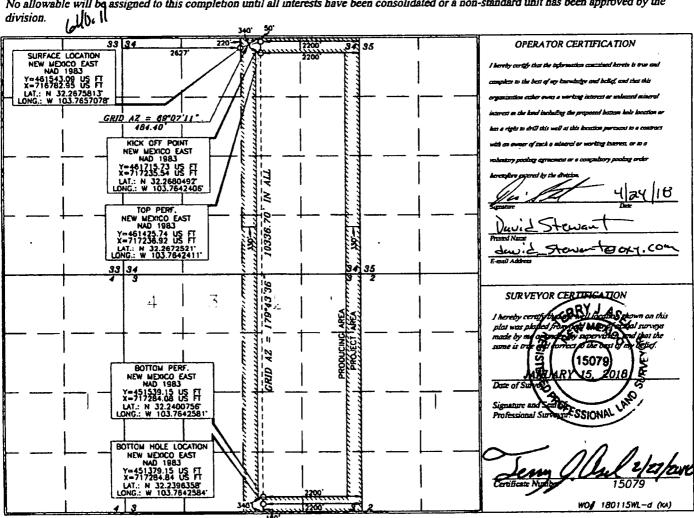

Santa Fe, NM 87505

☐ AMENDED REPORT

WELL LOCATION AND ACREAGE DEDICATION PLAT 98220 Well Number Property Name

30-015-4523 Property Code 22245 "34-3" FEDERAL COM 174H PLATINUM MDP1 Operator Name Elevation OGRID No. 3424.2 OXY USA INC. 6690

Surface Location Lot Idn Feet from the North/South line Feet from the East/West line County UL ar lot no. Section Township Range 2627 WEST **EDDY** 23 SOUTH 31 EAST, N.M.P.M. 220 NORTH  $\boldsymbol{c}$ 34

Bottom Hole Location If Different From Surface

| UL or lot no.   | Section | Township        | Range              |           | Los lda | Feet from the | North/South line | Feet from the | East/West line | County |  |  |  |
|-----------------|---------|-----------------|--------------------|-----------|---------|---------------|------------------|---------------|----------------|--------|--|--|--|
| 0               | 3       | 24 SOUTH        | 31 EAST, N.        | М. Р. М.  | ;       | 180'          | SOUTH            | 2200'         | EAST           | EDDY   |  |  |  |
| Dedicated Acres |         | Joint or Infili | Consolidation Code | Order No. |         |               |                  |               |                |        |  |  |  |
| 640             |         | ۲               |                    |           |         |               |                  |               |                |        |  |  |  |

No allowable will be assigned to this completion until all interests have been consolidated or a non-standard unit has been approved by the

RN 9-10-18.