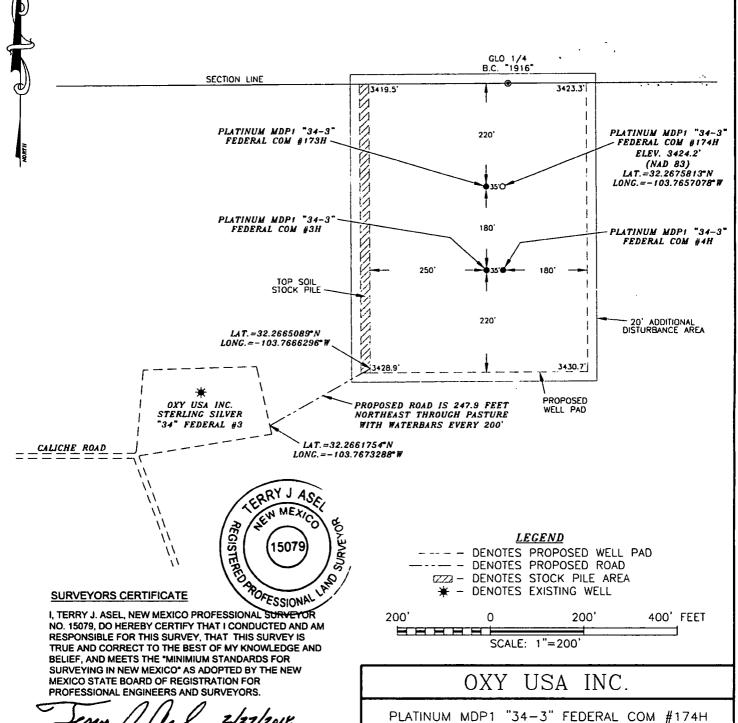

## OXY USA INC. PLATINUM MDP1 "34-3" FEDERAL COM #174H SITE PLAN

FAA PERMIT: NO

PLATINUM MDP1 "34-3" FEDERAL COM #174H LOCATED AT 220' FNL & 2627' FWL IN SECTION 34, TOWNSHIP 23 SOUTH, RANGE 31 EAST, N.M.P.M., EDDY COUNTY, NEW MEXICO

| Survey Date: 01/15/18   | Sheet 1 o    | f 1 Sheets    |
|-------------------------|--------------|---------------|
| W.O. Number: 180115WL-d | Drawn By: KA | Rev:          |
| Date: 02/15/18          | 180115WL-d   | Scale:1"=200' |

## Jessey J. M. R.P.L.S. No. 15079

Asel Surveying

P.O. BOX 393 - 310 W. TAYLOR HOBBS, NEW MEXICO - 575-393-9146