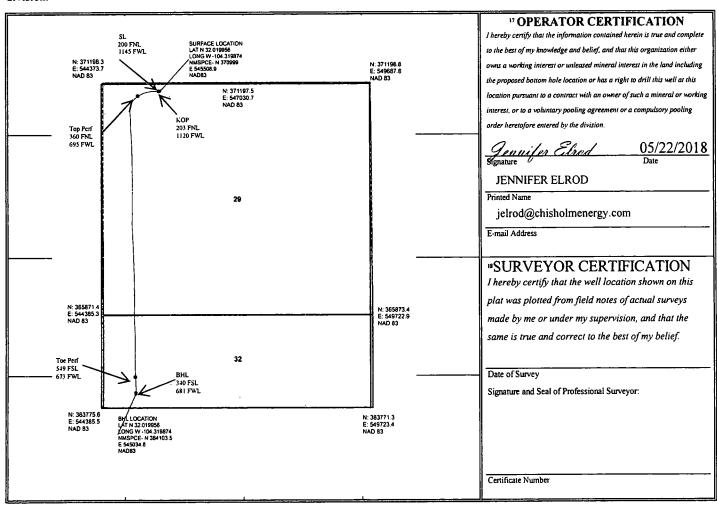

## WELL LOCATION AND ACREAGE DEDICATION PLAT

| <sup>1</sup> API Number    | <sup>2</sup> Pool Code                          | <sup>3</sup> Pool Name        |                                 |  |
|----------------------------|-------------------------------------------------|-------------------------------|---------------------------------|--|
| 30-015-43702               | 64010                                           | Welch; Bone Spring            |                                 |  |
| <sup>4</sup> Property Code | S Property Name COTTONWOOD 29-32 FED COM 2BS 1H |                               | <sup>6</sup> Well Number<br>1 H |  |
| OGRID No. 372137           | °op<br>CHISHOLM ENERGY                          | erator Name<br>OPERATING, LLC | <sup>9</sup> Elevation<br>3433' |  |

Surface Location

| UL or lot no. | Section | Township | Range | Lot Idn | Feet from the | North/South line | Feet from the | East/West line | County |
|---------------|---------|----------|-------|---------|---------------|------------------|---------------|----------------|--------|
| D             | 29      | 26S      | 26E   |         | 200           | FNL              | 1145          | FWL            | EDDY   |

<sup>11</sup> Bottom Hole Location If Different From Surface

| UL or lot no.<br>L-4         | Section 32 | Township<br>26S | Range<br>26E    | Lot Idn    | Feet from the 340  | North/South line<br>FSL | Feet from the 681 | East/West line<br>FWL | County<br>EDDY |
|------------------------------|------------|-----------------|-----------------|------------|--------------------|-------------------------|-------------------|-----------------------|----------------|
| 12 Dedicated Acres<br>892.20 |            | r Infill 14 (   | Consolidation ( | Code 15 Or | der No.<br>R-14561 |                         |                   |                       |                |