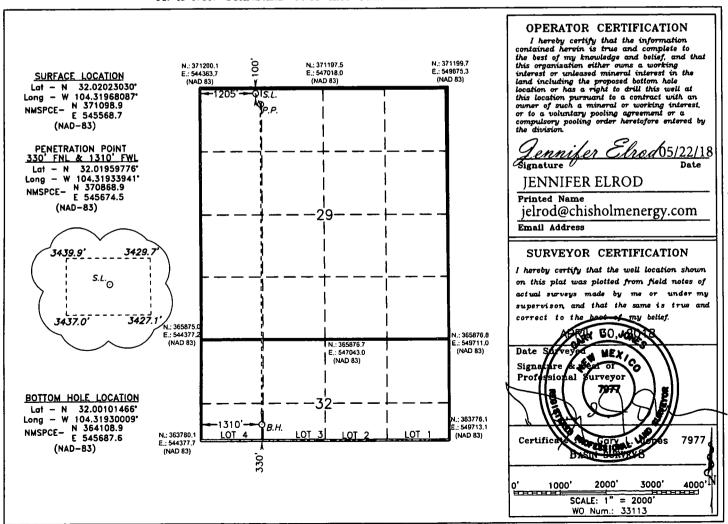

# WELL LOCATION AND ACREAGE DEDICATION PLAT

| API Number<br>30-015-44919 | Pool Code<br>98220 | Pool Name PURPLE SAGE; WOLFCAMP |           |  |  |
|----------------------------|--------------------|---------------------------------|-----------|--|--|
| Property Code              | Propert            | Well Number                     |           |  |  |
| 319571                     | COTTONWOOD 29—     | 9H                              |           |  |  |
| OGRID No.                  | Operato            | r Name                          | Elevation |  |  |
| 372137                     | CHISHOLM ENERGY    | OPERATING, LLC                  | 3433'     |  |  |

### Surface Location

| UL or lot No. | Section | Township | Range | Lot Idn | FEET from the | North/SOUTH LINE | FEET from the | East/West Line | County |
|---------------|---------|----------|-------|---------|---------------|------------------|---------------|----------------|--------|
| D             | 29      | 26 S     | 26 E  |         | 100           | NORTH            | 1205          | WEST           | EDDY   |

#### Bottom Hole Location If Different From Surface

| UL or lot No.   | Section 32 | Township<br>26 S | Range<br>26 E   | Lot Idn | FEET from the | North/SOUTH LINE<br>SOUTH | FEET from the | East/West Line<br>WEST | County<br>EDDY |
|-----------------|------------|------------------|-----------------|---------|---------------|---------------------------|---------------|------------------------|----------------|
| Dedicated Acres | Joint o    | r Infill C       | consolidation ( | Code Or | R-14561       |                           |               |                        |                |