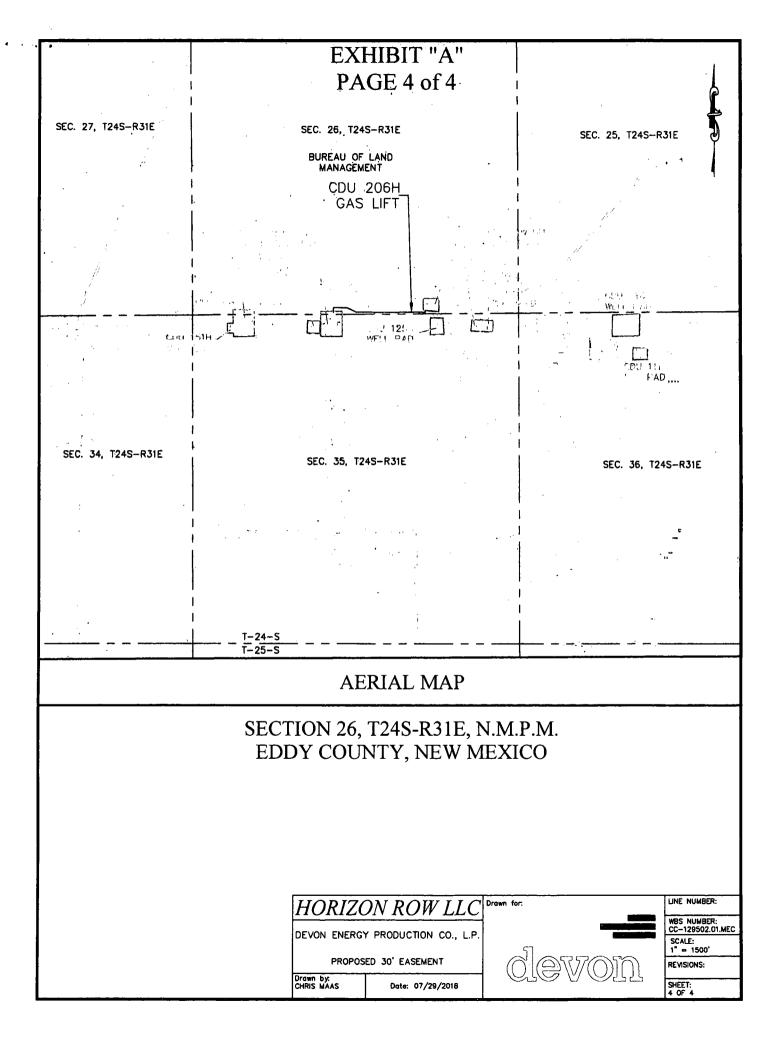

nding** having coordinates of Northing=430161.74 Easting=723379.21 feet from said point a 2" iron pipe for the southeast corner of Section 26, T24S-R31E bears S 88°23'32" E a distance of 1512.35', covering 1598.92' or 96.90 rods and having an area of 1.101 acres.

#### NOTES:

Bearings, distances and coordinates shown herein are based on New Mexico State Plane Coordinate System, NAD 83, East Zone 3001, US Survey Feet, all distances are grid.

I, B.L. Laman, New Mexico PLS No. 22404, hereby certify this survey to reflect an actual survey made on the ground under my supervision. This survey meets the minimum standards for surveying in New Mexico.

B.L. Laman PLS# 22404 Date Signed: 08/01/2018

Horizon Row, LLC

PO BOX 548, Dry Creek, LA. (903) 388-3045 70637

Employee of Horizon Row, LLC