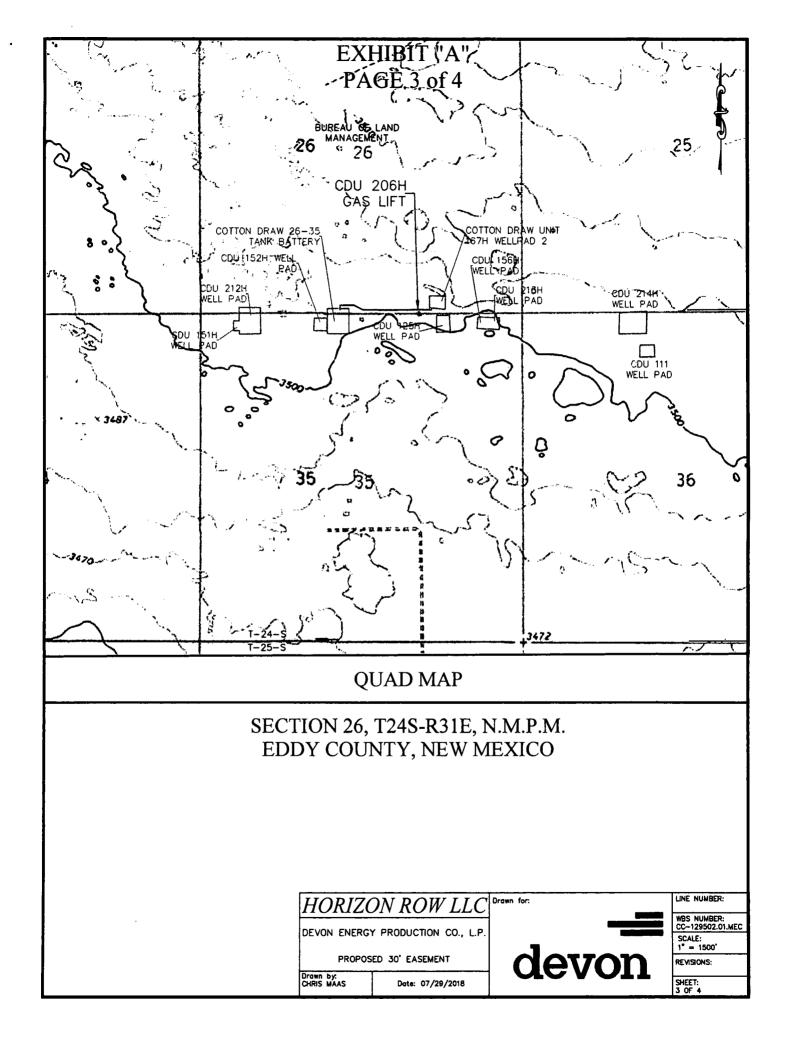

Ending** having coordinates of Northing=430161.74 Easting=723379.21 feet from said point a 2" iron pipe for the southeast corner of Section 26, T24S-R31E bears S 88°23'32" E a distance of 1512.35', covering 1598.92' or 96.90 rods and having an area of 1.101 acres.

#### NOTES:

Bearings, distances and coordinates shown herein are based on New Mexico State Plane Coordinate System, NAD 83, East Zone 3001, US Survey Feet, all distances are grid.

I, B.L. Laman, New Mexico PLS No. 22404, hereby certify this survey to reflect an actual survey made on the ground under my supervision. This survey meets the minimum standards for surveying in New Mexico.

B.L. Laman PLS# 22404 Date Signed: 08/01/2018

Horizon Row, LLC

PO BOX 548, Dry Creek, LA. (903) 388-3045 70637

Employee of Horizon Row, LLC