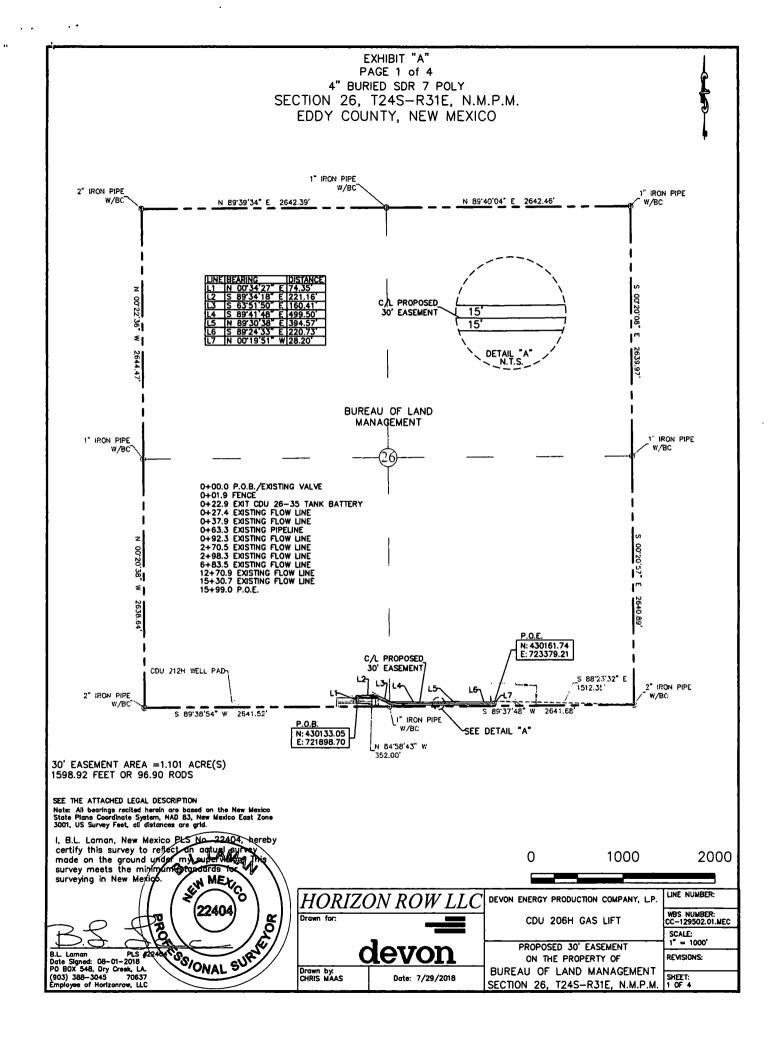

## SECTION 26, T24S-R31E, N.M.P.M., EDDY COUNTY, NEW MEXICO

### 30' EASEMENT DESCRIPTION:

**BEING** an easement thirty (30) feet in width lying fifteen (15) feet on the right side and fifteen (15) feet on the left side of the survey centerline described below, being out of the southwest quarter (SW ¼) and the southeast quarter (SE ¼) of Section 26, Township 24 South, Range 31 East, N.M.P.M., Eddy County, New Mexico, and being out of a parcel of land owned by the Bureau of Land Management. Said centerline of easement being more particularly described as follows:

Commencing from a 1" iron pipe w/ BC for the south quarter corner of Section 26, T24S-R31E, N.M.P.M., Eddy County, New Mexico;

Thence N 84°58'43" W a distance of 352.00' to the **Point of Beginning** of this easement having coordinates of Northing=430133.05, Easting=721898.70 feet and continuing the following courses;

Thence N 00°34'27" E a distance of 74.35' to an angle;

Thence S 89°34'18" E a distance of 221.16' to an angle;

Thence S 63°51'50" E a distance of 160.41' to an angle;

Thence S 89°41'48" E a distance of 499.50' to an angle;

Thence N 89°30'38" E a distance of 394.57' to an angle;

Thence S 89°24'33" E a distance of 220.73' to an angle;

Thence N 00°19'51" W a distance of 28.20' to the **Point of Ending** having coordinates of Northing=430161.74 Easting=723379.21 feet from said point a 2" iron pipe for the southeast corner of Section 26, T24S-R31E bears S 88°23'32" E a distance of 1512.35', covering 1598.92' or 96.90 rods and having an area of 1.101 acres.

#### NOTES:

Bearings, distances and coordinates shown herein are based on New Mexico State Plane Coordinate System, NAD 83, East Zone 3001, US Survey Feet, all distances are grid.

I, B.L. Laman, New Mexico PLS No. 22404, hereby certify this survey to reflect an actual survey made on the ground under my supervision. This survey meets the minimum standards for surveying in New Mexico.

B.L. Laman PLS# 22404 Date Signed: 08/01/2018

Horizon Row, LLC

PO BOX 548, Dry Creek, LA. (903) 388-3045 70637

Employee of Horizon Row, LLC