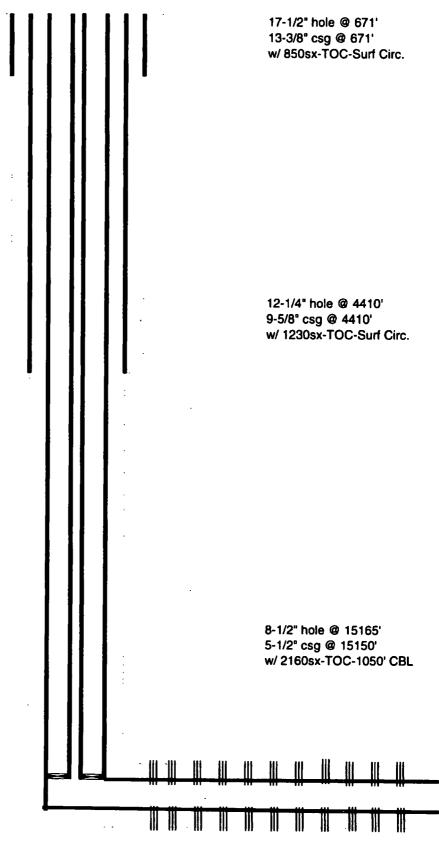

(Instructions on page 2)

\*\* OPERATOR-SUBMITTED \*\* OPERATOR-SUBMITTED \*\*

**Accepted For Record NMOCD** 

OXY USA Inc. Patton MDP1 17 Federal 2H API No. 30-015-44460

2-7/8" tbg & pkr @ 9780'

Perfs @ 10265-14841'

TD- 15165'M 9985'V