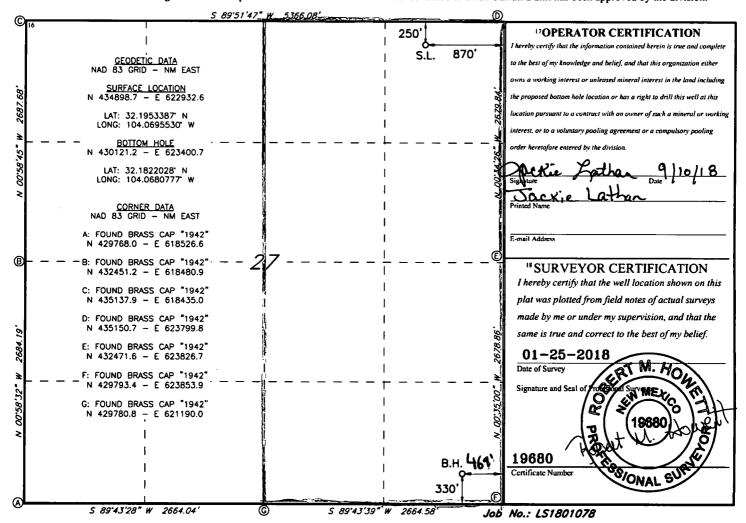

Santa Fe, NM 87505 SEP 1 3 2018

Form C-102 District Office

☐ AMENDED REPORT

WELL LOCATION AND ACREAGE DEDIRECTION AT

| 30-015-44                            | 2920 Pool Code 98225 P | uple Sage Wolfcard (Cas) |
|--------------------------------------|------------------------|--------------------------|
| <sup>4</sup> Property Code<br>321008 | ROCK SPUR 27 W         |                          |
| <sup>7</sup> OGRID NO.<br>14744      | MEWBOURNE O            |                          |

Surface Location UL or lot no. Feet from the Section Township Range Lot Idn North/South line Feet From the East/West line County 27 **24S** 28E 250 A NORTH 870 **EAST EDDY** Bottom Hole Location If Different From Surface UL or lot no. Section Township Range Lot Idn Feet from the North/South line Feet from the East/West line County 27 **24S** 28E 330 SOUTH EAST **EDDY** 12 Dedicated Acres 13 Joint or Infill 14 Consolidation Code 15 Order No. 20