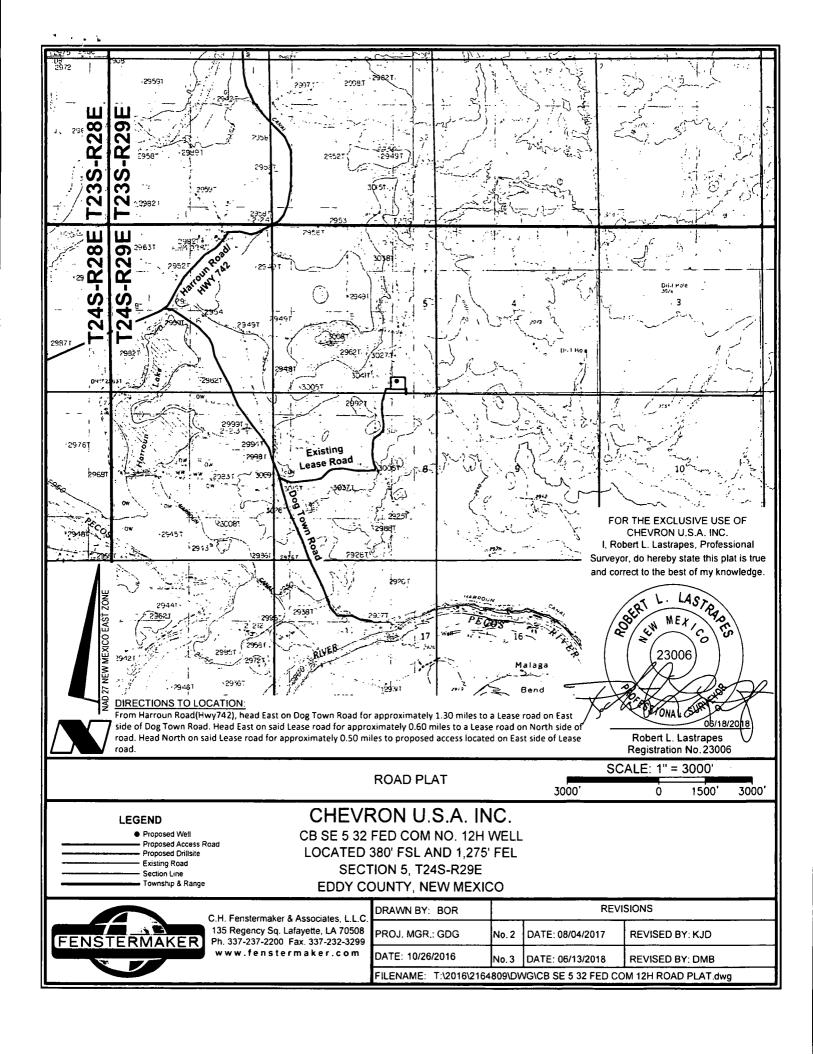

FOR THE EXCLUSIVE USE OF CHEVRON U.S.A. INC.
I, Robert L. Lastrapes, Professional Surveyor, do hereby state this plat is true and correct to the best of my knowledge.

Robert L. Lastrapes Registration No.23006

23006

PAGE 2 OF 2

**WELL PLAT** 

## CHEVRON U.S.A. INC.

PROPOSED PAD & ACCESS ROAD CB SE 5 32 FED COM NO. 12H WELL SECTION 5, T24S-R29E EDDY COUNTY, NEW MEXICO

C. H. Fenstermaker & Associates, L.L.C. 135 Regency Sq. Lafayette, LA 70508 Ph. 337-237-2200 Fax. 337-232-3299 www.fenstermaker.com