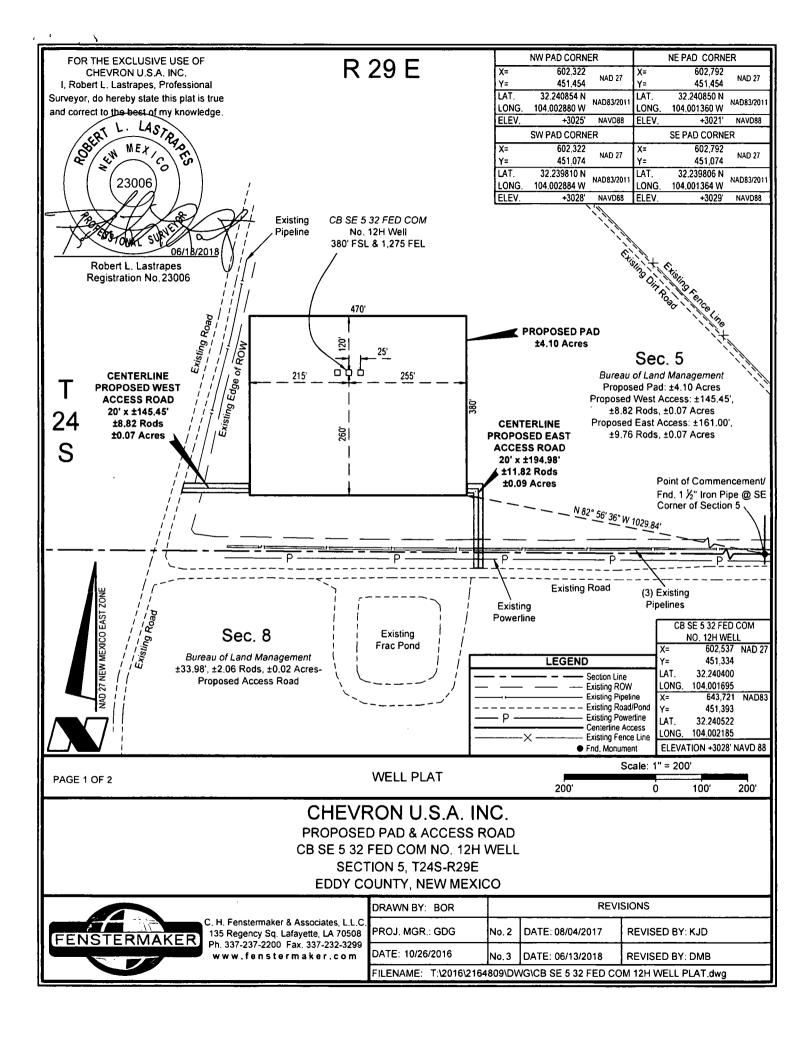

FOR THE EXCLUSIVE USE OF CHEVRON U.S.A. INC.
I, Robert L. Lastrapes, Professional Surveyor, do hereby state this plat is true and correct to the best of my knowledge.

Robert L. Lastrapes Registration No.23006

## CHEVRON U.S.A. INC.

PROPOSED PAD & ACCESS ROAD CB SE 5 32 FED COM NO. 12H WELL SECTION 5, T24S-R29E EDDY COUNTY, NEW MEXICO

C. H. Fenstermaker & Associates, L.L.C. 135 Regency Sq. Lafayette, LA 70508 Ph. 337-237-2200 Fax. 337-232-3299 www.fenstermaker.com