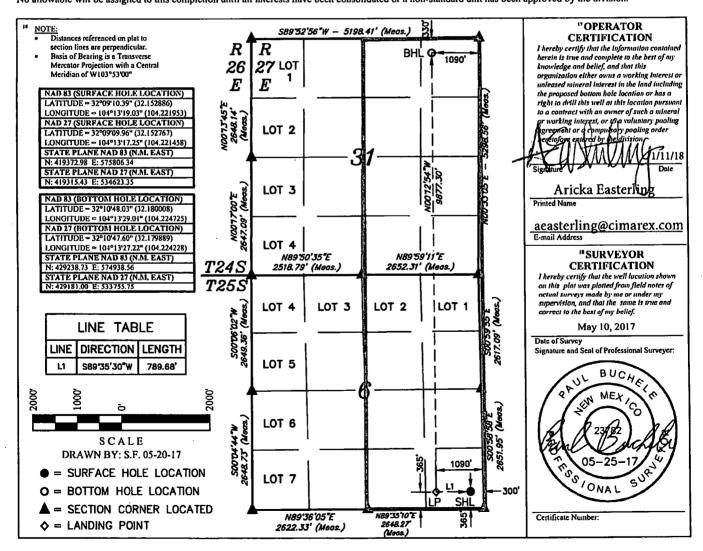

## WELL LOCATION AND ACREAGE DEDICATION PLAT

Santa Fe, NM 87505

| 30-015 4                       | 5264 | <sup>2</sup> Pool Code<br>98220 | Purplse Sage Wolfcamp           |                      |  |
|--------------------------------|------|---------------------------------|---------------------------------|----------------------|--|
| B21000                         |      | 5 P <sub>1</sub>                | roperty Name<br>-31 FEDERAL COM | 6 Well Number<br>44H |  |
| <sup>1</sup> 0GRФ №.<br>215099 |      |                                 | perator Name<br>EX ENERGY CO.   | * Elevation 3333.2*  |  |

## Surface Location

| UL or lot no.<br>P                              | Sectio<br>6  | Towns   |                                  | Range<br>27E | Lot Idn      | Feet from the 365        | North/South Ilne<br>SOUTH | Feet from the 300     | East/West Une<br>EAST  | County<br>EDDY |  |
|-------------------------------------------------|--------------|---------|----------------------------------|--------------|--------------|--------------------------|---------------------------|-----------------------|------------------------|----------------|--|
| "Bottom Hole Location If Different From Surface |              |         |                                  |              |              |                          |                           |                       |                        |                |  |
| UL or lot no.<br>A                              | Sectio<br>31 | n Towns |                                  | Range<br>27E | l of Idn     | Feet from the<br>330     | North/South line<br>NORTH | Fect from the<br>1090 | East/West line<br>EAST | County<br>EDDY |  |
| 12 Dedicated Acres 13 Joint or Infill 638.44    |              | 711     | <sup>14</sup> Consolidation Code |              | 15 Order No. | 15 Order No. NSL Pending |                           |                       |                        |                |  |

No allowable will be assigned to this completion until all interests have been consolidated or a non-standard unit has been approved by the division.

Ruf 9-21-18