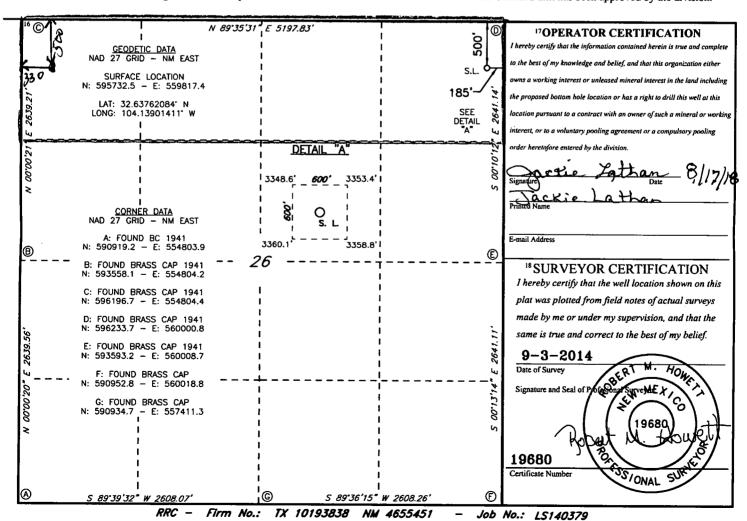

OIL CONSERVATION DIVISION 1220 South St. Francis Dr. Santa Fe, NM 87505

Energy, Minerals & Natural Resources DepartMental Conservation Form C-102 ARTESIA DISTRICTE Submit one copy to appropriate AUG 2 2 2018 District Office

RECEIVED AMENDED REPORT

WELL LOCATION AND ACREAGE DEDICATION PLAT 1 API Number <sup>2</sup>Pool Code 30-015-42649 55010 <sup>4</sup>Property Code 5 Property Name 6 Well Number VICKSBURG 26 B2AD STATE COM 313709 1H OGRID NO. 8 Operator Name 9 Elevation ノイレイト MEWBOURNE OIL COMPANY 3357' 10 Surface Location UL or lot no Section Township Range Lot Idn Feet from the North/South line Feet From the East/West line County 26 Α **19S** 28E 500 NORTH 185 **EAST EDDY** 11 Bottom Hole Location If Different From Surface UL or lot no. Section Township Range Lot Idn Feet from the North/South line Feet from the East/West line 500 330 North est 12 Dedicated Acres 13 Joint or Infill 14 Consolidation Code 15 Order No l PO