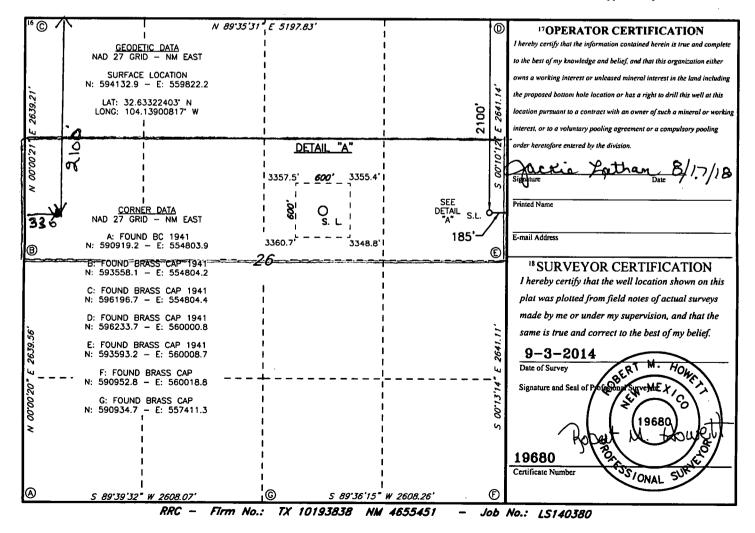

| Submit 1 Copy To Appropriate District                                        | State of New 1                       | Mexico                    | Form C-103                                        |  |  |  |
|------------------------------------------------------------------------------|--------------------------------------|---------------------------|---------------------------------------------------|--|--|--|
|                                                                              | Energy, Minerals and N               |                           | Revised July 18, 2013                             |  |  |  |
| <u>District I</u> – (575) 393-6161<br>1625 N. French Dr., Hobbs, NM 88240    | Energy, winterals and W              | atural Resources          | WELL API NO.                                      |  |  |  |
| <u>District II</u> – (575) 748-1283                                          |                                      |                           | 30-015-42650                                      |  |  |  |
| 811 S. First St., Artesia, NM 88210                                          | OIL CONSERVATIO                      |                           | 5. Indicate Type of Lease                         |  |  |  |
| <u>District III</u> – (505) 334-6178<br>1000 Rio Brazos Rd., Aztec, NM 87410 | 1220 South St. F                     |                           | STATE 🛛 FEE 🗌                                     |  |  |  |
| <u>District IV</u> – (505) 476-3460                                          | Santa Fe, NM                         | 87505                     | 6. State Oil & Gas Lease No.                      |  |  |  |
| 1220 S. St. Francis Dr., Santa Fe, NM                                        |                                      |                           |                                                   |  |  |  |
| 87505                                                                        | CES AND REPORTS ON WEL               |                           |                                                   |  |  |  |
| SUNDRY NOTIO<br>(DO NOT USE THIS FORM FOR PROPOS                             | 7. Lease Name or Unit Agreement Name |                           |                                                   |  |  |  |
| DIFFERENT RESERVOIR. USE "APPLIC                                             | Vicksburg 26 B2HE State Com          |                           |                                                   |  |  |  |
| PROPOSALS.)                                                                  | 8. Well Number                       |                           |                                                   |  |  |  |
| 1. Type of Well: Oil Well 🛛                                                  | Gas Well Other                       |                           | #1H                                               |  |  |  |
| 2. Name of Operator                                                          |                                      |                           | 9. OGRID Number                                   |  |  |  |
| Mewbourne Oil Company                                                        |                                      |                           | 14744                                             |  |  |  |
| 3. Address of Operator                                                       |                                      |                           | 10. Pool name or Wildcat                          |  |  |  |
| PO Box 5270, Hobbs NM 88240                                                  |                                      |                           | Winchester; Bone Spring 65010                     |  |  |  |
| 4. Well Location                                                             |                                      |                           |                                                   |  |  |  |
| Unit Letter H : 2100                                                         | feet from the North                  | line and 185              | feet from the East line                           |  |  |  |
| · · · · · · · · · · · · · · · · · · ·                                        |                                      |                           |                                                   |  |  |  |
| Section 26                                                                   | Township 19S                         | Range 28E                 | NMPM Eddy County                                  |  |  |  |
|                                                                              | 11. Elevation (Show whether I        | DR, RKB, RT, GR, etc      |                                                   |  |  |  |
| L                                                                            | 3358'                                |                           |                                                   |  |  |  |
|                                                                              |                                      |                           |                                                   |  |  |  |
| 12. Check A                                                                  | ppropriate Box to Indicate           | Nature of Notice          | , Report or Other Data                            |  |  |  |
|                                                                              |                                      | 1                         |                                                   |  |  |  |
| NOTICE OF IN                                                                 |                                      |                           | BSEQUENT REPORT OF:                               |  |  |  |
| PERFORM REMEDIAL WORK                                                        | PLUG AND ABANDON                     | REMEDIAL WOR              | RK 📋 ALTERING CASING 🔲                            |  |  |  |
| TEMPORARILY ABANDON                                                          | CHANGE PLANS                         | COMMENCE DF               |                                                   |  |  |  |
| PULL OR ALTER CASING                                                         | MULTIPLE COMPL                       | CASING/CEMEN              |                                                   |  |  |  |
|                                                                              | _                                    |                           | —                                                 |  |  |  |
| CLOSED-LOOP SYSTEM                                                           |                                      |                           |                                                   |  |  |  |
|                                                                              |                                      | OTHER:                    | Π                                                 |  |  |  |
| OTHER: Extend APD                                                            |                                      |                           |                                                   |  |  |  |
| 13. Describe proposed or compl                                               | eted operations. (Clearly state a    | ull pertinent details, au | nd give pertinent dates, including estimated date |  |  |  |
| of starting any proposed wo                                                  | rk). SEE RULE 19.15.7.14 NM          | AC. For Multiple Co       | ompletions: Attach wellbore diagram of            |  |  |  |
| proposed completion or reco                                                  |                                      | •                         |                                                   |  |  |  |
|                                                                              | -                                    |                           |                                                   |  |  |  |
| Mewbourne Oil Company has a                                                  | an approved APD for the a            | bove captioned w          | ell that will expire on 09/18/2018.               |  |  |  |
| We would like to extend the Al                                               |                                      |                           | · _ ·                                             |  |  |  |
| the would like to extend the ra                                              |                                      | DEN                       |                                                   |  |  |  |
| 0 100 44 1 1                                                                 |                                      |                           |                                                   |  |  |  |
| C-102 attached.                                                              |                                      |                           |                                                   |  |  |  |
| APD cancelled 9-19<br>API - Verdece                                          | and                                  |                           | NM OIL CONSERVATION                               |  |  |  |
| NON ARALIA 9-19                                                              | 1-2018                               |                           | ARTESIA DISTRICT                                  |  |  |  |
| APU cancerate ,                                                              |                                      |                           | ARTESIA UTSTRICT                                  |  |  |  |
| NOT Maidea                                                                   |                                      |                           | AUG 2 2 2018                                      |  |  |  |
| ATTOUR                                                                       |                                      |                           | ~                                                 |  |  |  |
|                                                                              |                                      |                           |                                                   |  |  |  |
|                                                                              |                                      |                           | RECEIVED                                          |  |  |  |
| Spud Date:                                                                   | Rig Release                          | Date:                     |                                                   |  |  |  |
|                                                                              |                                      |                           |                                                   |  |  |  |
|                                                                              |                                      |                           |                                                   |  |  |  |
| I hereby certify that the information a                                      | have is true and complete to the     |                           | as and halisf                                     |  |  |  |
| Thereby certify that the information a                                       | bove is the and complete to the      | best of my knowledg       | ge and bener.                                     |  |  |  |
|                                                                              |                                      |                           |                                                   |  |  |  |
| SIGNATURE                                                                    | PHA TITLE P                          | mulatory                  | DATE08/17/18                                      |  |  |  |
| signature perie 7                                                            | - Man IIILE_RE                       | guiatory                  | DATE08/1//18                                      |  |  |  |
| Type or print name Jackie Lathan                                             | ·                                    | an ilathan am             |                                                   |  |  |  |
|                                                                              |                                      | ssjiainan@mewbo           | ourne.comPHONE: _575-393-5905                     |  |  |  |
| For State Use Only                                                           |                                      | ┍╸┣╹╹╏┝╸┠                 |                                                   |  |  |  |
| APPROVED BY:                                                                 | TITLE                                |                           | DATE                                              |  |  |  |
| Conditions of Approval (if any):                                             |                                      | ╘╾╹┫┦┫╾┫                  | DATE                                              |  |  |  |
| VAURTINUS OF AUTOVALUE AUV                                                   |                                      |                           |                                                   |  |  |  |

APPROVED BY: \_\_\_\_\_ Conditions of Approval (if any):

١

| District I<br>1625 N. French Dr., Hobb<br>Phone: (S75) 393-6161 Fr<br>District II<br>811 S. First St., Artesia, N<br>Phone: (S75) 748-1283 Fa<br>District III<br>1000 Rio Brazos Road, Az<br>Phone: (S05) 334-6178 Fa<br>District IV<br>1220 S. St. Francis Dr., Sa<br>Phone: (S05) 476-3460 Fa | ax: (575) 393-<br>M 88210<br>x: (575) 748-9<br>dec, NM 8741<br>x: (505) 334-6<br>nta Fe, NM 8 | 9720<br>0<br>5170<br>7505 | Energ                          | gy, Mir<br>OI                               |                                                     | f New Mexico<br>tural Resources I<br>VATION DIVIS<br>uth St. Francis D<br>Fe, NM 87505 | 6UU      | NSERV<br>A DISTR<br>2220 |                                        | Form C-10<br>vised August 1, 201<br>e copy to appropriat<br>District Offic<br>MENDED REPOR |  |  |
|-------------------------------------------------------------------------------------------------------------------------------------------------------------------------------------------------------------------------------------------------------------------------------------------------|-----------------------------------------------------------------------------------------------|---------------------------|--------------------------------|---------------------------------------------|-----------------------------------------------------|----------------------------------------------------------------------------------------|----------|--------------------------|----------------------------------------|--------------------------------------------------------------------------------------------|--|--|
| WELL LOCATION AND ACREAGE DEDICATION PLAT                                                                                                                                                                                                                                                       |                                                                                               |                           |                                |                                             |                                                     |                                                                                        |          |                          |                                        |                                                                                            |  |  |
| 30-015-42650                                                                                                                                                                                                                                                                                    |                                                                                               |                           | 6                              | 2Pool Code<br>65010 Winchester; Bone Spring |                                                     |                                                                                        |          |                          |                                        |                                                                                            |  |  |
| 4Property Co                                                                                                                                                                                                                                                                                    |                                                                                               | ~020                      |                                | <u> </u>                                    | 5 Prop                                              | erty Name                                                                              | , DURE C | pring                    |                                        | 6 Well Number                                                                              |  |  |
| 31371                                                                                                                                                                                                                                                                                           |                                                                                               |                           |                                |                                             |                                                     |                                                                                        |          |                          | 1H                                     |                                                                                            |  |  |
| 70GRID1                                                                                                                                                                                                                                                                                         | <sup>70GRID NO.</sup><br>しろうちょ                                                                |                           |                                |                                             | <sup>8</sup> Operator Name<br>MEWBOURNE OIL COMPANY |                                                                                        |          |                          | <sup>9</sup> Elevation<br><b>3358'</b> |                                                                                            |  |  |
|                                                                                                                                                                                                                                                                                                 | · · · ·                                                                                       |                           |                                |                                             |                                                     |                                                                                        | <b>_</b> |                          | I                                      | 0000                                                                                       |  |  |
| UL or lot no.                                                                                                                                                                                                                                                                                   | Section                                                                                       | Townshi                   | <sup>10</sup> Surface Location |                                             |                                                     |                                                                                        | County   |                          |                                        |                                                                                            |  |  |
| H                                                                                                                                                                                                                                                                                               | 26                                                                                            | 195                       | 28E                            |                                             | 2100                                                |                                                                                        | 185      | EAST                     |                                        | EDDY                                                                                       |  |  |
| "Bottom Hole Location If Different From Surface                                                                                                                                                                                                                                                 |                                                                                               |                           |                                |                                             |                                                     |                                                                                        |          |                          |                                        |                                                                                            |  |  |
| UL or lot no.                                                                                                                                                                                                                                                                                   | Section                                                                                       | Townshi                   |                                | Lot Idr                                     |                                                     |                                                                                        |          | East/W                   | est line                               | County                                                                                     |  |  |
| E                                                                                                                                                                                                                                                                                               | 26                                                                                            | 195                       | 28E                            |                                             | 2100                                                | North                                                                                  | 330      | Wes                      | s <del>t</del>                         | Eddy                                                                                       |  |  |
| 12 Dedicated Acres                                                                                                                                                                                                                                                                              | 13 Joint                                                                                      | or Infill                 | 14 Consolidation               | Code                                        | 15 Order No.                                        |                                                                                        |          |                          |                                        |                                                                                            |  |  |
| 160                                                                                                                                                                                                                                                                                             |                                                                                               |                           |                                |                                             |                                                     |                                                                                        |          |                          |                                        |                                                                                            |  |  |