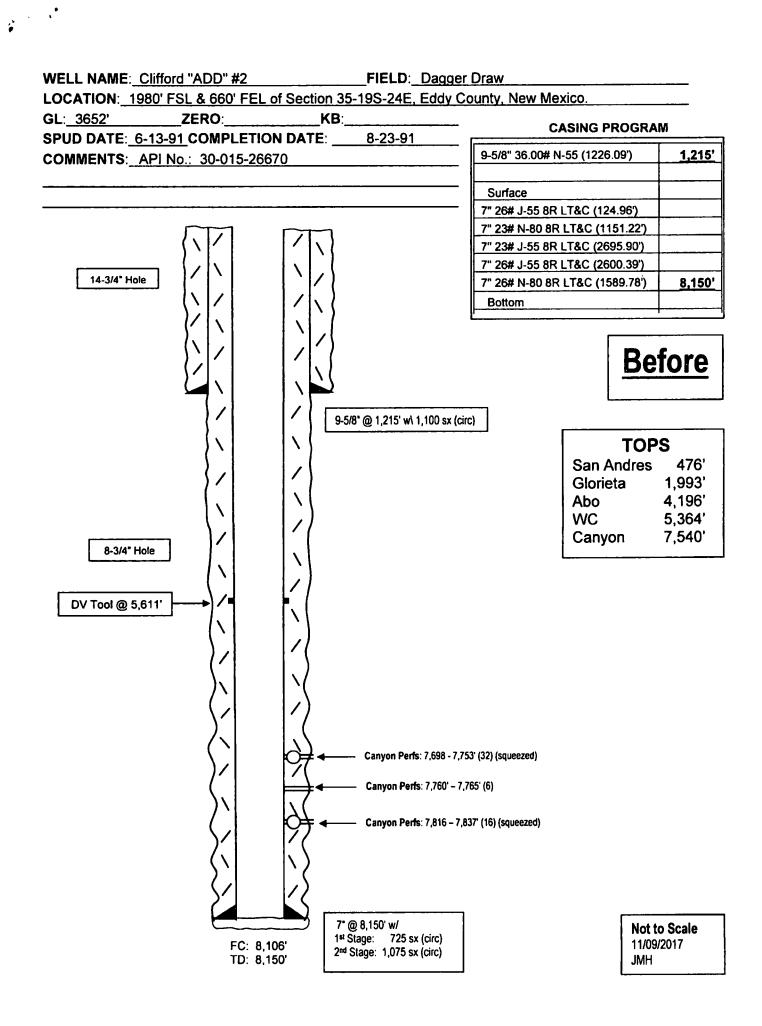

| TITLE STA                                                                  | TT Mg-                                         | DATE 0-3/-/8                                                                                | _   |
| Conditions of Approval (if any):                                                                                                                                                              |                                                                            | _                                              | DATE 8-31-18<br>G-17-18 Rup.                                                                |     |