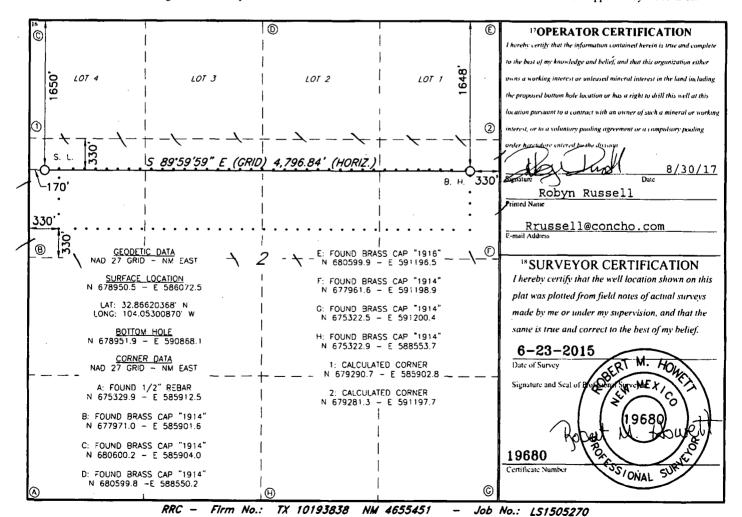

☐ AMENDED REPORT

WELL LOCATION AND ACREAGE DEDICATION PLAT

| <sup>1</sup> API Number      |         |                |              | <sup>2</sup> Pool Code            |               | ³ Pool Name            |               |        |          |                                       |  |
|------------------------------|---------|----------------|--------------|-----------------------------------|---------------|------------------------|---------------|--------|----------|---------------------------------------|--|
| 30-0                         | 15-433  | 84             | _            | 96610                             |               | Empire; Glorieta-Yeso, |               |        |          |                                       |  |
| <sup>4</sup> Property Co     |         | _              |              | OUIMET STATE COM                  |               |                        |               |        |          | 6 Well Number<br>13H                  |  |
| <sup>7</sup> OGRID :<br>2291 |         |                |              | ROperator Name COG OPERATING, LLC |               |                        |               |        |          | <sup>9</sup> Elevation<br><b>3637</b> |  |
|                              |         | -              |              |                                   | 10 Surface    | Location               |               |        |          |                                       |  |
| UL or lot no.                | Section | Township       | Range        | Lot Idn                           | Feet from the | North/South line       | Feet From the | East/W | est line | County                                |  |
| E                            | 2       | 17S            | 29E          |                                   | 1650          | NORTH                  | 170           | WE     | ST       | EDDY                                  |  |
|                              |         |                | " <b>F</b>   | Bottom Ho                         | ole Location  | If Different Fro       | om Surface    |        |          |                                       |  |
| UL or lot no.                | Section | Township       | Range        | l.ot ldn                          | Feet from the | North/South line       | Feet from the | East/W | est line | County                                |  |
| H                            | 2       | 17S            | 29E          |                                   | 1648          | NORTH                  | 330           | EA     | ST       | EDDY                                  |  |
| 2 Dedicated Acres            | i Doint | or Infill 14 ( | onsolidation | Code 15 Oi                        | der No.       |                        | <b>_</b>      |        |          | · · · · · · · · · · · · · · · · · · · |  |