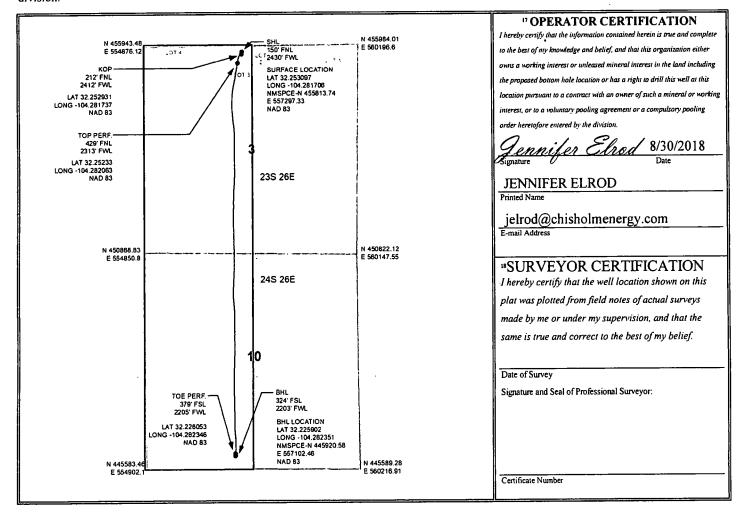

OIL CONSERVATION DIVISION

1220 South St. Francis Dr. Santa Fe, NM 87505

SEP 1 2 2018

▼ AMENDED REPORT

AS DRILLED

District Office

RECEIVED

WELL LOCATION AND ACREAGE DEDICATION PLAT

| <sup>1</sup> API Number | <sup>2</sup> Pool Code | <sup>3</sup> Pool Name                           | FCAMP                          |  |
|-------------------------|------------------------|--------------------------------------------------|--------------------------------|--|
| 30-015-44971            | 98220                  | PURPLE SAGE; WOLF                                |                                |  |
| Property Code           | BLACK RIVE             | <sup>5</sup> Property Name<br>R 3-10 FED COM WCA | <sup>6</sup> Well Number<br>4H |  |
| OGRID No. 372137        | 8 Operator             | Name                                             | <sup>9</sup> Elevation         |  |
|                         | CHISHOLM ENER          | GY OPERATING, LLC                                | 3325                           |  |

Surface Location

| UL or lot no. | Section | Township | Range        | Lot ldn | Feet from the | North/South line | Feet from the | East/West line | County |
|---------------|---------|----------|--------------|---------|---------------|------------------|---------------|----------------|--------|
| LOT 3         | 3       | 24S      | 26E          | İ       | 150           | NORTH            | 2430          | WEST           | EDDY   |
|               |         |          | <del>'</del> |         |               |                  | 2 2           |                |        |

" Bottom Hole Location If Different From Surface

| Dottom Hote Bottom I Billion I Billi |                        |          |               |            |               |                  |               |                |        |
|--------------------------------------------------------------------------------------------------------------------------------------------------------------------------------------------------------------------------------------------------------------------------------------------------------------------------------------------------------------------------------------------------------------------------------------------------------------------------------------------------------------------------------------------------------------------------------------------------------------------------------------------------------------------------------------------------------------------------------------------------------------------------------------------------------------------------------------------------------------------------------------------------------------------------------------------------------------------------------------------------------------------------------------------------------------------------------------------------------------------------------------------------------------------------------------------------------------------------------------------------------------------------------------------------------------------------------------------------------------------------------------------------------------------------------------------------------------------------------------------------------------------------------------------------------------------------------------------------------------------------------------------------------------------------------------------------------------------------------------------------------------------------------------------------------------------------------------------------------------------------------------------------------------------------------------------------------------------------------------------------------------------------------------------------------------------------------------------------------------------------------|------------------------|----------|---------------|------------|---------------|------------------|---------------|----------------|--------|
| UL or lot no.                                                                                                                                                                                                                                                                                                                                                                                                                                                                                                                                                                                                                                                                                                                                                                                                                                                                                                                                                                                                                                                                                                                                                                                                                                                                                                                                                                                                                                                                                                                                                                                                                                                                                                                                                                                                                                                                                                                                                                                                                                                                                                                  | Section                | Township | Range         | Lot Idn    | Feet from the | North/South line | Feet from the | East/West line | County |
| N                                                                                                                                                                                                                                                                                                                                                                                                                                                                                                                                                                                                                                                                                                                                                                                                                                                                                                                                                                                                                                                                                                                                                                                                                                                                                                                                                                                                                                                                                                                                                                                                                                                                                                                                                                                                                                                                                                                                                                                                                                                                                                                              | 10                     | 248      | 26E           |            | 330           | SOUTH            | 2200          | WEST           | EDDY   |
| 12 Dedicated Acres                                                                                                                                                                                                                                                                                                                                                                                                                                                                                                                                                                                                                                                                                                                                                                                                                                                                                                                                                                                                                                                                                                                                                                                                                                                                                                                                                                                                                                                                                                                                                                                                                                                                                                                                                                                                                                                                                                                                                                                                                                                                                                             | <sup>13</sup> Joint or | r Infill | Consolidation | Code 15 Or | der No.       |                  |               |                |        |
| 638.16                                                                                                                                                                                                                                                                                                                                                                                                                                                                                                                                                                                                                                                                                                                                                                                                                                                                                                                                                                                                                                                                                                                                                                                                                                                                                                                                                                                                                                                                                                                                                                                                                                                                                                                                                                                                                                                                                                                                                                                                                                                                                                                         |                        | 1        |               |            |               |                  |               |                |        |