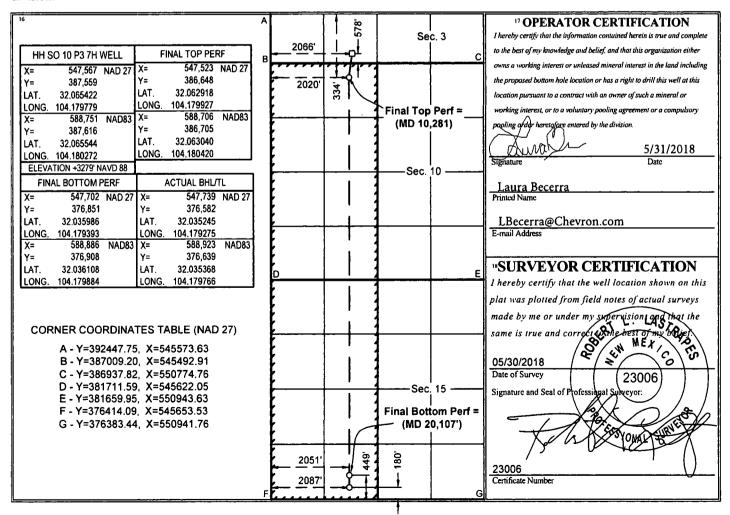

## WELL LOCATION AND ACREAGE DEDICATION PLAT

1220 South St. Francis Dr.

Santa Fe, NM 87505

| API Number                     |          |          | <sup>2</sup> Pool Co       | <sup>2</sup> Pool Code |                            | <sup>3</sup> Pool Name |               |       |               |                        |  |
|--------------------------------|----------|----------|----------------------------|------------------------|----------------------------|------------------------|---------------|-------|---------------|------------------------|--|
| 30-0                           | 015-4393 | 6        | 98220                      | 1                      | Purple Sage Wolfcamp (Gas) |                        |               |       |               |                        |  |
| <sup>4</sup> Property Code     |          |          | <sup>5</sup> Property Name |                        |                            |                        |               |       | 6 Well Number |                        |  |
| 317044                         |          |          | HH SO 10 P3                |                        |                            |                        |               |       |               | 7H                     |  |
| <sup>7</sup> OGRID No.         |          |          | <sup>8</sup> Operator Name |                        |                            |                        |               |       |               | <sup>9</sup> Elevation |  |
| 4323                           |          |          | CHEVRON U.S.A. INC.        |                        |                            |                        |               |       |               | 3279'                  |  |
| <sup>10</sup> Surface Location |          |          |                            |                        |                            |                        |               |       |               |                        |  |
| UL or lot no.                  | Section  | Township | Range                      | Lot Idn                | Feet from the              | North/South line       | Feet from the | East/ | West line     | County                 |  |
| N                              | 3        | 26 SOUTH | 27 EAST, N.M.P.M.          |                        | 578'                       | SOUTH                  | 2066'         | WEST  |               | EDDY                   |  |
|                                | •        | -        | " Bottom He                | ole Locat              | ion If Diffe               | erent From S           | Surface       |       |               |                        |  |

Feet from the UL or lot no. Section Township Range Lot Idn North/South line Feet from the East/West line County 26 SOUTH 27 EAST, N.M.P.M. 180 SOUTH 2087 WEST **EDDY** N 15 <sup>4</sup> Consolidation Code 15 Order No. 12 Dedicated Acres 13 Joint or Infill 640