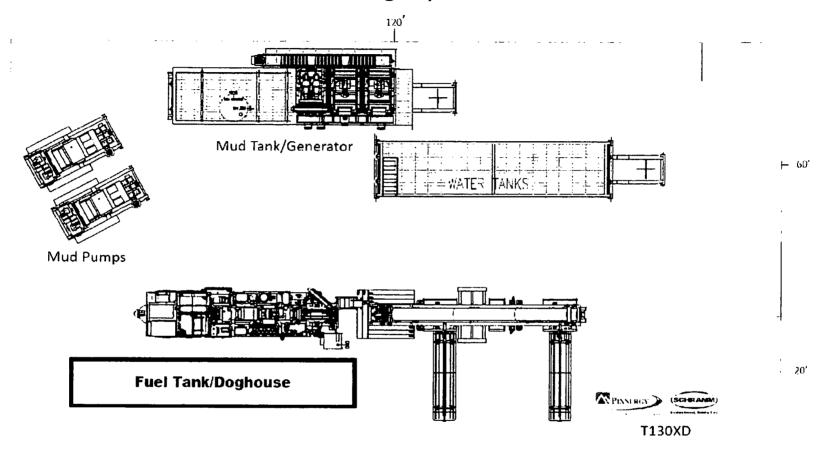

| 2/22/2019                         | SI             | 278                     | 9/28/2017    | 9/28/2019      | Held by production by existing producing wells |
|     | SD EA 29 32 FED COM P10 | 17H – 20H | 5/20/2018            | 5/28/2018                | 8                                    | 10/4/2018                         | SI             | 129                     | 2/8/2018     | 2/8/2020       | Held by production by existing producing wells |
| Ī   | SD EA 29 32 FED COM P11 | 13H – 16H | 5/28/2018            | 6/5/2018                 | . 8                                  | 11/6/2018                         | SI             | 154                     | 12/20/2017   | 12/20/2019     | Held by production by existing producing wells |

## Surface Rig Layout



# PECOS DISTRICT CONDITIONS OF APPROVAL

OPERATOR'S NAME: Chevron USA Incorporated

**LEASE NO.: | NMNM118108** 

WELL NAME & NO.: | HH SO 8 5 Fed 003 Multi-Wells Pad

SURFACE HOLE FOOTAGE: BOTTOM HOLE FOOTAGE

LOCATION: | Section 17, T.26 S., R.27 E., NMPM

**COUNTY:** | Eddy County, New Mexico

#### All COAs still apply expect the following:

1. Unless the production casing has been run and cemented or the well has been properly plugged, the drilling rig shall not be removed from over the hole without prior approval.

- a. In the event the operator has proposed to drill multiple wells utilizing a skid/walking rig. Operator shall secure the wellbore on the current well, after installing and testing the wellhead, by installing a blind flange of like pressure rating to the wellhead and a