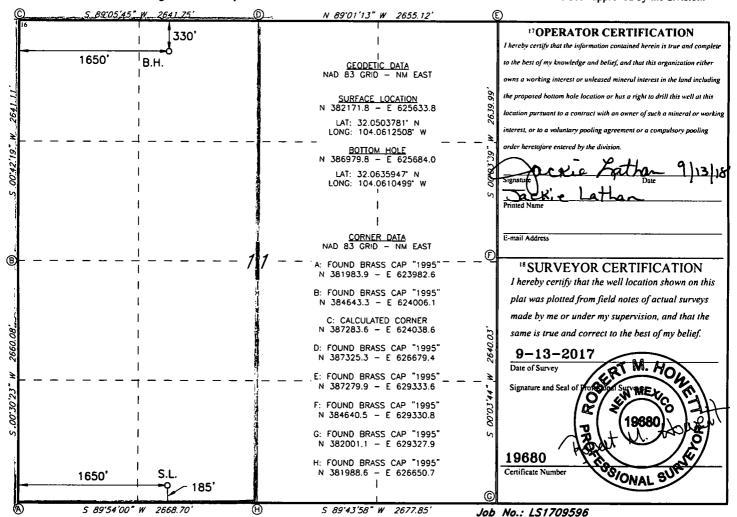

Revised August 1, 2011 Submit one copy to appropriate

1220 South St. Francis Dr. Santa Fe, NM 87505

District Office

AMENDED REPORT

2971'

WELL LOCATION AND ACREAGE DEDICATION PLAT HOLD 1594 98220 Purple Sage; Wolfcamp (Sage)

Sproperty Name Operator Name Policy Name Operator Name Policy Name Operator Name O

|                                |         |              |                                |          | "Surface      | Location         |               |                |        |
|--------------------------------|---------|--------------|--------------------------------|----------|---------------|------------------|---------------|----------------|--------|
| UL or lot no.                  | Section | Township     | Range                          | Lot Idn  | Feet from the | North/South line | Feet From the | East/West line | County |
| N                              | 11      | 26S          | 28E                            |          | 185           | SOUTH            | 1650          | WEST           | EDDY   |
|                                |         |              | 11 ]                           | Bottom F | Iole Location | If Different Fro | m Surface     |                |        |
| UL or lot no.                  | Section | Township     | Range                          | Lot Idn  | Feet from the | North/South line | Feet from the | East/West line | County |
| C                              | 11      | 26S          | 28E                            |          | 336           | NORTH            | 1678          | WEST           | EDDY   |
| 12 Dedicated Acres 13 Joint or |         | or Infill 14 | r Infill 14 Consolidation Code |          | Order No.     |                  |               |                |        |
| 320                            | 1       |              |                                |          |               |                  |               |                |        |