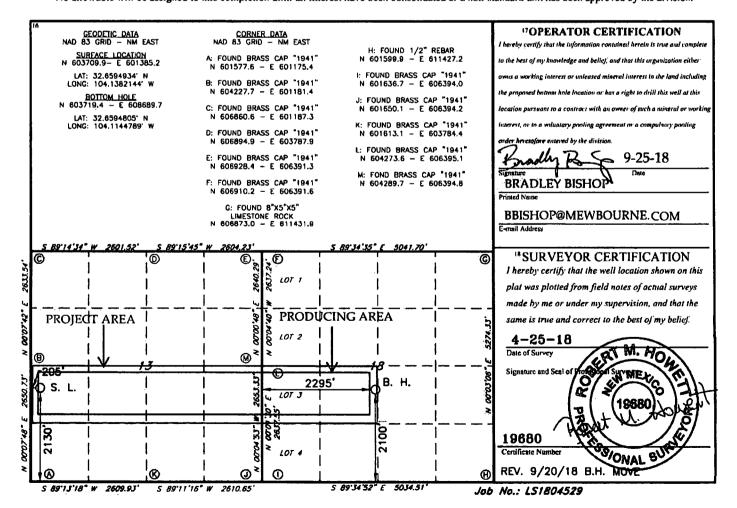

## WELL LOCATION AND ACREAGE DEDICATION PLAT

| 30-015-45212        |         |                                       | 3                                | <sup>2</sup> Pool Code<br>55510 |                       | SCANLON DRAW; BONE SPRING |               |                |                                 |
|---------------------|---------|---------------------------------------|----------------------------------|---------------------------------|-----------------------|---------------------------|---------------|----------------|---------------------------------|
| 32248/              |         |                                       | RATTLESNAKE 13/18 B2LK STATE COM |                                 |                       |                           |               |                |                                 |
| 70GRID NO.<br>14744 |         | *Operator Name  MEWBOURNE OIL COMPANY |                                  |                                 |                       |                           |               |                | <sup>9</sup> Elevation<br>3387' |
|                     |         |                                       |                                  |                                 | <sup>10</sup> Surface | Location                  |               |                |                                 |
| UL or lot no.       | Section | Township                              | Ronge                            | Lot Idn                         | Feet from the         | North/South line          | Feet From the | East/West line | County                          |
| L                   | 13      | 19S                                   | 28E                              |                                 | 2130                  | SOUTH                     | 205           | WEST           | EDDY                            |
|                     |         |                                       | " ]                              | Bottom H                        | lole Location         | If Different Fr           | om Surface    |                | <del></del>                     |
| UL or lot no.       | Section | Township                              | Range                            | Lot ldn                         | Feet from the         | North/South line          | Feet from the | East/West line | County                          |
| K                   | 18      | 195                                   | 29E                              |                                 | 2100                  | SOUTH                     | 2295          | WEST           | EDDY                            |