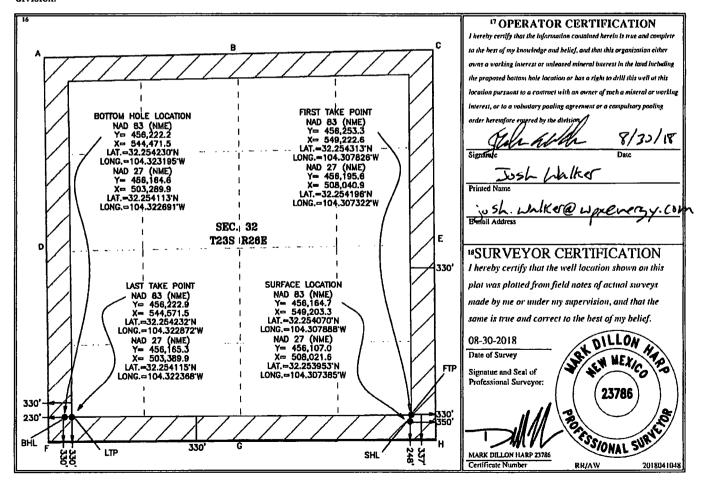

## WELL LOCATION AND ACREAGE DEDICATION PLAT

| 30-015-45274       | Pool Code<br>98220    |                                  |  |  |
|--------------------|-----------------------|----------------------------------|--|--|
| 4 Dunmander (1) a. | <sup>5</sup> Property | <sup>6</sup> Well Number<br>431H |  |  |
| <i>32</i> 3483     | FRONTIER 32-          |                                  |  |  |
| 7 OGRID No.        | <sup>8</sup> Operator | 9 Elevation                      |  |  |
| 246289             | RKI EXPLORATION &     | 3,437'                           |  |  |
|                    | <sup>™</sup> Surface  | Location                         |  |  |

North/South line Feet from the

Range

Lot Idn

Section Township

| P                                                                        | 32      | 23 S     | 26 E  |         | 248           | SOUTH            | 350           | EAST           | EDDY   |  |  |
|--------------------------------------------------------------------------|---------|----------|-------|---------|---------------|------------------|---------------|----------------|--------|--|--|
| <sup>11</sup> Bottom Hole Location If Different From Surface             |         |          |       |         |               |                  |               |                |        |  |  |
| UL or lot no.                                                            | Section | Township | Range | Lot Idn | Feet from the | North/South line | Feet from the | East/West line | County |  |  |
| M                                                                        | 32      | 23 S     | 26 E  |         | 330           | HTUO2            | 230           | WEST           | EDDY   |  |  |
| 12 Dedicated Agres 13 Joint or Infill 14 Consolidation Code 15 Order No. |         |          |       |         |               |                  |               |                |        |  |  |
| 640 ACRES                                                                | 270     | )        |       | - 1     |               |                  |               |                |        |  |  |

No allowable will be assigned to this completion until all interests have been consolidated or a non-standard unit has been approved by the division.

RN9-27-18