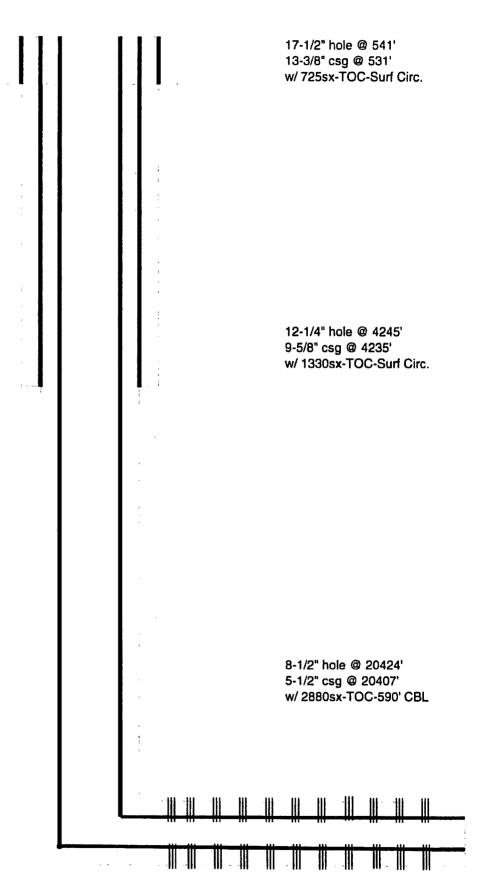

|                        | WELL C                   | OMPL                                  | ETION O               | R REC                   | OMPLE                                        | TION R           | EPORT                | AND L               | OG.                                   |                                                  | 5. Lease S<br>NMNI | Serial N<br>VI82896 |                  |                                                    |                  |
|------------------------|--------------------------|---------------------------------------|-----------------------|-------------------------|----------------------------------------------|------------------|----------------------|---------------------|---------------------------------------|--------------------------------------------------|--------------------|---------------------|------------------|----------------------------------------------------|------------------|
| la. Type of            | Well 🗷                   | Oil Well                              | ☐ Gas \               | Vell [                  | ] Dry                                        | Other            |                      |                     | <u>.</u> <u>.</u>                     |                                                  | 5. If India        | n, Allo             | ttee or          | Tribe Name                                         |                  |
| b. Type of             | Completion               | ⊠ No<br>Other                         |                       | □ Work                  | Over [                                       | □ Deepen         | Plug                 |                     | Diff. R                               | . 1                                              | 7. Unit or         | CA Ag               | rceme            | nt Name and N                                      | lo.              |
| 2. Name of             | Operator                 | Oine                                  |                       |                         | Contac                                       | t: JANA M        |                      |                     | 69-A                                  |                                                  | B. Lease I         | Vame a              | nd Wel           | II No                                              |                  |
| OXY U                  | SÁ INC.                  |                                       | E-                    | -Mail: jan              |                                              | diola@oxy        | .com                 |                     | · · · · · · · · · · · · · · · · · · · |                                                  | NIMIT              | Z MDF               |                  | FEDERAL CO                                         | OM 2H            |
| 3. Address             | P.O. BOX<br>MIDLAND      |                                       | 10                    |                         |                                              |                  | Phone No<br>: 432-68 |                     | area code)                            |                                                  | 9. API W           | ell No.             |                  | 30-015-4458                                        | 30               |
| 4. Location            | of Well (Rep<br>Sec 13   | T24S R3                               | 30E Mer NN            | AP .                    |                                              |                  | •                    | )*                  |                                       | ŀ                                                | 10. Field<br>COT1  | and Poo             | ol, or E<br>RAW; | xploratory<br>BONE SPRIN                           | ₩G               |
| At surfa               | ce NENW                  | 450FNL                                | 1760FWL 3             | 32.22391°<br>12 T24S    | R30E Me                                      | r NMP            |                      |                     |                                       |                                                  | II Sec             | TRN                 | M. or I          | Block and Surveys R30E Me                          | ev.              |
| At top p               | rod interval r<br>Sec    | 1 T24S F                              | low SWS<br>R30E Mer N | SW 436FS<br>IMP         | SL 1259F                                     | WL 32.226        |                      |                     | 8807 W Lo                             | n _                                              | or Are             |                     |                  | 13. State                                          | INMP             |
| At total               | depth NW                 | NW 190F                               | NL 1205FV             | VL 32.253               |                                              | at, 103.838      | ,                    |                     | 1                                     |                                                  | EDDY               | <u> </u>            |                  | NM<br>PT CLM                                       | ·····            |
| 14. Date Sp<br>04/03/2 |                          |                                       |                       | ite T.D. Ri<br>/27/2018 | eached                                       |                  | D&                   | Complete A ⊠ 9/2018 | ed<br>Ready to Pr                     | rod.                                             | I /. Eleva         |                     | 2 GL             | , RT, Gl.)*                                        |                  |
| 18. Total D            | epth:                    | MD<br>TVD                             | 20424<br>10115        |                         | 9. Plug Bo                                   | ack T.D.;        | MD<br>TVD            |                     | 354<br>116                            | 20. Dept                                         | ı Bridge F         | lug Sct             |                  | MD<br>TVD                                          |                  |
| 21. Type E<br>MUD L    | lectric & Oth<br>OG      | er Mechan                             | ical Logs R           | un (Submi               | t copy of c                                  | ach)             |                      |                     |                                       | vell cored?<br>OST run?<br>tional Surv           | <u>⊠</u> ∧         | lo Ē                | Yes              | (Submit analy:<br>(Submit analy:<br>(Submit analy: | sis)             |
| 3. Casing at           | nd Liner Reco            | ord (Repor                            | rt all strings        | set in well             | <u>                                     </u> |                  |                      |                     | Difect                                | ounai ourv                                       | cy: UN             | 10 6                | g res            | (Submit unary)                                     | 313)             |
| Hole Size              | Size/Gi                  | rade                                  | Wt. (#/ft.)           | Тор                     | Bott                                         | _                | Cementer             |                     | f Sks. &                              | Slurry V                                         |                    | ment T              | op.              | Amount Pu                                          | lled             |
| 17.500                 | ļ                        | 375 J55                               | 54.5                  | (MD)                    | 0 (MI                                        | 531              | Depth                | Type o              | f Cement<br>725                       | (BBL                                             | 175                |                     | 0                |                                                    |                  |
| 12.250                 |                          | 625 L80                               | 43.5                  |                         |                                              | 4235             |                      |                     | 1330                                  | <del>                                     </del> | 430                |                     |                  |                                                    |                  |
| 8.500                  | 5.50                     | 00 P110                               | 20.0                  |                         | 0 2                                          | 0407             |                      | 1                   | 2880                                  |                                                  | 884                | <u> </u>            | 590              |                                                    |                  |
|                        | -                        |                                       | -                     |                         | _                                            |                  |                      |                     |                                       |                                                  | -                  |                     |                  |                                                    | W                |
|                        |                          |                                       |                       |                         |                                              |                  |                      |                     |                                       |                                                  |                    |                     |                  |                                                    | <del>1</del> √>  |
| 24. Tubing             |                          |                                       |                       |                         |                                              |                  |                      |                     | 1                                     |                                                  |                    |                     |                  |                                                    |                  |
| Size                   | Depth Set (N             | ID) Pa                                | icker Depth           | (MD)                    | Size                                         | Depth Set (      | MD)   1              | acker De            | oth (MD)                              | Size                                             | Depth :            | Set (ME             | "                | Packer Depth (                                     | MD)              |
| 25. Produci            | ng Intervals             |                                       |                       |                         |                                              | 26. Perfo        | ration Reco          | ord                 |                                       |                                                  |                    |                     |                  | · ·                                                |                  |
|                        | ormation                 |                                       | Top                   | -                       | Bottom                                       |                  | Perforated           | •                   |                                       | Size                                             | No. I              |                     | 4071             | Perf. Status                                       |                  |
| A) 2ND<br>B)           | BONE SPR                 | INGS                                  |                       | 0498                    | 20250                                        | )  <br>          | •                    | 10498 TC            | 20250                                 | 0.37                                             | 9                  | 1200                | ACTIV            | VE                                                 |                  |
| C)                     |                          |                                       |                       |                         |                                              |                  |                      |                     |                                       |                                                  |                    |                     |                  | <u>k</u>                                           | X                |
| D)                     | racture, Treat           | mani Can                              | anni Causana          | . Eta                   |                                              |                  |                      |                     | <u>l</u>                              |                                                  |                    |                     |                  |                                                    | 1/2              |
|                        | Depth Interva            |                                       | iem squeezi           | i, Ele.                 |                                              |                  | Λ                    | mount and           | Type of M                             | laterial                                         |                    |                     |                  |                                                    | <del>137</del> € |
|                        |                          |                                       | 50 1724154            | 46G SLICK               | WATER +                                      | 4950G 7.59       |                      |                     |                                       |                                                  |                    |                     |                  |                                                    | 7                |
|                        |                          | · · · · · · · · · · · · · · · · · · · |                       |                         |                                              | <del> </del>     |                      | <del></del>         |                                       |                                                  |                    |                     |                  |                                                    | <del></del>      |
|                        |                          |                                       |                       |                         |                                              |                  |                      |                     |                                       |                                                  |                    |                     |                  |                                                    |                  |
|                        | ion - Interval           | <del>,</del>                          | T <sub>a</sub>        | lan                     | T <sub>m</sub>                               | I                | la i                 |                     | - Io                                  |                                                  |                    | -                   |                  |                                                    |                  |
| Pate First<br>Produced | Test<br>Date             | Hours<br>Tested                       | Test<br>Production    | Oil<br>BBL              | Gas<br>MCF                                   | Water<br>BBL     | Corr                 | API                 | Gas<br>Gravity                        |                                                  | roduction M        |                     |                  |                                                    |                  |
| 06/30/2018<br>Choke    | 07/11/2018<br>Tbg. Press | Csg.                                  | 24 Hz.                | 3630.0<br>Oil           | 506B.                                        | O 4686<br>Water  | 5.0<br>Gas:0         | Dil                 | Well S                                | latus                                            |                    | FLOW                | vs FRC           | M WELL                                             |                  |
| 71/128                 | Flug<br>St               | Press.<br>1033.0                      | Rate                  | 88L<br>3630             | MCF<br>5068                                  | BBL              | Ratio                |                     |                                       | 101AI                                            |                    |                     |                  |                                                    | 1                |
|                        | tion - Interva           |                                       |                       |                         |                                              |                  |                      |                     |                                       |                                                  |                    |                     | <b>–</b>         | $\mathcal{M}_{lli}$                                | d                |
| Jate First<br>Produced | Test<br>Date             | Hours<br>Tested                       | Test<br>Production    | Oil<br>BBL              | Gas<br>MCF                                   | Water<br>BB1.    | Oil G<br>Con         | bavity<br>API       | Gas<br>Gravity                        | ,                                                | roduction M        | -,0V                | alsw             | eg 1 /                                             | (2)              |
| Choke                  | The Press                | Csg                                   | 24 Hr                 | Oil                     | Gas                                          | Water            | Gas:C                | 34                  | Well S                                | itatua                                           | s m                | 66, e               | view             | y,                                                 |                  |
| Size                   | Flug.                    | Press                                 | Rate                  | BBL                     | MCF                                          | BBL              | Rario                |                     | 7000                                  | 7/48                                             | BLIVE              | pe,                 |                  | - (                                                |                  |
| (See Instrum           | <u> </u>                 | cas for at                            | litional data         | on rever                | a sida)                                      |                  |                      |                     |                                       | penam                                            | ineur.             | 3                   |                  |                                                    |                  |
|                        | ions and space           | SSÍON #4                              |                       | IFIED BY                | Y THE BL                                     | M WELL<br>PERATO | INFORM<br>DR-SUB     | ATION S             | SYSTEM<br>D ** OP:                    | pending<br>Subsection                            | scanner            | 3                   | <u>-</u> ن• ن-   | •                                                  |                  |