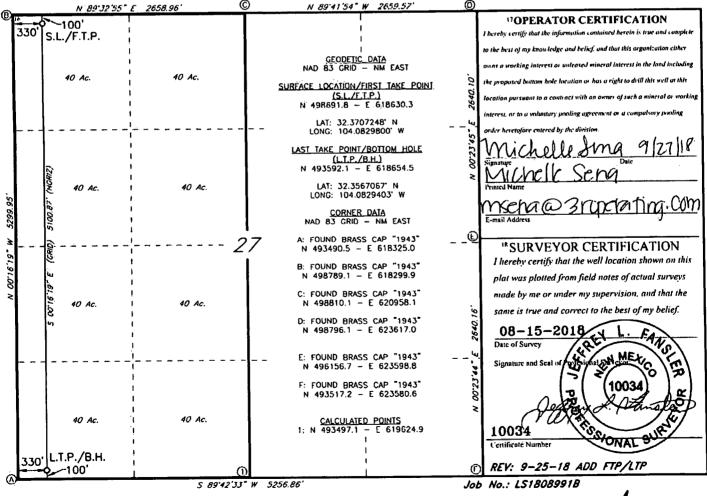

AMENDED REPORT

|                                      |         | W                                                                    | ELL LO                 | OCATIO    | N AND ACB               | EAGE DEDIC       | <u>ATION PLA'</u> | Γ              |                     |  |
|--------------------------------------|---------|----------------------------------------------------------------------|------------------------|-----------|-------------------------|------------------|-------------------|----------------|---------------------|--|
| 30. 01                               | 5299    | 9                                                                    | <sup>2</sup> Pool Code | , Hu      | usple Sace Welkemp (gas |                  |                   | (q45)          |                     |  |
| <sup>4 Property Code</sup><br>322500 |         | SProperty Name O<br>LITTLE SQUAW COM 27 W                            |                        |           |                         |                  |                   |                | 6 Well Number<br>1H |  |
| <sup>20GRID NO.</sup><br>3730/3      |         | <sup>6 Operator Name</sup><br>RIDGE RUNNER RESOURCES OPERATING, LLC. |                        |           |                         |                  |                   |                | °Elevation<br>3074' |  |
|                                      |         |                                                                      |                        |           | " Surface I             | Location         |                   |                |                     |  |
| UL or lot no.                        | Section | Township                                                             | Range                  | Løt Idn   | Feet from the           | North/South line | Fect From the     | East/West line | County              |  |
| D                                    | 27      | 22S                                                                  | 28E                    |           | 100                     | NORTH            | 330               | WEST           | EDDY                |  |
|                                      |         |                                                                      |                        | Bottom H  | ole Location            | If Different Fro | om Surface        |                |                     |  |
| UL or lot no.                        | Section | Township                                                             | Kange                  | Loi ldn   | Feet from the           | North/South line | Feet from the     | East/West line | County              |  |
| М                                    | 27      | 22S                                                                  | 28E                    |           | 100                     | SOUTH            | 330               | WEST           | EDDY                |  |
| <sup>2</sup> Dedicated Acres<br>320  | 3 Joint | or Infili 14 (                                                       | Consolidation          | Code 15 ( | )rder No.               |                  |                   |                |                     |  |