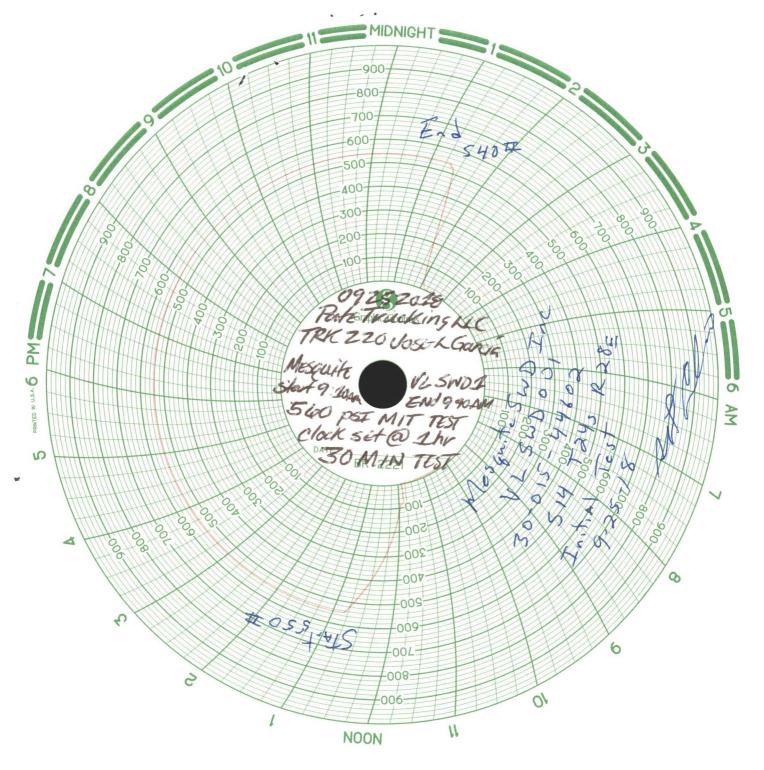

| Submit I Copy To Appropriate District Office                                                                                                                                                                                                                                                | State of New Mexico Energy, Minerals and Natural Resources |                       | Form C-103<br>Revised July 18, 2013            |                            |  |
|---------------------------------------------------------------------------------------------------------------------------------------------------------------------------------------------------------------------------------------------------------------------------------------------|------------------------------------------------------------|-----------------------|------------------------------------------------|----------------------------|--|
| District I – (575) 393-6161<br>1625 N. French Dr., Hobbs, NM 88240<br>District II – (575) 748-1283<br>811 S. First St., Artesia, NM 88210                                                                                                                                                   | OIL CONSERVATION DIVISION                                  |                       | WELL API NO.<br>30-015-44602                   |                            |  |
| District III - (505) 334-6178                                                                                                                                                                                                                                                               | 1220 South St. Francis Dr.                                 |                       | 5. Indicate Type of Lease STATE ☐ FEE ☒        |                            |  |
| 1000 Rio Brazos Rd., Aztec, NM 87410<br><u>District IV</u> – (505) 476-3460<br>1220 S. St. Francis Dr., Santa Fe, NM<br>87505                                                                                                                                                               | Santa Fe, NM 87505                                         |                       | 6. State Oil & Gas Lease No.                   |                            |  |
| SUNDRY NOTICES AND REPORTS ON WELLS  (DO NOT USE THIS FORM FOR PROPOSALS TO DRILL OR TO DEEPEN OR PLUG BACK TO A DIFFERENT RESERVOIR. USE "APPLICATION FOR PERMIT" (FORM C-101) FOR SUCH                                                                                                    |                                                            |                       | 7. Lease Name or Unit Agreement Name<br>VL SWD |                            |  |
| PROPOSALS.)  1. Type of Well: Oil Well                                                                                                                                                                                                                                                      |                                                            |                       |                                                | 8. Well Number 1           |  |
| 2. Name of Operator                                                                                                                                                                                                                                                                         |                                                            | 9. OGRID Number       |                                                |                            |  |
| MESQUITE SWD, INC.                                                                                                                                                                                                                                                                          |                                                            |                       | 161968<br>10. Pool name or Wildcat             |                            |  |
| 3. Address of Operator PO BOX 1479 CARLSBAD NM 88220                                                                                                                                                                                                                                        |                                                            |                       | [97869] SWD; DEVONIAN-SILURIAN                 |                            |  |
| 4. Well Location                                                                                                                                                                                                                                                                            |                                                            | <del> </del>          | 1                                              |                            |  |
| Unit Letter 1 ; 2142                                                                                                                                                                                                                                                                        | feet from theSOUTH                                         | line and 249          | _feet from the                                 | EAST line                  |  |
| Section 14                                                                                                                                                                                                                                                                                  | Township 24S                                               | Range 28E             | NMPM                                           | EDDY County                |  |
|                                                                                                                                                                                                                                                                                             | 11. Elevation (Show whether D<br>2965' GR                  | R, RKB, RT, GR, etc., | )                                              |                            |  |
| <u> </u>                                                                                                                                                                                                                                                                                    |                                                            | <del></del>           | I                                              | <u></u>                    |  |
| 12. Check Appropriate Box to Indicate Nature of Notice, Report or Other Data                                                                                                                                                                                                                |                                                            |                       |                                                |                            |  |
| NOTICE OF IN                                                                                                                                                                                                                                                                                |                                                            |                       |                                                | REPORT OF:                 |  |
| <u> </u>                                                                                                                                                                                                                                                                                    |                                                            |                       |                                                | ALTERING CASING            |  |
| TEMPORARILY ABANDON   PULL OR ALTER CASING                                                                                                                                                                                                                                                  | <u> </u>                                                   |                       |                                                |                            |  |
| DOWNHOLE COMMINGLE                                                                                                                                                                                                                                                                          | MULTIPLE COMPL                                             | CASING/CEIVIEN        | I JOB                                          |                            |  |
| CLOSED-LOOP SYSTEM                                                                                                                                                                                                                                                                          |                                                            |                       |                                                |                            |  |
| OTHER:                                                                                                                                                                                                                                                                                      |                                                            | OTHER:                |                                                | JECTION 🗵                  |  |
| 13. Describe proposed or completed operations. (Clearly state all pertinent details, and give pertinent dates, including estimated date of starting any proposed work). SEE RULE 19.15.7.14 NMAC. For Multiple Completions: Attach wellbore diagram of proposed completion or recompletion. |                                                            |                       |                                                |                            |  |
| proposed completion of rec                                                                                                                                                                                                                                                                  | ompletion.                                                 |                       |                                                |                            |  |
| 09/15/2018 - Ran 5 1/2" 20# and 7" 26# tubing, and packer to 14110'.                                                                                                                                                                                                                        |                                                            |                       |                                                |                            |  |
| 09/25/2018 - Pressure test to 550 psi for 30 minutes (chart attached). Test good.                                                                                                                                                                                                           |                                                            |                       |                                                |                            |  |
| 09/25/2018 - Pressure test to 5                                                                                                                                                                                                                                                             | 50 psi for 30 minutes (chart at                            | tached). Test good.   | •                                              | RECEIVED                   |  |
| 09/27/2018 - Date of first injection.                                                                                                                                                                                                                                                       |                                                            |                       |                                                |                            |  |
| •                                                                                                                                                                                                                                                                                           |                                                            |                       |                                                | SEP 2 8 2018               |  |
|                                                                                                                                                                                                                                                                                             |                                                            |                       | į                                              | DISTRICT II-ARTESIA O.C.D. |  |
|                                                                                                                                                                                                                                                                                             |                                                            |                       |                                                |                            |  |
|                                                                                                                                                                                                                                                                                             |                                                            |                       |                                                |                            |  |
|                                                                                                                                                                                                                                                                                             |                                                            |                       |                                                |                            |  |
| I hereby certify that the information above is true and complete to the best of my knowledge and belief.                                                                                                                                                                                    |                                                            |                       |                                                |                            |  |
|                                                                                                                                                                                                                                                                                             | •                                                          |                       |                                                |                            |  |
| SIGNATURE Stormi Do                                                                                                                                                                                                                                                                         | avis TITLE_                                                | Regulatory Analyst    |                                                | DATE 09/27/2018            |  |
| Type or print name Stormi Davi                                                                                                                                                                                                                                                              | is E-mail address:ssdav                                    | vis104@gmail.com      | PHONE: _                                       | 575-308-3765               |  |