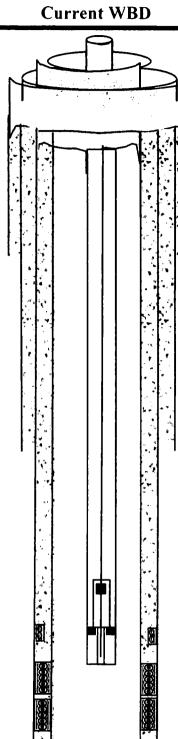

(Instructions on page 2)
\*\* BLM REVISED \*\* BLM REVISED \*\* BLM REVISED \*\* BLM REVISED \*\*

KB: 2948' GL: 2937'

09/24/1983 Spud: Completed: 11/29/1983

12 3/4" 35# Csg. (17 1/2" hole) to 370' Cmt'd w- 425 sxs. to surface

8 5/8" 24 &32# Csg. (11" hole) to <del>2,900</del> Cmt'd w- 125 sxs. to surface ?

4 1/2" 10.5# Csg. (7 7/8" Hole) to 6,300'— Cmt'd w- 1300 sxs. - TOC @ surf. ?
2-54a.ge 15+600 5x2-10 700 6x

Sqz. perfs @ 4,496' - 4,546' \_\_\_

PBTD: 5,570'

**UCBH WW Fed #4** 

TD @ 6,350'

Les Peeler 8-23-18

30-015-24552

Sct 25 - 26S -29 E Eddy Co., New Mexico Brushy Draw - Delaware Field

Ser. # NM35607

GPS: 32.010734 -103.939404

Rustler 490 T/Salf 650 B/Salf 2965

Del 3965

Bell 2965

Cherry 3910 Brushy 5330

Williamson: 5,120' - 5,176' -

Cherry Canyon: 5,143' - 5,193'

les apecleroilfield.com