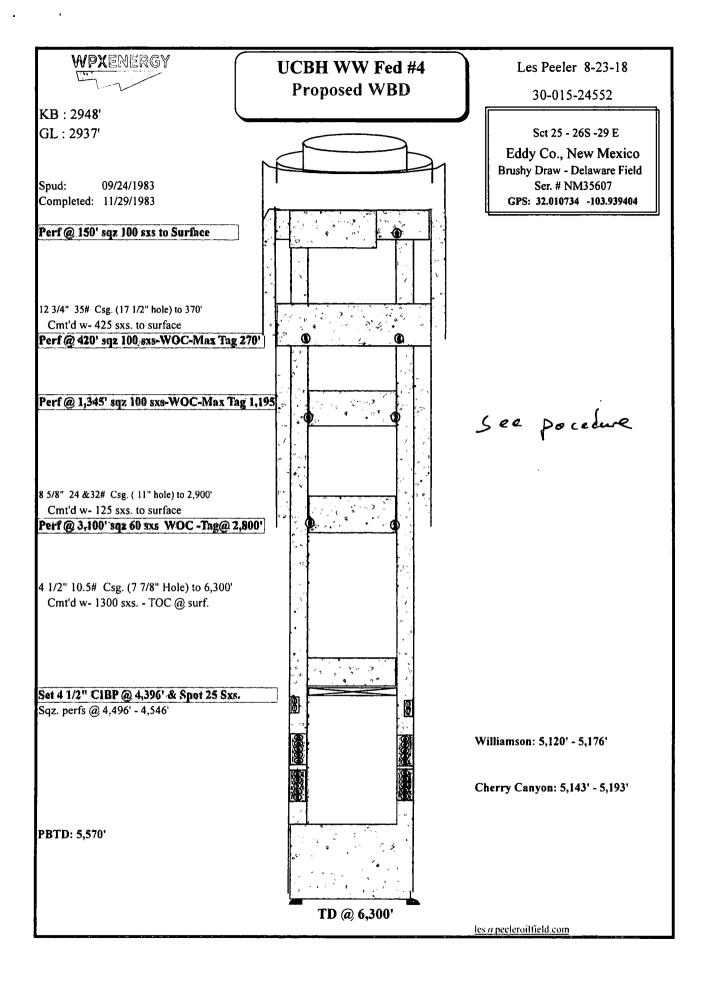

(Instructions on page 2)
\*\* BLM REVISED \*\* BLM REVISED \*\* BLM REVISED \*\* BLM REVISED \*\*

KB: 2948' GL: 2937'

09/24/1983 Spud: Completed: 11/29/1983

12 3/4" 35# Csg. (17 1/2" hole) to 370' Cmt'd w- 425 sxs. to surface

8 5/8" 24 &32# Csg. (11" hole) to <del>2,900</del> Cmt'd w- 125 sxs. to surface ?

4 1/2" 10.5# Csg. (7 7/8" Hole) to 6,300'— Cmt'd w- 1300 sxs. - TOC @ surf. ?
2-54a.ge 15+600 5x2-10 700 6x

Sqz. perfs @ 4,496' - 4,546' \_\_\_

PBTD: 5,570'

**UCBH WW Fed #4** 

TD @ 6,350'

Les Peeler 8-23-18

30-015-24552

Sct 25 - 26S -29 E Eddy Co., New Mexico Brushy Draw - Delaware Field

Ser. # NM35607

GPS: 32.010734 -103.939404

Rustler 490 T/Salf 650 B/Salf 2965

Del 3965

Bell 2965

Cherry 3910 Brushy 5330

Williamson: 5,120' - 5,176' -

Cherry Canyon: 5,143' - 5,193'

les apecleroilfield.com