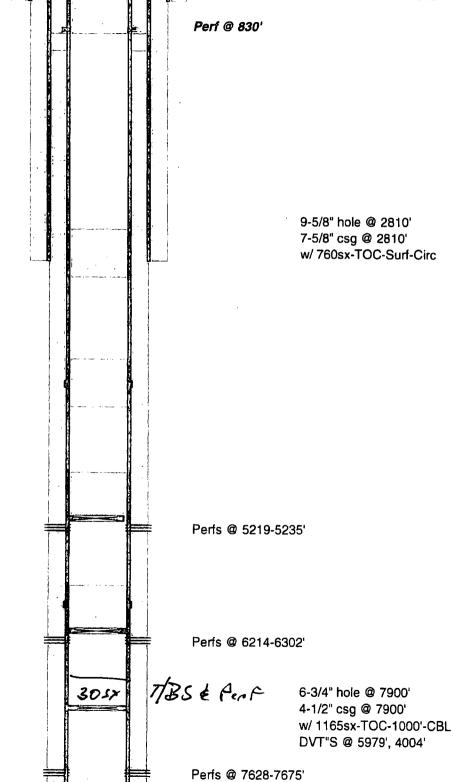

200sx @ 830'-Surface

14-3/4" hole @ 533' 10-3/4" csg @ 533' w/ 510sx-TOC-Surf-Circ

2966 25sx @ <del>2860</del>-2610' WOC-Tag

25sx @ 4060-3810' WOC-Tag

CIBP @ 5169' w/ 25sx to 4920'

CIBP @ 6164' w/ 25sx to 5929'

2/96-CIBP @ 7000'

TD-7900