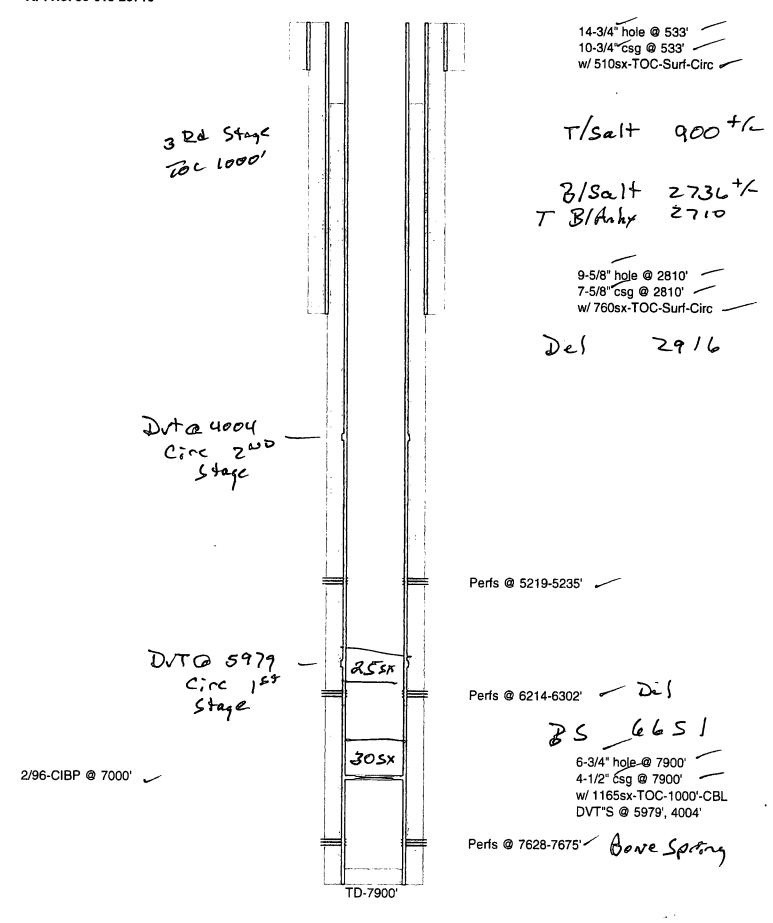

200sx @ 830'-Surface

14-3/4" hole @ 533' 10-3/4" csg @ 533' w/ 510sx-TOC-Surf-Circ

2966 25sx @ <del>2860</del>-2610' WOC-Tag

25sx @ 4060-3810' WOC-Tag

CIBP @ 5169' w/ 25sx to 4920'

CIBP @ 6164' w/ 25sx to 5929'

2/96-CIBP @ 7000'

TD-7900