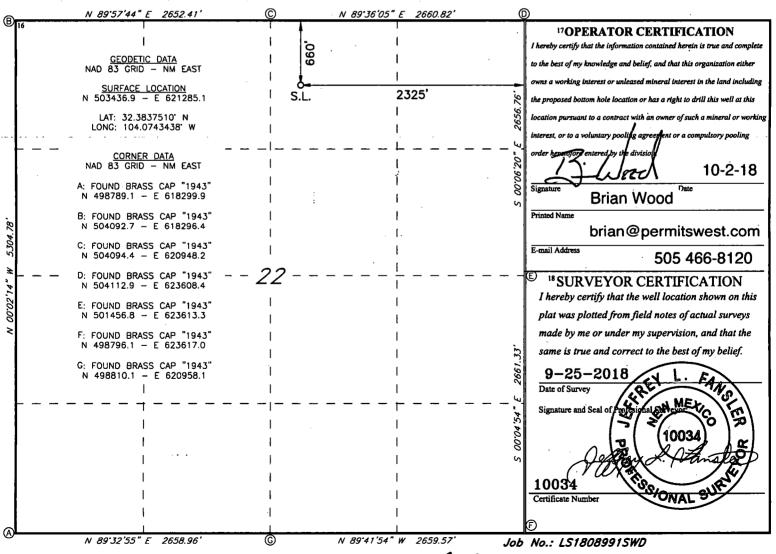

1220 South St. Francis Dr. Santa Fe, NM 87505

DISTRICT II-ARTESIA O.C.D.

☐ AMENDED REPORT

Form C-102

WELL LOCATION AND ACREAGE DEDICATION PLAT

|                                       | API Number |                |                                        | <sup>2</sup> Pool Code <sup>3</sup> Pool Name 97869 SWD;Devonian- |                       |                  |               |                |                                 |  |
|---------------------------------------|------------|----------------|----------------------------------------|-------------------------------------------------------------------|-----------------------|------------------|---------------|----------------|---------------------------------|--|
| 4Property Co                          |            | ;              | S Property Name VIKING FEE SWD         |                                                                   |                       |                  |               |                | 6 Well Number                   |  |
| <sup>7</sup> 0GRID 1<br><b>3730</b> 1 | NO.        | ]              | RIDGE RUNNER RESOURCES OPERATING, LLC. |                                                                   |                       |                  |               |                | <sup>9</sup> Elevation<br>3110' |  |
| •                                     |            |                |                                        | ,                                                                 | <sup>10</sup> Surface | Location         |               |                |                                 |  |
| UL or lot no. Section                 |            | Township       | Range                                  | Lot Idn                                                           | Feet from the         | North/South line | Feet From the | East/West line | County                          |  |
| В                                     | 22         | 22S            | 28E                                    |                                                                   | 660                   | NORTH            | 2325          | EAST           | EDDY                            |  |
|                                       | <u> </u>   |                | 11 ]                                   | Bottom H                                                          | lole Location         | If Different Fro | om Surface    |                |                                 |  |
| UL or lot no.                         | Section    | ion Township   |                                        | Lot Idn                                                           | Feet from the         | North/South line | Feet from the | East/West line | County                          |  |
| 12 Dedicated Acres                    | 13 Joint   | or Infill 14 6 | Consolidation                          | Code 15 (                                                         | Order No.             |                  |               |                |                                 |  |