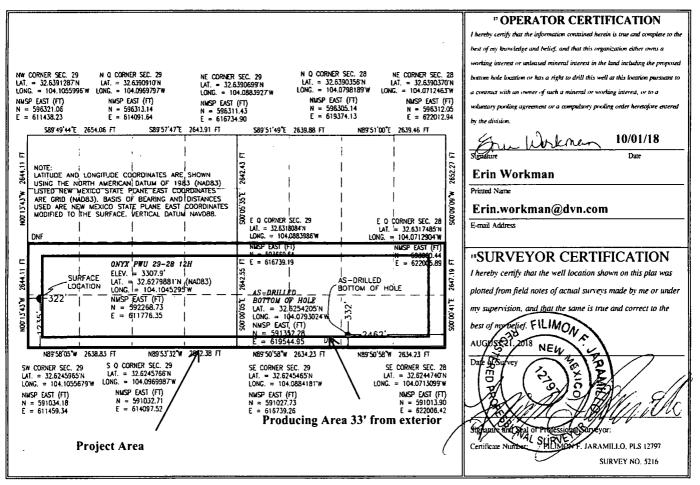

**District Office** 

1

AMENDED REPORT

Form C-102

| WELL LOCATION AND ACREAGE DEDICATION PLAT | 13. | Dril | 1 | ļ |
|-------------------------------------------|-----|------|---|---|
|                                           |     |      |   |   |

|               | API Numbe<br>015-4435 | -               |       | <sup>2</sup> Pool Code<br>98199 PARKWAY; BONE SPRING, WE |                       |                  |               |                | ST                    |  |
|---------------|-----------------------|-----------------|-------|----------------------------------------------------------|-----------------------|------------------|---------------|----------------|-----------------------|--|
| ' Property    | Code                  | ' Property Name |       |                                                          |                       |                  |               |                | * Well Number         |  |
|               |                       |                 |       |                                                          | 12H                   |                  |               |                |                       |  |
| OGRID         | No.                   | Operator Name   |       |                                                          |                       |                  |               |                | ° Elevation<br>3307.9 |  |
| 6137          |                       |                 |       |                                                          |                       |                  |               |                |                       |  |
|               | <b>•</b>              |                 |       |                                                          | <sup>10</sup> Surface | Location         |               |                |                       |  |
| UL or lot no. | Section               | Township        | Range | Lot Idn                                                  | Feet from the         | North/South line | Feet from the | East/West line | County                |  |
| М             | 29                    | 19 S            | 29 E  |                                                          | 1235                  | SOUTH            | 322           | WEST           | EDDY                  |  |
|               |                       |                 | " Bo  | ttom Hol                                                 | le Location I         | f Different Fro  | m Surface     |                |                       |  |
| UL or lot no. | Section               | Township        | Range | Lot Idn                                                  | Feet from the         | North/South line | Feet from the | East/West line | County                |  |

|                                                                                                                     | O | <b>28</b> | 19 S | 29 E | Lot Tun | 332              | SOUTH | 2462                                  | EAST | EDDY |
|---------------------------------------------------------------------------------------------------------------------|---|-----------|------|------|---------|------------------|-------|---------------------------------------|------|------|
| <sup>12</sup> Dedicated Acres <sup>13</sup> Joint or Infill <sup>14</sup> Consolidation Code <sup>13</sup> O<br>640 |   |           |      |      |         | der No.<br>R-141 | 88    | · · · · · · · · · · · · · · · · · · · |      |      |

No allowable will be assigned to this completion until all interests have been consolidated or a non-standard unit has been approved by the division.