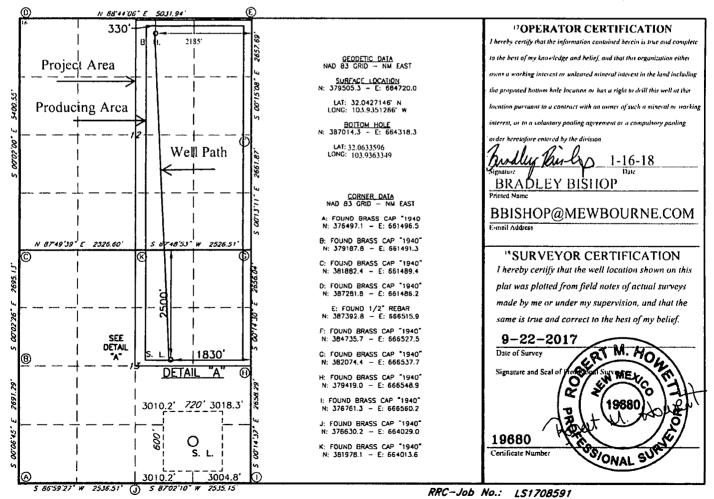

## RECEIVED WELL LOCATION AND ACREAGE DEDICATION PLAT

| 30.015-45331        |         |                                       |       | <sup>2</sup> Pool Code<br>98220 |                                       | <sup>3</sup> Pool Name PURPLE SAGE WOLFCAMP |               |                |                                       |  |
|---------------------|---------|---------------------------------------|-------|---------------------------------|---------------------------------------|---------------------------------------------|---------------|----------------|---------------------------------------|--|
| 3227                | ode     |                                       | FU    | JLLER 1                         | <sup>5</sup> Property No<br>13/12 W1G | B FEDERAL                                   | СОМ           |                | 6 Well Number 4H                      |  |
| 70GRID NO.<br>14744 |         | *Operator Name  MEWBOURNE OIL COMPANY |       |                                 |                                       |                                             |               |                | <sup>9</sup> Elevation<br><b>3016</b> |  |
|                     |         |                                       |       |                                 | <sup>10</sup> Surface I               | Location                                    |               |                |                                       |  |
| UL or lot no.       | Section | Township                              | Range | Lot Idn                         | Feet from the                         | North/South line                            | Feet From the | East/West line | County                                |  |
| G                   | 13      | 26S                                   | 29E   |                                 | 2500                                  | NORTH                                       | 1830          | EAST           | EDDY                                  |  |

| L                  |          |           |      |               |        |      |               |                  |               |                | 1      |
|--------------------|----------|-----------|------|---------------|--------|------|---------------|------------------|---------------|----------------|--------|
|                    |          |           |      | " ]           | Botton | n H  | ole Location  | If Different Fro | om Surface    |                |        |
| UL or lot no.      | Section  | Towns     | hip  | Range         | Lot Id | İn   | Feet from the | North/South line | Feet from the | East/West line | County |
| В                  | 12       | 26S       |      | 29E           |        |      | 330           | NORTH            | 2185          | EAST           | EDDY   |
| 12 Dedicated Acres | 13 Joint | or Infill | 14 C | Consolidation | Code   | 15 Q | rder No.      |                  |               |                |        |
| 480                |          |           |      |               |        |      |               |                  |               |                |        |
| t                  |          |           |      |               |        |      |               |                  |               |                |        |