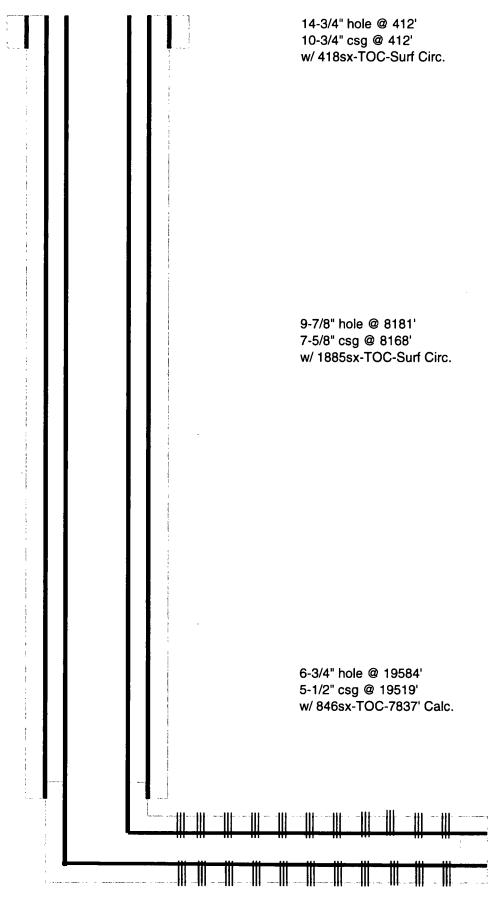

Form 3160-4 (August 2007) OCT 1 1 2018

UNITED STATES
DEPARTMENT OF THE INTERIOR **BUREAU OF LAND MANAGEMENT** 

DISTRICT II-ARTESIA O.C.D.

FORM APPROVED OMB No. 1004-0137 Expires: July 31, 2010

|                                                                                                                                                                                       | WELL                                                                                      | COMPI                | LETION                     | OR RI                     | ECO      | MPLE        | ETION        | N REPO              | RT           | AND LO                    | }              |                                                  |                                                             | ease Serial |              |                                            |
|---------------------------------------------------------------------------------------------------------------------------------------------------------------------------------------|-------------------------------------------------------------------------------------------|----------------------|----------------------------|---------------------------|----------|-------------|--------------|---------------------|--------------|---------------------------|----------------|--------------------------------------------------|-------------------------------------------------------------|-------------|--------------|--------------------------------------------|
| la. Type                                                                                                                                                                              | _                                                                                         | Oil Well             | _                          |                           | _        | -           | Oth          |                     |              |                           |                |                                                  | 6. If                                                       | Indian, Al  | lottee (     | or Tribe Name                              |
| b. туре                                                                                                                                                                               | of Completic                                                                              | on ⊠r<br>Oth         | New Well<br>er             |                           | ork O    | ver [       | □ Deep       | oen 🔲<br>           | Plu          | g Back                    | Diff. F        | Resvr.                                           | 7. Ü                                                        | nit or CA   | Agreen       | nent Name and No.                          |
|                                                                                                                                                                                       | Name of Operator Contact: JANA MENDIOLA     OXY USA INC. E-Mail: janalyn_mendiola@oxy.com |                      |                            |                           |          |             |              |                     |              |                           |                |                                                  | Lease Name and Well No.     CORRAL FLY 35-26 FEDERAL COM 21 |             |              |                                            |
|                                                                                                                                                                                       |                                                                                           | D, TX 79             | 710                        |                           |          |             |              | 3a. Phor<br>Ph: 432 | ne N<br>2-68 |                           | a code)        | )                                                | 9. API Well No. 30-015-44702                                |             |              |                                            |
| 4. Locatio                                                                                                                                                                            | on of Well (R<br>Sec 2                                                                    | 2 T25S R2            | 9E Mer NN                  | 1P                        |          |             |              | •                   |              | i)*                       |                |                                                  | 10. I                                                       | Field and P | ool, or      | Exploratory<br>SING BN SPRG.E              |
| At ton                                                                                                                                                                                | face NWN                                                                                  | W 694FN              | L 1248FWL<br>Sec           | . 32.164<br>: 35 T24      | 4S R:    | 29F Mei     | r NMP        |                     |              | 402 000040                |                | Ì                                                | 11 5                                                        | Sec T R     | M n          | r Block and Survey<br>25S R29E Mer NMP     |
| At top prod interval reported below SWSW 372FSL 522FWL 32.167556 N Lat, 103.962018 W Lon Sec 26 T24S R29E Mer NMP At total depth NWNW 158FNL 433FWL 32.195153 N Lat, 103.962086 W Lon |                                                                                           |                      |                            |                           |          |             |              |                     |              |                           | 12. (          | County or I                                      |                                                             | 13. State   |              |                                            |
| 14.5                                                                                                                                                                                  |                                                                                           |                      |                            |                           |          |             |              |                     |              |                           | Elevations (   | (DF, K<br>16 GL                                  | B, RT, GL)*                                                 |             |              |                                            |
| 18. Total                                                                                                                                                                             | Depth:                                                                                    | MD<br>TVD            | 1958<br>8928               |                           | 19.      | Plug Ba     | ick T.D.     | .: MI               |              | 19470<br>8926             |                | 20. Dept                                         | h Bri                                                       | dge Plug S  | et:          | MD<br>TVD                                  |
| 21. Type I<br>MUD I                                                                                                                                                                   | Electric & Ot<br>LOG                                                                      | her Mecha            | nical Logs R               | un (Sub                   | mit c    | opy of ea   | ach)         |                     |              |                           | Was I          | vell cored'<br>OST run?                          |                                                             | <b>⊠</b> No | □ Ye         | s (Submit analysis)<br>s (Submit analysis) |
| 23. Casing a                                                                                                                                                                          | and Liner Red                                                                             | cord (Repo           | ort all strings            | set in v                  | vell)    |             |              |                     |              |                           | Direct         | tional Surv                                      | /ey?_                                                       | □ No        | <b>⊠</b> Ye  | s (Submit analysis)                        |
| Hole Size                                                                                                                                                                             |                                                                                           |                      | Wt. (#/ft.)                | Top E                     |          | 1           | Bottom Stage |                     | enter        | No. of Sks<br>Type of Cer | ,              |                                                  | y Vol. Cement                                               |             | Тор*         | Amount Pulled                              |
| 14.75                                                                                                                                                                                 |                                                                                           | ).750 J55            | 45.5                       | _                         | 0        | <del></del> | 412          |                     |              |                           | 418            |                                                  | 99                                                          | 0           |              |                                            |
| 9.87                                                                                                                                                                                  |                                                                                           | .625 L80<br>500 P110 | 26.4<br>20.0               | -                         | <u>0</u> | <del></del> | 3168<br>3519 | 3                   | 259          |                           | 1885<br>846    |                                                  |                                                             | <del></del> |              |                                            |
|                                                                                                                                                                                       |                                                                                           | 3001110              | 20.0                       |                           |          | 13          | 5519         |                     |              |                           | 846            |                                                  | 218                                                         |             | 7837         | M                                          |
|                                                                                                                                                                                       |                                                                                           |                      |                            |                           |          |             |              |                     |              |                           |                | <del>                                     </del> |                                                             |             |              | /\ <b>V</b>                                |
| 24. Tubing                                                                                                                                                                            | g Record<br>Depth Set (1                                                                  | (D) I D              | ala Dal                    | (A (D)                    |          |             |              |                     | T .          |                           |                |                                                  |                                                             |             |              |                                            |
| 3126                                                                                                                                                                                  | Deptil Set (1                                                                             | VID) Pa              | ocker Depth                | (MD)                      | Si       | ze i        | Depth S      | et (MD)             | P            | acker Depth (N            | <u>иD)</u>     | Size                                             | De                                                          | pth Set (M  | D)           | Packer Depth (MD)                          |
|                                                                                                                                                                                       | ing Intervals                                                                             |                      |                            |                           |          |             | 26. Pe       | rforation l         | Reco         | ord                       |                |                                                  |                                                             |             |              |                                            |
|                                                                                                                                                                                       | ormation<br>BONE SPR                                                                      | INGS                 | Тор                        | 9509 Bottom<br>9509 19389 |          |             |              |                     |              |                           | Size           |                                                  | lo. Holes                                                   |             | Perf. Status |                                            |
| B)                                                                                                                                                                                    | BONE OF I                                                                                 | IIIVGG               | <del>-</del>               | 9309                      | 19369    |             |              | 9509 10 19369       |              |                           | 0.37           | 9                                                | 1200                                                        | ACTI        | <u>VE</u>    |                                            |
| C)                                                                                                                                                                                    |                                                                                           |                      |                            |                           |          |             |              |                     |              |                           |                | _                                                | †                                                           |             |              | -                                          |
| D)                                                                                                                                                                                    | racture, Trea                                                                             | imani Can            |                            |                           |          |             | L            |                     |              |                           |                |                                                  | <u> </u>                                                    |             |              |                                            |
|                                                                                                                                                                                       | Depth Interv                                                                              |                      | ient Squeeze               | , etc.                    |          |             |              |                     | Δ.           | nount and Type            | o of M         | ntoriol                                          |                                                             |             |              |                                            |
|                                                                                                                                                                                       |                                                                                           |                      | 89 1229982                 | 6G SLI                    | CKWA     | TER W       | 150074       | 165# SAND           |              | nount and Typ             | e or ivi       | ateriai                                          |                                                             |             |              | <del></del>                                |
| <u> </u>                                                                                                                                                                              |                                                                                           |                      |                            |                           |          |             |              |                     |              |                           |                |                                                  |                                                             |             |              |                                            |
| <del></del>                                                                                                                                                                           | ····                                                                                      |                      | $\dashv$ —                 |                           |          |             |              |                     |              |                           |                |                                                  |                                                             |             |              |                                            |
| 28. Product                                                                                                                                                                           | ion - Interval                                                                            | Α                    |                            |                           |          |             |              |                     |              | <u> </u>                  |                |                                                  |                                                             |             |              |                                            |
| Date First<br>Produced                                                                                                                                                                | Test<br>Date                                                                              | Hours<br>Tested      | Test<br>Production         | Oil<br>BBL                | 1        | Gas<br>MCF  | Water<br>BBL | ļc                  | Oil Gra      |                           | Gas<br>Gravity | P                                                | roductio                                                    | on Method   |              |                                            |
| 07/22/2018<br>Thoke                                                                                                                                                                   | 08/19/2018<br>Tbg Press                                                                   | Csg                  | 24 Hr                      | 6265.<br>Oil              | _        | 10229.0     |              | 447.0               |              |                           |                |                                                  | FLOV                                                        | VS FRO      | OM WELL      |                                            |
| iize<br>128/128                                                                                                                                                                       | Flwg.<br>SI                                                                               | Press<br>890.0       | ess Rate BBL MCF BBL Ratio |                           |          |             |              |                     |              |                           |                |                                                  |                                                             |             |              |                                            |
|                                                                                                                                                                                       | tion - Interva                                                                            | <u> </u>             |                            | 3200                      | <u> </u> | 10229       |              | 3447                |              | 1633                      | P(             | <u> </u>                                         |                                                             |             | انہ          |                                            |
| Produced                                                                                                                                                                              | Test<br>Date                                                                              | Hours                | Test                       | Oil                       |          | ias         | Water        |                     | Dil Gra      | avity                     | Gas            |                                                  |                                                             | nprova      | IS WI        | -                                          |
| Jourceu                                                                                                                                                                               | Date                                                                                      | Tested               | Production                 | BBL                       | ľ        | MCF         | BBL          | C                   | orr A        | API J                     | nor            | iding Bl                                         | W.                                                          | be revi     | ewec         | , MK                                       |
| Choke<br>Size                                                                                                                                                                         | Tbg. Press<br>Flwg.                                                                       | Csg<br>Press         | 24 Hr<br>Rate              | Oil<br>BBL                |          | Gas<br>ACF  | Water<br>BBL |                     | as.Oi        | <del></del> 1             | ران<br>ان      | bseque                                           | UEIA                                                        | pe revi     |              | <i>y</i> ()                                |
|                                                                                                                                                                                       | SI                                                                                        |                      | $\Box$                     |                           | ["       |             | SBL          | ·   *               | wut          |                           | 5U<br>21       | nd scan                                          | neu                                                         |             |              |                                            |