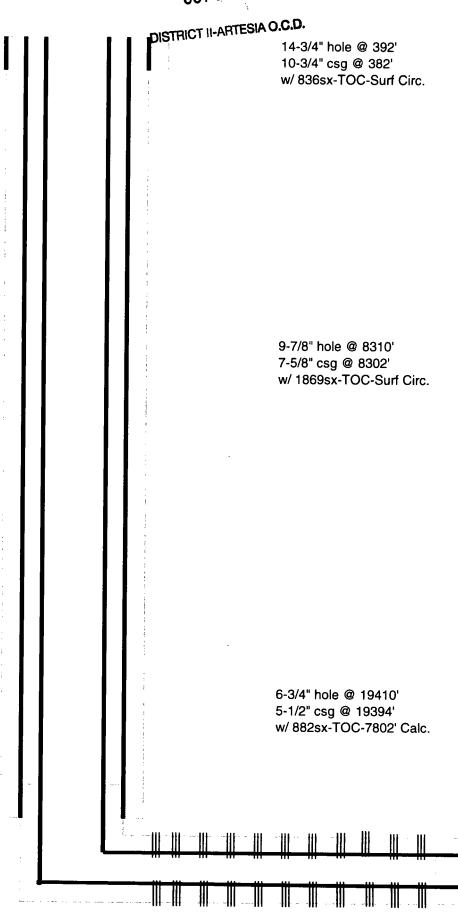

#### DEPARTMENT OF THE INTERIO DISTRICT II-ARTESIA O.C.D. BUREAU OF LAND MANAGEMENT (August 2007) Expires: July 31, 2010 WELL COMPLETION OR RECOMPLETION REPORT AND LOG 5. Lease Serial No. NMNM88139 la. Type of Well Oil Well ☐ Gas Well ☐ Dry Other 6. If Indian, Allottee or Tribe Name b. Type of Completion M New Well ■ Work Over □ Deepen □ Plug Back □ Diff. Resvr. 7. Unit or CA Agreement Name and No. Other 2. Name of Operator OXY USA INC. Contact: JANA MENDIOLA Lease Name and Well No. CORRAL FLY 35-26 FEDERAL COM 22H E-Mail: janalyn\_mendiola@oxy.com P.O. BOX 50250 MIDLAND, TX 79710 3. Address 3a. Phone No. (include area code) Ph: 432-685-5936 API Well No. 30-015-44703 Location of Well (Report location clearly and in accordance with Federal requirements) Sec 2 T25S R29E Mer NMP Field and Pool, or Exploratory PIERCE CROSSING BN SPRG,E NWNW 694FNL 1278FWL 32.164627 N Lat, 103.959562 W Lon Sec 35 T24S R29E Mer NMP At surface 11. Sec., T., R., M., or Block and Survey or Area Sec 2 T25S R29E Mer NMP SESW 386FSL 1400FWL 32.167597 N Lat, 103.959180 W Lon At top prod interval reported below Sec 26 T24S R29E Mer NMP 12. County or Parish 13. State At total depth NENW 190FNL 1347FWL 32.195163 N Lat, 103.959238 W Lon EDDY NM 14. Date Spudded 03/31/2018 15. Date T.D. Reached 17. Elevations (DF, KB, RT, GL)\* 3018 GL Date Completed 06/04/2018 18. Total Depth: MD 19410 19. Plug Back T.D.: MD 19345 20. Depth Bridge Plug Set: MD TVD 8930 TVD 8929 TVD Type Electric & Other Mechanical Logs Run (Submit copy of each) MUD LOG 22. Was well cored? No No No Yes (Submit analysis) Was DST run? Yes (Submit analysis) Directional Survey? Yes (Submit analysis) 23. Casing and Liner Record (Report all strings set in well) Stage Cementer Top **Bottom** No. of Sks. & Slurry Vol. Hole Size Size/Grade Wt. (#/ft.) Cement Top\* Amount Pulled (MD) (MD) Depth Type of Cement (BBL) 14.750 10.750 J55 45.5 0 382 836 198 0 9.875 7.625 L80 26.4 0 8302 3217 1869 611 0 6.750 5.500 P110 20.0 0 19394 882 218 7802 24. Tubing Record Depth Set (MD) Packer Depth (MD) Size Depth Set (MD) Packer Depth (MD) Size Depth Set (MD) Packer Depth (MD) 25. Producing Intervals 26. Perforation Record Formation Top Bottom Perforated Interval Perf. Status Size No. Holes 2ND BONE SPRINGS 9373 A) 19248 9373 TO 19248 0.370 1200 ACTIVE B) C) D) 27. Acid, Fracture, Treatment, Cement Squeeze, Etc. Depth Interval Amount and Type of Material 9373 TO 19248 12138924G SLICKWATER W/ 15010664# SAND 28. Production - Interval A Date First Test Test Oil Water Oil Gravity Production Method Produced BBL Tested Produ MCF BBL. Corr API Gravity 07/22/2018 09/24/2018 24 3759 0 6600.0 3245.0 FLOWS FROM WELL Choke Tbg. Press Csg 24 Hr Water Gas Oil Well Status BBI Size Flug Press Rate MCF BBL 108/128 790.0 3759 6600 3245 1756 pending BLM approvals will POW 28a. Production - Interval B subsequently be reviewed Date First Test Hours Test Gas MCF Water Oil Gravity Date Tested Production BBL BBL С Choke Tbg Press 24 Hr Csg Oil Gas Water Gas Oil and scanned Size BBL MCF Ratio