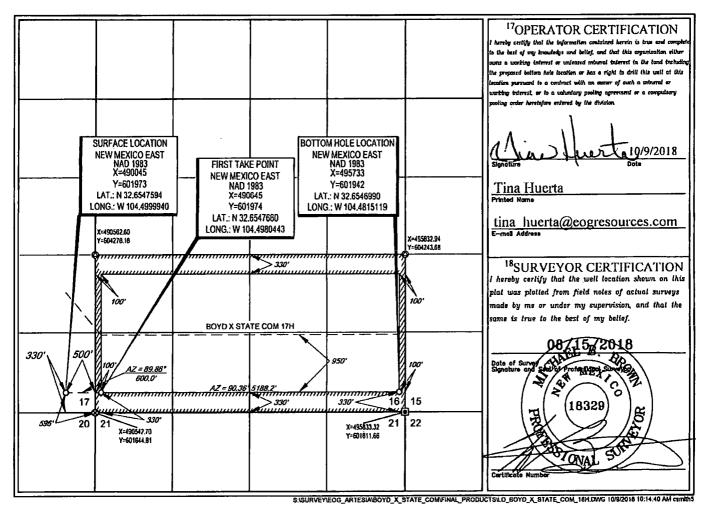

WELL LOCATION AND ACREAGE DEDICATION PLAT

State of New Mexico

Energy, Minerals & Natural Resources

Department

| API Number    | <sup>2</sup> Pool Code    | <sup>3</sup> Pool Name         |                          |  |  |  |  |
|---------------|---------------------------|--------------------------------|--------------------------|--|--|--|--|
| 30.015.45320  | 97565                     | N. Seven Rivers; Gloricta-Yeso |                          |  |  |  |  |
| Property Code | <sup>5</sup> Pa           | operty Name                    | <sup>6</sup> Well Number |  |  |  |  |
| 317467        | BOYD X                    | 18H                            |                          |  |  |  |  |
| OGRID No.     | NO1                       | perator Name                   | <sup>9</sup> Elevation   |  |  |  |  |
| 7377          | EOG RESOURCES, INC. 3508' |                                |                          |  |  |  |  |

UL or lot no. Township Range Lot Ide Feet from the North/South line Feet from the East/West line County 330' 500 EAST **EDDY** P 17 19-S 25-E SOUTH

<sup>11</sup>Bottom Hole Location If Different From Surface

| UL or lot no.                        | Section<br>16            | Township<br>19-S       | Range<br>25-E    | Lot Idn               | Feel from the 330' | North/South line<br>SOUTH | Feet from the 100' | East/West line EAST | EDDY |
|--------------------------------------|--------------------------|------------------------|------------------|-----------------------|--------------------|---------------------------|--------------------|---------------------|------|
| <sup>13</sup> Dedicated Acres 320.00 | <sup>13</sup> Joint or 1 | nfill <sup>14</sup> Co | onsolidation Cod | le <sup>15</sup> Orde | r No.              |                           |                    |                     |      |