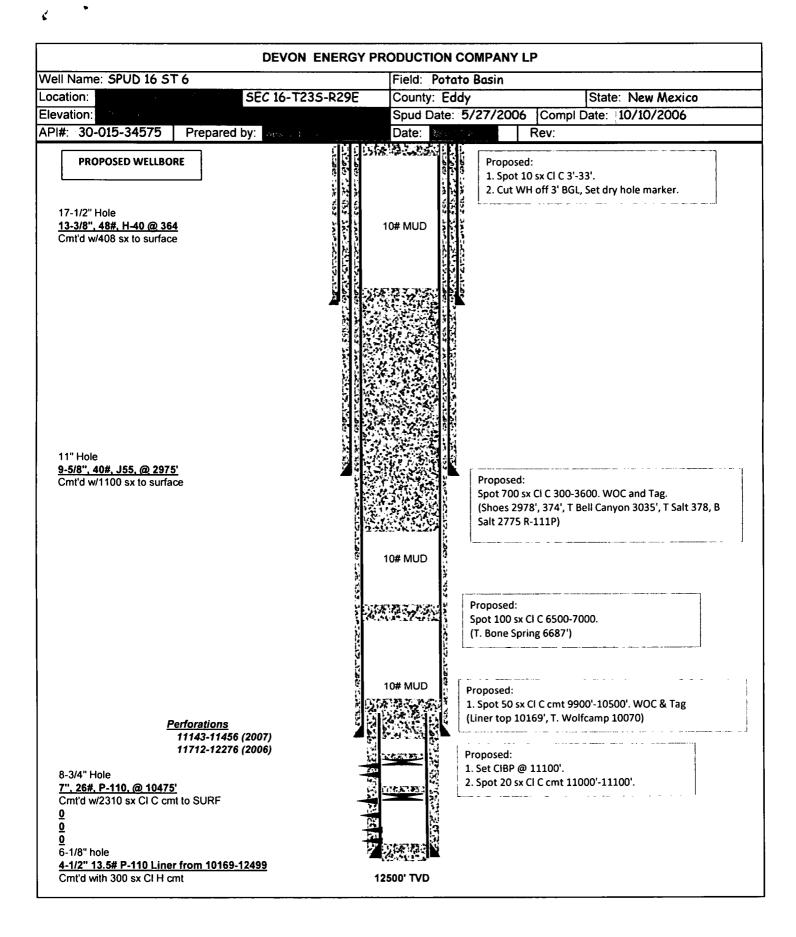

- 1. A notice of intent to plug and abandon a wellbore is required to be approved before plugging operations are conducted. A cement evaluation tool is required in order to ensure isolation of producing formations, protection of water and correlative rights. A cement bond log or other accepted cement evaluation tool is to be provided to the division for evaluation if one has not been previously run or if the well did not have cement circulated to surface during the original casing cementing job or subsequent cementing jobs.
- 2. Closed loop system is to be used for entire plugging operation. Upon completion, contents of steel pits are to be hauled to a permitted disposal location.
- 3. Trucking companies being used to haul oilfield waste fluids to a disposal commercial or private shall have an approved NMOCD C-133 permit. A copy of this permit shall be available in each truck used to haul waste products. It is the responsibility of the operator as well as the contractor, to verify that this permit is in place prior to performing work. Drivers shall be able to produce a copy upon request of an NMOCD Field inspector.
- 4. Filing a subsequent C-103 will serve as notification that the well has been plugged.
- 5. A final C-103 shall be filed (and a site inspection by NMOCD Inspector to determine if the location is satisfactorily cleaned, all equipment, electric poles and trash has been removed to Meet NMOCD standards) before bonding can be released.
- 6. If the well is not plugged within 1
- 7. If work has not begun within 1 Year of the approval of this procedure, an extension request must be file stating the reason the well has not been plugged.
- 8. Squeeze pressures are not to exceed 500 psi, unless approval is given by NMOCD.
- 9. Produced water will not be used during any part of the plugging operation.
- 10. Mud laden fluids must be placed between all cement plugs mixed at 25 sacks per 100 bbls of
- 11. All cement plugs will be a minimum of 100' in length or a minimum of 25 sacks of cement, whichever is greater. 50' of calculated cement excess required for inside casing plugs and 100% calculated cement excess required on outside casing plugs.
- 12. Class 'C' cement will be used above 7500 feet.
- 13. Class 'H' cement will be used below 7500 feet.
- 14. A cement plug is required to be set 50' above and 50' below, casing stubs, DV tools, attempted casing cut offs, cement tops outside casing, salt sections and anywhere the casing is perforated, these plugs require a 4 hour WOC and then will be tagged
- 15. All Casing Shoes Will Be Perforated 50' below shoe depth and Attempted to be Squeezed, cement needs to be 50' above and 50' Below Casing Shoe inside the Production Casing

- 16. When setting the top out cement plug in production, intermediate and surface casing, wellbores should remain full at least 30 minutes after plugs are set
- 17. A CIBP is to be set within 100' of production perforations, capped with 100' of cement, WOC 4 hours and tag.
- 18. A CIBP with 35' of cement may be used in lieu of the 100' plug if set with a bailer. This plug will be placed within 100' of the top perforation, (WOC 4 hrs and tag).
- 19. No more than 3000' is allowed between cement plugs in cased hole and 2000' in open hole.
- 20. Some of the Formations to be isolated with cement plugs are: These plugs to be set to isolate formation tops
  - A) Fusselman
  - B) Devonian
  - C) Morrow
  - D) Wolfcamp
  - E) Bone Springs
  - F) Delaware
  - G) Any salt sections
  - H) Abo
  - 1) Glorieta
  - J) Yates.
  - K) Potash--- (In the R-111-P Area (Potash Mine Area), a solid cement plug must be set across the salt section. Fluid used to mix the cement shall be saturated with the salts that are common to the section penetrated and in suitable proportions, not more than 3% calcium chloride (by weight of cement) will be considered the desired mixture whenever possible, WOC 4 hours and tag, this plug will be 50' below the bottom and 50' above the top of the Formation.
- 21. If cement does not exist behind casing strings at recommended formation depths, the casing can be cut and pulled with plugs set at recommended depths. If casing is not pulled, perforations will be shot and cement squeezed behind casing, WOC and tagged. These plugs will be set 50' below formation bottom to 50' above formation top inside the casing

## DRY HOLE MARKER REQUIRMENTS

The operator shall mark the exact location of the plugged and abandoned well with a steel marker not less than four inches in diameter, 3' below ground level with a plate of at least ¼" welded to the top of the casing and the dry hole marker welded on the plate with the following information welded on the dry hole marker:

1. Operator name 2. Lease and Well Number 3.API Number 4. Unit Letter 5. Quarter Section (feet from the North, South, East or West) 6. Section, Township and Range 7. Plugging Date 8. County (SPECIAL CASES)------AGRICULTURE OR PRARIE CHICKEN BREEDING AREAS

In these areas, a below ground marker is required with all pertinent information mentioned above on a plate, set 3' below ground level, a picture of the plate will be supplied to NMOCD for record, the exact location of the marker (longitude and latitude by GPS) will be provided to NMOCD (We typically require a current survey to verify the GPS)