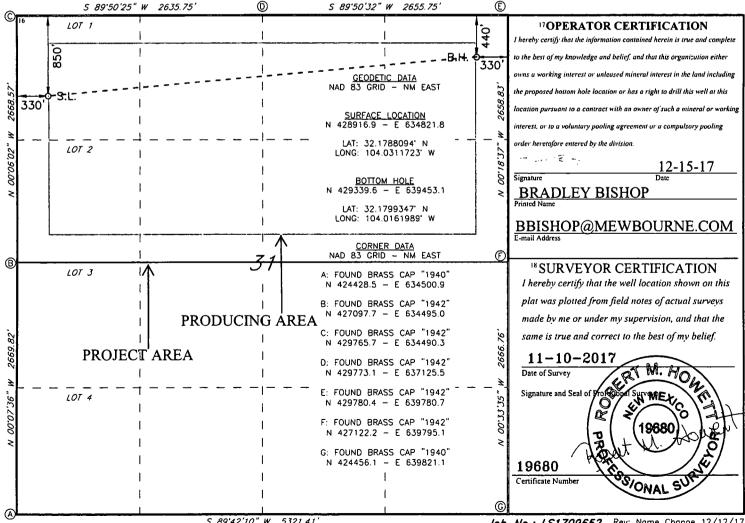

AMENDED REPORT

|                                                                                         |            | W              | ELL LO          | OCATIO             | N AND ACF                | EAGE DEDIC       | ATION PLA     | Т                                      |         |
|-----------------------------------------------------------------------------------------|------------|----------------|-----------------|--------------------|--------------------------|------------------|---------------|----------------------------------------|---------|
| API Number                                                                              |            |                | 2 Pool Code     |                    | <sup>3</sup> Pool Name   |                  |               |                                        |         |
|                                                                                         |            |                | 98220           |                    | PURPLE SAGE WOLFCAMP GAS |                  |               |                                        |         |
| 4Property Code                                                                          |            |                |                 | PRINCE 31 W1DA FED |                          |                  | ED COM        |                                        |         |
| <sup>7</sup> OGRID NO. <sup>8</sup> Operator Name<br>14744 <b>MEWBOURNE OIL COMPANY</b> |            |                |                 |                    |                          |                  |               | <sup>9</sup> Elevation<br><b>2912'</b> |         |
|                                                                                         |            |                |                 |                    | <sup>10</sup> Surface    | Location         |               |                                        |         |
| UL or lot no.                                                                           | Section    | Township       | Range           | Lot Idn            | Feet from the            | North/South line | Feet From the | East/West line                         | County  |
| 1                                                                                       | 31         | 24S            | 29E             |                    | 850                      | NORTH            | 330           | WEST                                   | EDDY    |
|                                                                                         |            |                | <sup>II</sup> I | Bottom H           | lole Location            | If Different Fro | om Surface    |                                        |         |
| UL or lot no.                                                                           | Section    | Township       | Range           | Lot Idn            | Feet from the            | North/South line | Feet from the | East/West line                         | County  |
| A                                                                                       | 31         | 24S            | 29E             |                    | 440                      | NORTH            | 330           | EAST                                   | EDDY    |
| 12 Dedicated Acre                                                                       | s 13 Joint | or Infil) 14 ( | Consolidation   | Code 15 (          | Order No.                |                  |               |                                        | ······· |
| 318.76                                                                                  |            |                |                 |                    |                          |                  |               |                                        |         |