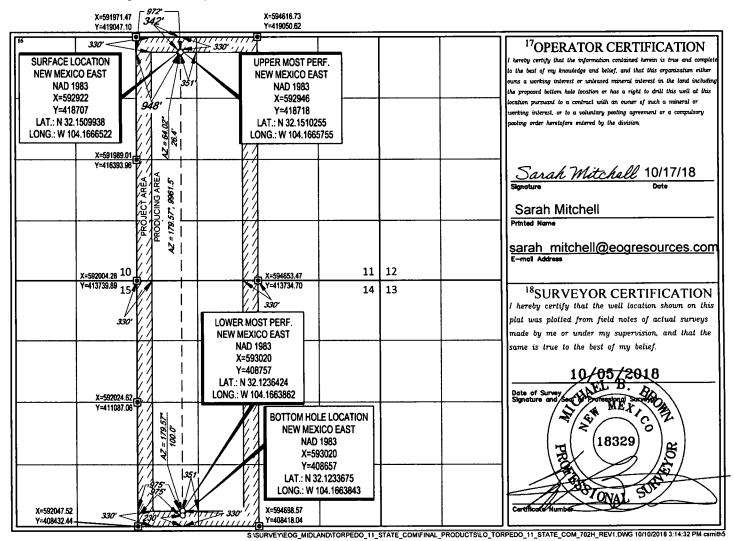

## WELL LOCATION AND ACREAGE DEDICATION PLAT

| API Number                              |                             |                             | <sup>2</sup> Pool Code |                       | <sup>3</sup> Pool Name |                    |                        |                |                          |  |
|-----------------------------------------|-----------------------------|-----------------------------|------------------------|-----------------------|------------------------|--------------------|------------------------|----------------|--------------------------|--|
| 30-015- <b>4</b>                        | 1536                        | 98220 Purple Sage; Wolfcamp |                        |                       |                        |                    |                        |                |                          |  |
| <sup>4</sup> Property C                 | lode                        |                             |                        |                       |                        | roperty Name       |                        |                | <sup>6</sup> Well Number |  |
| 322                                     | 322753 TORPEDO 11 STATE COM |                             |                        |                       |                        |                    |                        | #              | #702H                    |  |
| <sup>7</sup> OGRID I                    |                             |                             |                        |                       |                        | 9E                 | <sup>9</sup> Elevation |                |                          |  |
| 7377                                    |                             |                             | EOG RESOURCES, INC.    |                       |                        |                    |                        |                | 3172'                    |  |
| <sup>10</sup> Surface Location          |                             |                             |                        |                       |                        |                    |                        |                |                          |  |
| UL or lot no.                           | Section                     | Township                    | Range                  | Lot Idn               | Feet from the          | North/South line   | Feet from the          | East/West line | County                   |  |
| D                                       | 11                          | 25-S                        | 27-E                   | -                     | 342'                   | NORTH              | 948'                   | WEST           | EDDY                     |  |
|                                         |                             | L                           | <sup>11</sup> B        | ottom Ho              | le Location If D       | ifferent From Surf | ace                    |                | -                        |  |
| UL or lot no.                           | Section                     | Township                    | Range                  | Lot Idn               | Feet from the          | North/South line   | Feet from the          | East/West line | County                   |  |
| М                                       | 14                          | 25-S                        | 27-E                   | -                     | 230'                   | SOUTH              | 975'                   | WEST           | EDDY                     |  |
| <sup>12</sup> Dedicated Acres<br>640.00 | <sup>13</sup> Joint or      | Infill <sup>14</sup> Co     | nsolidation Cod        | e <sup>[15</sup> Orde | er No.                 | · · · ·            |                        | • • •          |                          |  |