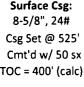

### **ROVER PETROLEUM, LLC WELLBORE DIAGRAM - CURRENT**

Lease/Well No.:

FEDERAL X #4

ELEVATION, GL: 3633'

Location:

API No.:

330' FSL & 990' FWL

UL: M, SEC: 21, T: 17-S, R:30-E

1880' PBTD

1880' TD

**EDDY County, NM** 

FIELD: GB JACKSON; SR, Q, GB, SA

30-015-04248

Spudded:

8/14/1952

Drlg Stopped:

Completed:

9/7/1952

**Surface Csg:** 8-5/8", 24# Csg Set @ 525' Cmt'd w/ 50 sx TOC = 400' (calc)

**Tubing Count** 61 JTS 2-3/8" TBG

Rod Count 72 X 5/8" RODS **Plugs** N/A

**FORMATIONS:** 

| <u>TOPS</u>   | DEPTH, ft |
|---------------|-----------|
| Salt (Top)    | 510'      |
| Salt (Bottom) | 1,200'    |
| Yates         | 1,286'    |
| Seven Rivers  | 1,765'    |
| Queen         | 2,240'    |
| Grayburg      | 2,660'    |
| Metex         | 2,838'    |
| Primier       | 2,913'    |
| San Andres    | 3,042'    |

**Production Csg:** 7". 20# Csg Set @ 1,774' Cmt'd w/ 50 sx TOC = 1130' (calc)

> **DEPTHS** 1774' - 1880'

**ZONE** GB / SA

**PERFORATIONS** 

SPF - # OF HOLES **OPEN HOLE** 

DATE 9/7/1952