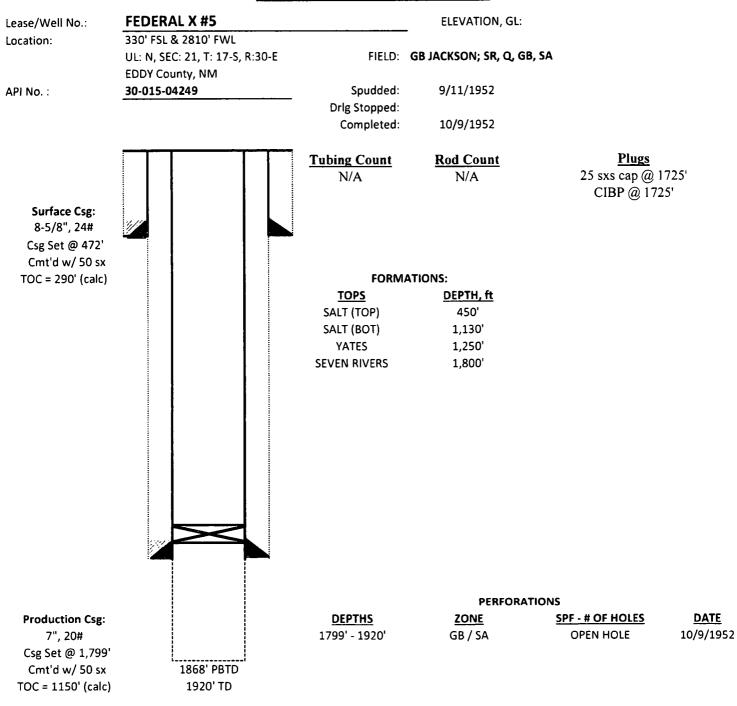

| D ** BLM RE                                                                                          | VISED ** BLN                                                                                             |                                                                                           | ** BLM REVISEI                                                                                                      | D **                                                                     |  |  |

٠

¢

## Additional data for EC transaction #435356 that would not fit on the form

32. Additional remarks, continued

Clean loc, RDMO

٠

\$

## ROVER PETROLEUM, LLC WELLBORE DIAGRAM - CURRENT



.

## ROVER PETROLEUM, LLC WELLBORE DIAGRAM - PROPOSED



.