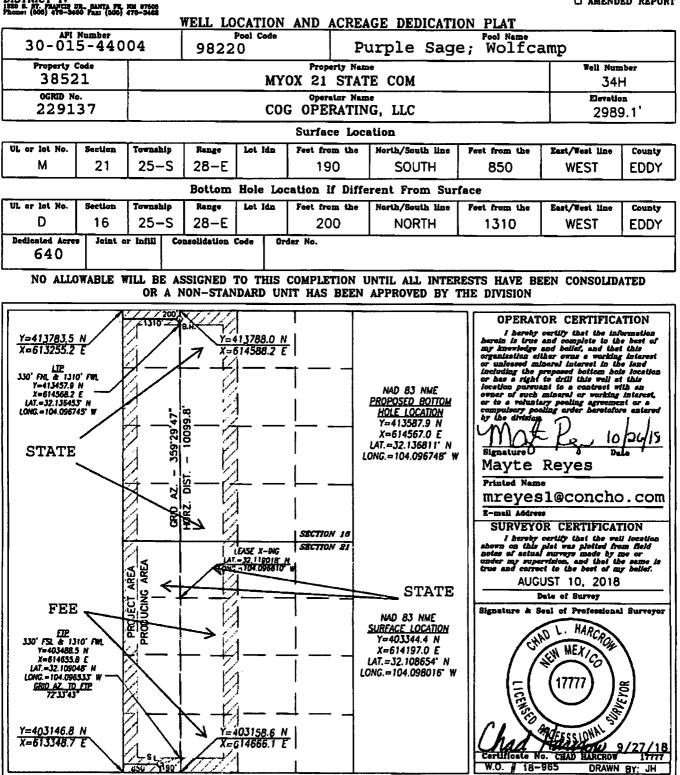

| <b>7</b><br>1                                                                                                                                                                                                                  |                                                                                                     | NM OIL CONSERVATION<br>ARTESIA DISTRICT                                                              |                                                                                                         |                                                                                                                                                                                                                                                                                                                                                                                                                                                                                                                                                                                                                                                                   |                                |  |
|--------------------------------------------------------------------------------------------------------------------------------------------------------------------------------------------------------------------------------|-----------------------------------------------------------------------------------------------------|------------------------------------------------------------------------------------------------------|---------------------------------------------------------------------------------------------------------|-------------------------------------------------------------------------------------------------------------------------------------------------------------------------------------------------------------------------------------------------------------------------------------------------------------------------------------------------------------------------------------------------------------------------------------------------------------------------------------------------------------------------------------------------------------------------------------------------------------------------------------------------------------------|--------------------------------|--|
|                                                                                                                                                                                                                                |                                                                                                     |                                                                                                      | OCT 29 2018                                                                                             |                                                                                                                                                                                                                                                                                                                                                                                                                                                                                                                                                                                                                                                                   |                                |  |
| Submit 1 Copy To Appropriate District<br>Office<br><u>District 1</u><br>1625 N. French Dr., Hobbs, NM 88240                                                                                                                    | State of New Mexico<br>Energy, Minerals and Natural Resources                                       |                                                                                                      | REC<br>WELL API N                                                                                       | EIVED                                                                                                                                                                                                                                                                                                                                                                                                                                                                                                                                                                                                                                                             | Form C-103<br>October 13, 2009 |  |
| District II<br>1301 W. Grand Ave., Artesia, NM 88210<br><u>District III</u><br>1000 Rio Brazos Rd., Aztec, NM 87410<br><u>District IV</u><br>1220 S. St. Francis Dr., Santa Fe, NM<br>87505                                    | OIL CONSERVATION DIVISION<br>1220 South St. Francis Dr.<br>Santa Fe, NM 87505                       |                                                                                                      | 30-015-44004         5. Indicate Type of Lease         STATE ⊠ FEE         6. State Oil & Gas Lease No. |                                                                                                                                                                                                                                                                                                                                                                                                                                                                                                                                                                                                                                                                   |                                |  |
| (DO NOT USE THIS FORM FOR PROPO                                                                                                                                                                                                | ICES AND REPORTS ON WELLS<br>SALS TO DRILL OR TO DEEPEN OR PL<br>CATION FOR PERMIT" (FORM C-101) FO | 7. Lease Name or Unit Agreement Name<br>Myox 21 State Com<br>8. Well Number                          |                                                                                                         |                                                                                                                                                                                                                                                                                                                                                                                                                                                                                                                                                                                                                                                                   |                                |  |
| <ol> <li>Type of Well: Oil Well 2. Name of Operator<br/>COG Operating, LLC</li> </ol>                                                                                                                                          | Gas Well 🔲 Other                                                                                    | 34H<br>9. OGRID Number<br>229137                                                                     |                                                                                                         |                                                                                                                                                                                                                                                                                                                                                                                                                                                                                                                                                                                                                                                                   |                                |  |
| 3. Address of Operator<br>2208 W. Main Street, Artesia, NM 88210                                                                                                                                                               |                                                                                                     |                                                                                                      | 10. Pool name or Wildcat<br>Purple Sage; Wolfcamp                                                       |                                                                                                                                                                                                                                                                                                                                                                                                                                                                                                                                                                                                                                                                   |                                |  |
| 4. Well Location         Unit Letter       M       : 190' feet from the South line and 850' feet from the West line         Section       21       Township       25S       Range       28E       NMPM       Eddy       County |                                                                                                     |                                                                                                      |                                                                                                         |                                                                                                                                                                                                                                                                                                                                                                                                                                                                                                                                                                                                                                                                   |                                |  |
|                                                                                                                                                                                                                                | 11. Elevation (Show whether DR<br>298                                                               |                                                                                                      | ,                                                                                                       |                                                                                                                                                                                                                                                                                                                                                                                                                                                                                                                                                                                                                                                                   |                                |  |
| PERFORM REMEDIAL WORK<br>TEMPORARILY ABANDON<br>PULL OR ALTER CASING<br>DOWNHOLE COMMINGLE<br>OTHER: APD Extension<br>13. Describe proposed or completed                                                                       | EE RULE 19.15.7.14 NMAC. For                                                                        | REMEDIAL WOR<br>COMMENCE DR<br>CASING/CEMEN<br>OTHER:<br>nent details, and giv<br>Multiple Completio | LLING OPNS.<br>T JOB                                                                                    | ALTERI         P AND         No.         No.        < | NG CASING<br>A                 |  |
| SHL:<br>From: 200' FSL & 1649' H<br>To: 190' FSL & 850' FWI<br>BHL:<br>From: 200' FNL & 1320' I<br>To: 200' FNL & 1310' FV                                                                                                     | . Sec. 21, T25S, R28E<br>FWL Sec. 21 T25S, R28E                                                     |                                                                                                      |                                                                                                         |                                                                                                                                                                                                                                                                                                                                                                                                                                                                                                                                                                                                                                                                   |                                |  |
| C102 attached.                                                                                                                                                                                                                 |                                                                                                     | ·····                                                                                                |                                                                                                         |                                                                                                                                                                                                                                                                                                                                                                                                                                                                                                                                                                                                                                                                   |                                |  |
| Spud Date:                                                                                                                                                                                                                     | Rig Release D                                                                                       | ate:                                                                                                 | · · · · · · · · · · · · · · · · · · ·                                                                   |                                                                                                                                                                                                                                                                                                                                                                                                                                                                                                                                                                                                                                                                   |                                |  |
| I hereby certify that the information                                                                                                                                                                                          | above is true and complete to the b                                                                 | est of my knowledg                                                                                   | e and belief.                                                                                           |                                                                                                                                                                                                                                                                                                                                                                                                                                                                                                                                                                                                                                                                   |                                |  |
| SIGNATUKE Stanesis 9                                                                                                                                                                                                           | brower TITLE: _R                                                                                    | egulatory Assistant                                                                                  |                                                                                                         | DATE:                                                                                                                                                                                                                                                                                                                                                                                                                                                                                                                                                                                                                                                             |                                |  |
| Type or print name: <u>Genesis V</u><br>For State Use Only                                                                                                                                                                     |                                                                                                     | s: ggarzaperez@cor                                                                                   | icho.com PHON                                                                                           | ie: <u>(575)</u>                                                                                                                                                                                                                                                                                                                                                                                                                                                                                                                                                                                                                                                  | 748-6926                       |  |
| APPROVED BY: Aymo<br>Conditions of Approval (if any):                                                                                                                                                                          | nd J. PodayTITLE Gr                                                                                 | <u>es logi3+</u>                                                                                     |                                                                                                         | DATE                                                                                                                                                                                                                                                                                                                                                                                                                                                                                                                                                                                                                                                              | 0/29/2018                      |  |

## State of New Mexico A, FIGHCE DE. BOSES, Not MELLO (177) MILLING DE (170) MILLING DE DEPARTMENT OIL CONSERVATION DIVISION 1220 SOUTH ST. FRANCIS DR. Santa Fe, New Mexico 87505

Form C-102 Revised August 1, 2011 Submit one copy to appropriate **District** Office