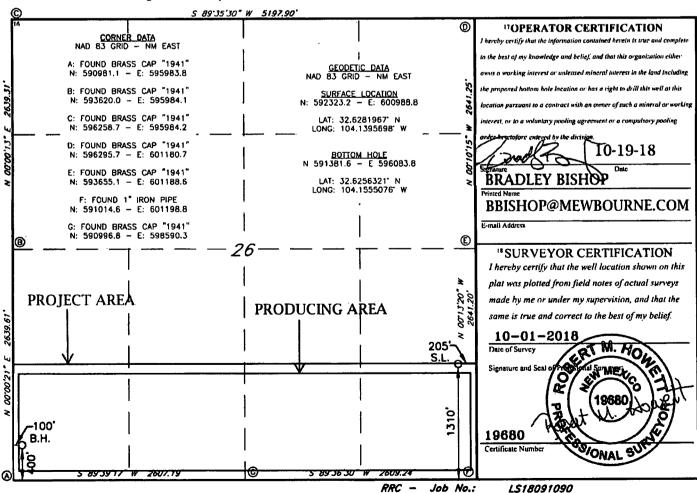

☐ AMENDED REPORT

WELL LOCATION AND ACREAGE DEDICATION PLAT

| 30-015-45370                      | <sup>2</sup> Poul Code<br>65010 | <sup>3</sup> Pool Name WINCHESTER; BONE SPRING |                      |  |
|-----------------------------------|---------------------------------|------------------------------------------------|----------------------|--|
| <sup>4</sup> Property Code 322765 |                                 | perty Name B3PM STATE COM                      | 6 Well Number<br>1 H |  |
| 70GRID NO.<br>14744               | MEWBOURNE                       | 9 Elevation<br>3332'                           |                      |  |

Surface Location UL or lot no. Section Township Range Lot Idn Feet from the North/South line Feet From the East/West line County P 26 **19**S 28E 1310 SOUTH 205 **EAST EDDY** " Bottom Hole Location If Different From Surface

|                   | Bottom Hole Location in Billion 1 form Salitace |           |                  |           |               |                  |               |                |        |  |  |  |  |
|-------------------|-------------------------------------------------|-----------|------------------|-----------|---------------|------------------|---------------|----------------|--------|--|--|--|--|
| UL or lot no.     | Section                                         | Township  | p Range          | Lot Jdn   | Feet from the | North/South line | Feet from the | East/West line | County |  |  |  |  |
| M                 | 26                                              | 195       | 28E              |           | 400           | SOUTH            | 100           | WEST           | EDDY   |  |  |  |  |
| 12 Dedicated Acre | s 13 Joint                                      | or Infill | 14 Consolidation | Code 15 C | order No.     |                  |               |                |        |  |  |  |  |
| 160               |                                                 |           |                  |           |               |                  |               |                |        |  |  |  |  |

No allowable will be assigned to this completion until all interest have been consolidated or a non-standard unit has been approved by the division.

Put 10-26-18