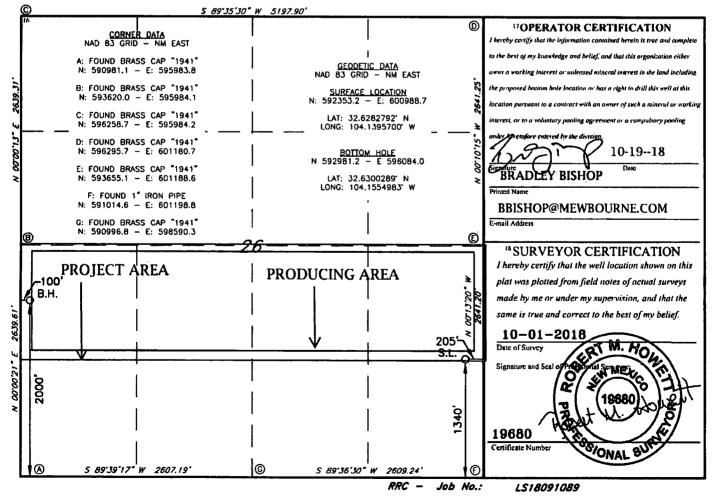

AMENDED REPORT

|                                      | API Numbe  |                                         | <u>ELL LO</u>                                         |           | N AND ACI               | REAGE DEDIC      |                                       |                      |                                 |  |
|--------------------------------------|------------|-----------------------------------------|-------------------------------------------------------|-----------|-------------------------|------------------|---------------------------------------|----------------------|---------------------------------|--|
|                                      |            |                                         | 2 Pool Code                                           |           | <sup>3</sup> Pool Name  |                  |                                       |                      |                                 |  |
| _ 30 - 0                             | 1537/      |                                         | 65010                                                 | _         | WINCHESTER; BONE SPRING |                  |                                       |                      |                                 |  |
| 322766                               |            |                                         | <sup>5 Property Name</sup><br>VICKSBURG 26 B3IL STATE |           |                         |                  |                                       | 6 Well Number<br>1 H |                                 |  |
| 70grid no.<br>14744                  |            | *Operator Name<br>MEWBOURNE OIL COMPANY |                                                       |           |                         |                  |                                       |                      | <sup>9</sup> Elevation<br>3333' |  |
|                                      |            |                                         | -                                                     |           | <sup>10</sup> Surface   | Location         | · · · · · · · · · · · · · · · · · · · |                      |                                 |  |
| UL or lot no.                        | Section    | Township                                | Range                                                 | Lot Idn   | Feet from the           | North/South line | Feet From the                         | East/West line       | County                          |  |
| Ι                                    | 26         | 19S                                     | 28E                                                   |           | 1340                    | SOUTH            | 205                                   | EAST                 | EDDY                            |  |
|                                      |            |                                         |                                                       | Bottom H  | ole Location            | If Different Fro | om Surface                            |                      |                                 |  |
| UL or lat no.                        | Section    | Township                                | Range                                                 | Lot Idn   | Feet from the           | North/South line | Feet from the                         | East/West line       | County                          |  |
| L                                    | 26         | 19S                                     | 28E                                                   |           | 2000                    | SOUTH            | 100                                   | WEST                 | EDDY                            |  |
| <sup>12</sup> Dedicated Acres<br>160 | s 13 Joint | or Infill 14 (                          | Consolidation                                         | Code 13 Q | order No.               |                  |                                       |                      | • ···                           |  |